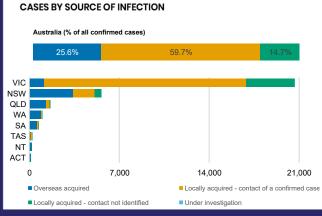

## **CURRENT STATUS OF CONFIRMED CASES**

30,226

910

127

**Total cases** 

**Total deaths** 

Active cases

| ACT | NSW | NT | QLD | SA | TAS | VIC | WA |
|-----|-----|----|-----|----|-----|-----|----|
| 0   | 1   | 1  | 10  | 0  | 0   | 4   | 0  |