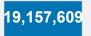

| ACT             | NSW            | NT               | QLD             |
|-----------------|----------------|------------------|-----------------|
| 220,857         | 6,249,353      | 220,158          | 2,714,639       |
| POSITIVE        | POSITIVE       | POSITIVE         | POSITIVE        |
| 0.1%            | 0.1%           | 0.1%             | 0.1%            |
|                 |                |                  |                 |
| SA              | TAS            | VIC              | WA              |
| SA<br>1,444,428 | TAS<br>241,589 | VIC<br>6,838,732 | WA<br>1,227,853 |
|                 |                |                  | ****            |