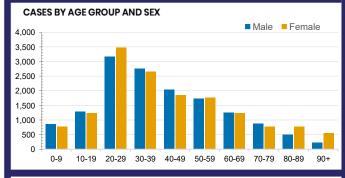

|
| SA<br>1,444,428 | TAS<br>241,589 | VIC<br>6,838,732 | WA<br>1,227,853 |
|                 |                |                  | ****            |



| Confirmed<br>Cases                | Austra<br>lia           | ACT | NSW             | NT | QLD   | SA    | TAS          | VIC                     | WA    |
|-----------------------------------|-------------------------|-----|-----------------|----|-------|-------|--------------|-------------------------|-------|
| Residential<br>Care<br>Recipients | 2054<br>[1366]<br>(685) | 0   | 61 [33]<br>(28) | 0  | 1 (1) | 0     | 1 (1)        | 1991<br>[1333]<br>(655) | 0     |
| In Home Care<br>Recipients        | 81 [73]<br>(8)          | 0   | 13 [13]         | 0  | 8 [8] | 1 [1] | 5 [3]<br>(2) | 53 [48]<br>(5)          | 1 (1) |