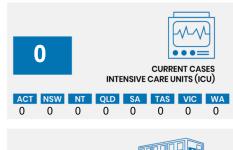

## **CURRENT STATUS OF CONFIRMED CASES**

30,226

910

127

**Total cases** 

**Total deaths** 

Active cases

| ACT | NSW | NT | QLD | SA | TAS | VIC | WA |
|-----|-----|----|-----|----|-----|-----|----|
| 0   | 1   | 1  | 10  | 0  | 0   | 4   | 0  |