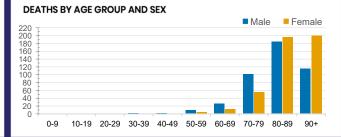

|
| SA<br>1,444,428 | TAS<br>241,589 | VIC<br>6,838,732 | WA<br>1,227,853 |
|                 |                |                  | ****            |



| Confirmed<br>Cases                | Austra<br>lia           | ACT | NSW             | NT | QLD   | SA    | TAS          | VIC                     | WA    |
|-----------------------------------|-------------------------|-----|-----------------|----|-------|-------|--------------|-------------------------|-------|
| Residential<br>Care<br>Recipients | 2054<br>[1366]<br>(685) | 0   | 61 [33]<br>(28) | 0  | 1 (1) | 0     | 1 (1)        | 1991<br>[1333]<br>(655) | 0     |
| In Home Care<br>Recipients        | 81 [73]<br>(8)          | 0   | 13 [13]         | 0  | 8 [8] | 1 [1] | 5 [3]<br>(2) | 53 [48]<br>(5)          | 1 (1) |