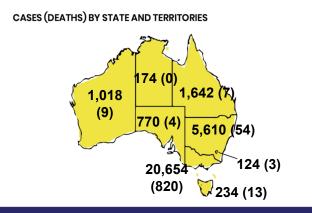

## **CURRENT STATUS OF CONFIRMED CASES**

30,226

910

127

**Total cases** 

**Total deaths** 

Active cases

| ACT | NSW | NT | QLD | SA | TAS | VIC | WA |
|-----|-----|----|-----|----|-----|-----|----|
| 0   | 1   | 1  | 10  | 0  | 0   | 4   | 0  |