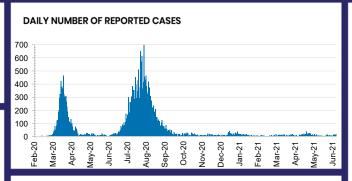

NT | QLD | SA | TAS | VIC | WA |
|-----|-----|----|-----|----|-----|-----|----|
| 0   | 1   | 1  | 10  | 0  | 0   | 4   | 0  |





| ACT             | NSW            | NT               | QLD             |
|-----------------|----------------|------------------|-----------------|
| 220,857         | 6,249,353      | 220,158          | 2,714,639       |
| POSITIVE        | POSITIVE       | POSITIVE         | POSITIVE        |
| 0.1%            | 0.1%           | 0.1%             | 0.1%            |
|                 |                |                  |                 |
| SA              | TAS            | VIC              | WA              |
| SA<br>1,444,428 | TAS<br>241,589 | VIC<br>6,838,732 | WA<br>1,227,853 |
|                 |                |                  | ****            |



| Confirmed<br>Cases                | Austra<br>lia           | ACT | NSW             | NT | QLD   | SA    | TAS          | VIC                     | WA    |
|-----------------------------------|-------------------------|-----|-----------------|----|-------|-------|--------------|-------------------------|-------|
| Residential<br>Care<br>Recipients | 2054<br>[1366]<br>(685) | 0   | 61 [33]<br>(28) | 0  | 1 (1) | 0     | 1 (1)        | 1991<br>[1333]<br>(655) | 0     |
| In Home Care<br>Recipients        | 81 [73]<br>(8)          | 0   | 13 [13]         | 0  | 8 [8] | 1 [1] | 5 [3]<br>(2) | 53 [48]<br>(5)          | 1 (1) |