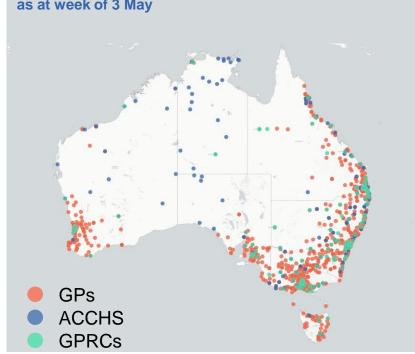

Total vaccine doses administered in primary care settings as at 06 May

**Primary Care vaccine administration sites** as at week of 3 May

**NSW** 444,861 (+15,103 last) 24 hours)

VIC 342,289 (+12,706 last) 24 hours)