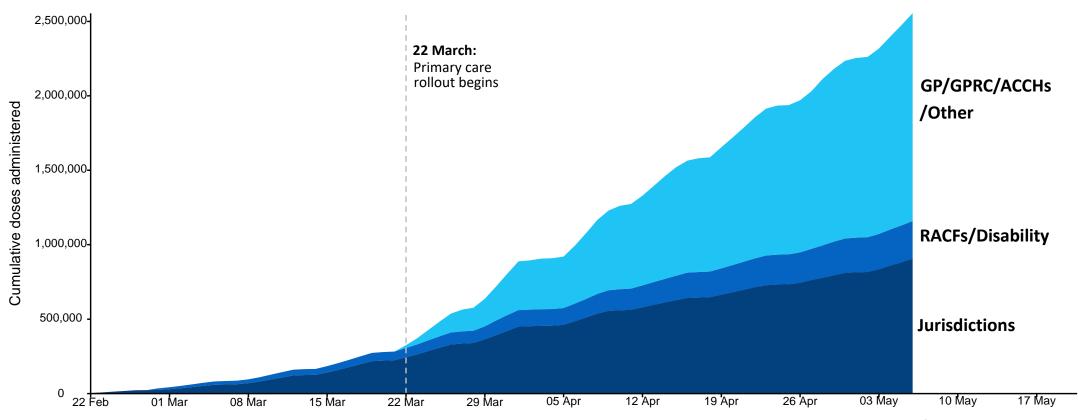

### **Cumulative doses administered by channel**

Data as at: 06 May 2021

Cumulative doses administered (06 May): 2,554,531

Source: Department of Health Data as at 06 May