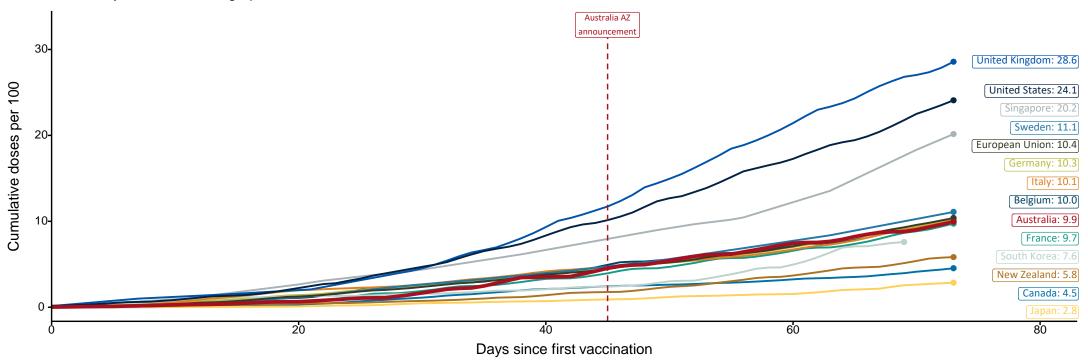

# International comparisons at equivalent stages of rollout

Data as at: 06 May 2021

Cumulative doses administered (06 May): 2,554,531

The x-axis is truncated at the length of Australia's vaccination program. Countries with intermittent reporting have had their doses per 100 imputed to Australia's current stage of rollout. Israel excluded as it is beyond scale of the graph

Source: Department of Health (Australia), Our World in Data (international) Latest data: 06 May