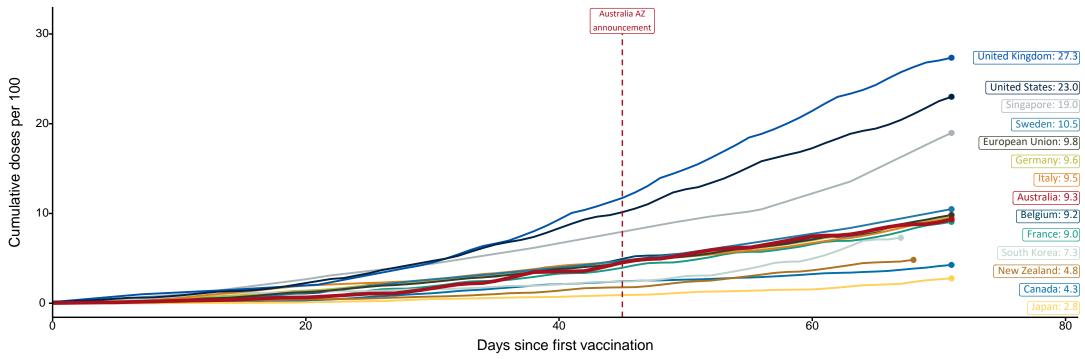

# International comparisons at equivalent stages of rollout

Data as at: 04 May 2021

Cumulative doses administered (04 May): 2,396,314

The x-axis is truncated at the length of Australia's vaccination program. Countries with intermittent reporting have had their doses per 100 imputed to Australia's current stage of rollout. Israel excluded as it is beyond scale of the graph

Source: Department of Health (Australia), Our World in Data (international) Latest data: 04 May