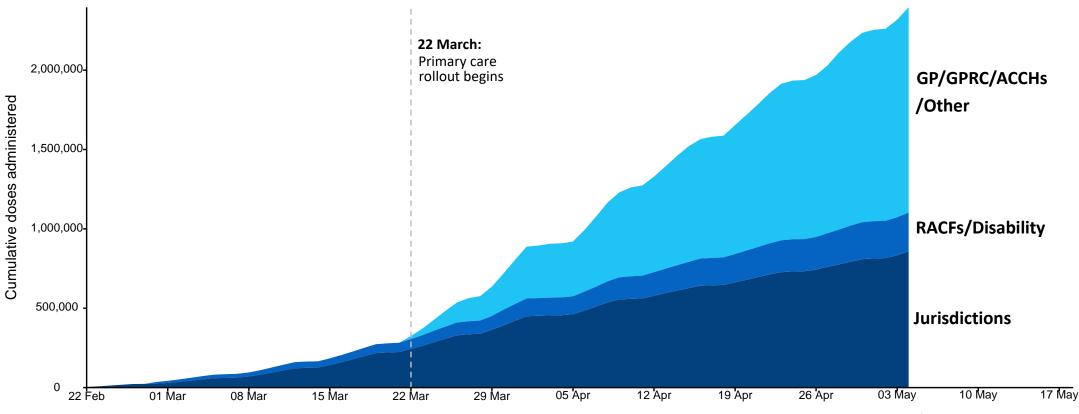

### **Cumulative doses administered by channel**

Data as at: 04 May 2021

Cumulative doses administered (04 May): 2,396,314

Source: Department of Health Data as at 04 May