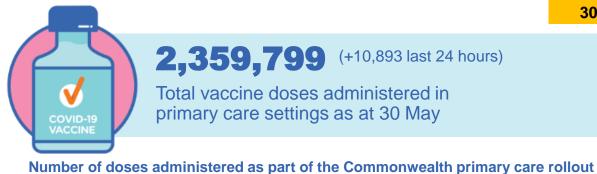

### Commonwealth primary care doses administered

Data as at: 30 May 2021

**Primary Care vaccine administration sites\*** 

4,400 **GP** sites

136

**GPRC** sites

154 **ACCHS** 

2,359,799 (+10,893 last 24 hours)

Total vaccine doses administered in primary care settings as at 30 May

**Primary Care vaccine administration sites** as at week of 17 May

**NSW** 751,718 (+1,989 last 24 hours)

VIC 581,283 (+5,141 last 24 hours)