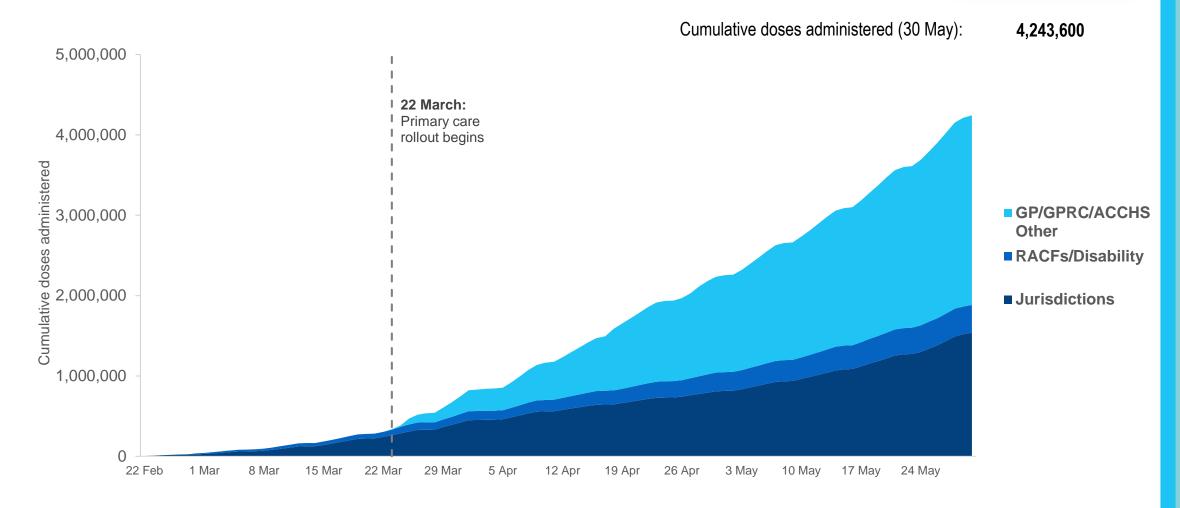

#### **Cumulative doses administered by channel**

Data as at: 30 May 2021

Source: Department of Health
Data as at 30 May