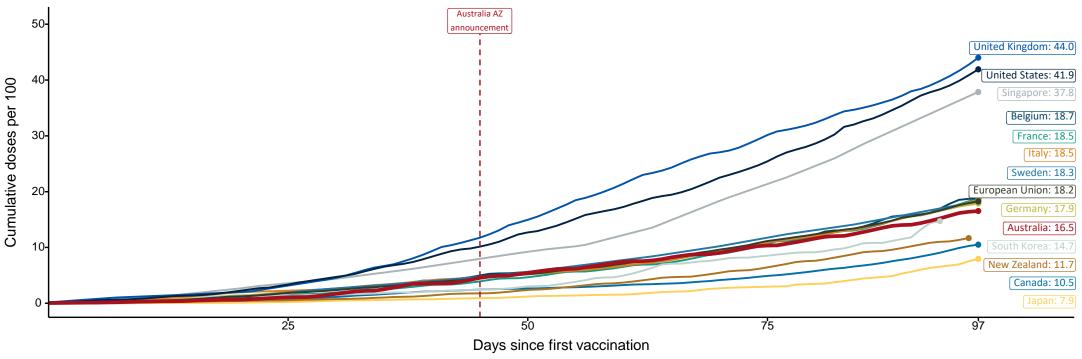

# International comparisons at equivalent stages of rollout (Day 97)

Data as at: 30 May 2021

Cumulative doses administered (30 May): 4,243,600

The x-axis is truncated at the length of Australia's vaccination program. Countries with intermittent reporting have had their doses per 100 imputed to Australia's current stage of rollout. Israel excluded as it is beyond scale of the graph

Source: Department of Health (Australia), Our World in Data (international) Latest data: 30 May