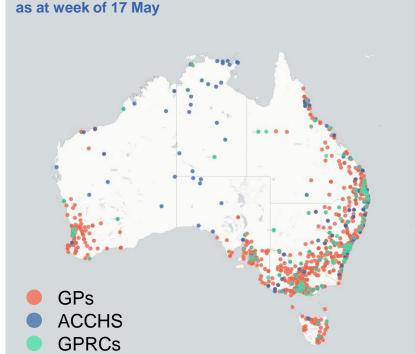

Total vaccine doses administered in primary care settings as at 29 May

**Primary Care vaccine administration sites** as at week of 17 May

**NSW** 749,729 (+8,578 last 24 hours)

**TAS** 58,493 (+1,328 last 24 hours)