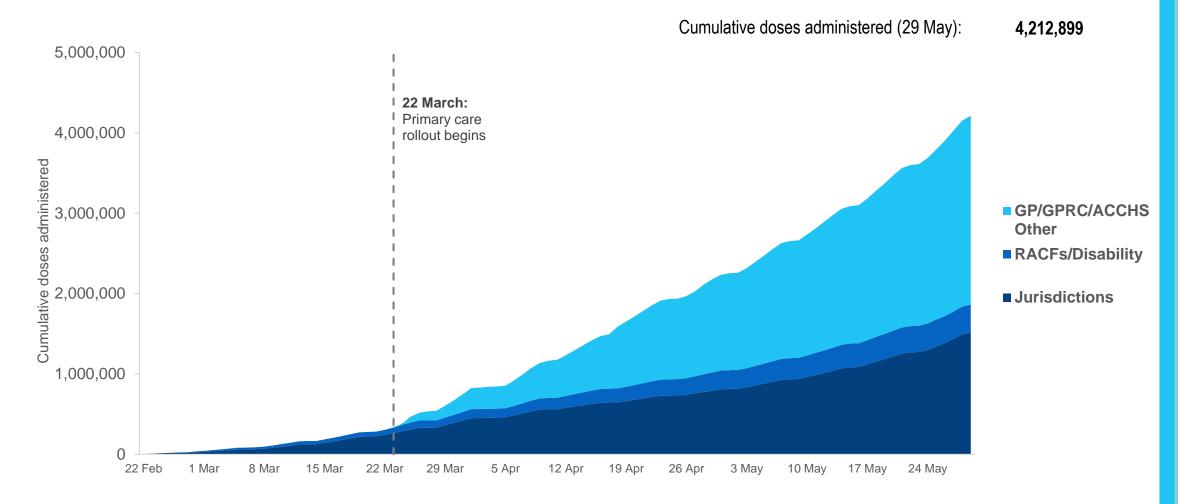

#### **Cumulative doses administered by channel**

Data as at: 29 May 2021

Source: Department of Health Data as at 29 May

### **Total vaccine doses**

4,212,899

Total vaccine doses administered as at 29 May

+59,750

Past 24 hours

Commonwealth vaccine doses

2,694,472

(+32,350 last 24 hours)