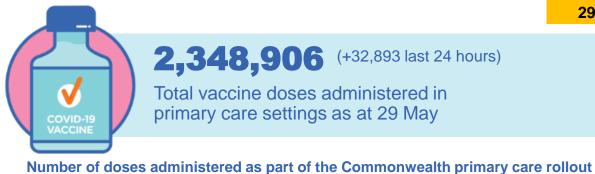

## Commonwealth primary care doses administered

Data as at: 29 May 2021

**Primary Care vaccine administration sites\*** 

4,400 **GP** sites

136

**GPRC** sites

154 **ACCHS** 

**2,348,906** (+32,893 last 24 hours)

Total vaccine doses administered in primary care settings as at 29 May

**Primary Care vaccine administration sites** as at week of 17 May

**NSW** 749,729 (+8,578 last 24 hours)

**TAS** 58,493 (+1,328 last 24 hours)