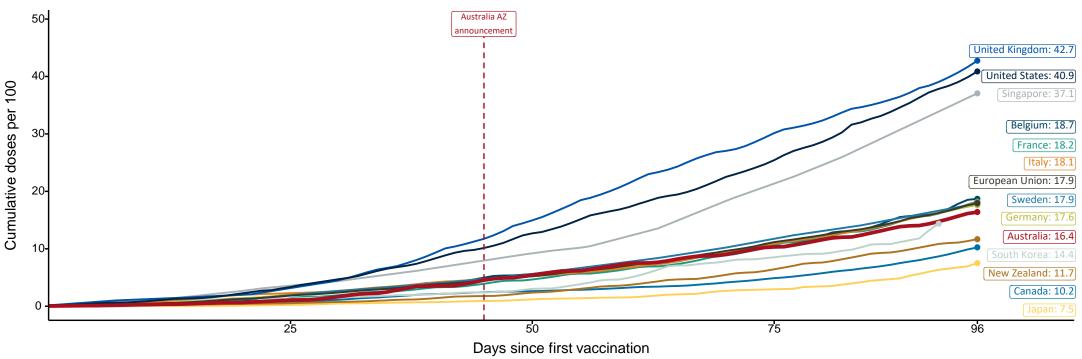

# International comparisons at equivalent stages of rollout (Day 96)

Data as at: 29 May 2021

Cumulative doses administered (29 May): 4,212,899

The x-axis is truncated at the length of Australia's vaccination program. Countries with intermittent reporting have had their doses per 100 imputed to Australia's current stage of rollout. Israel excluded as it is beyond scale of the graph.

Source: Department of Health (Australia), Our World in Data (international)

Latest data: 29 May