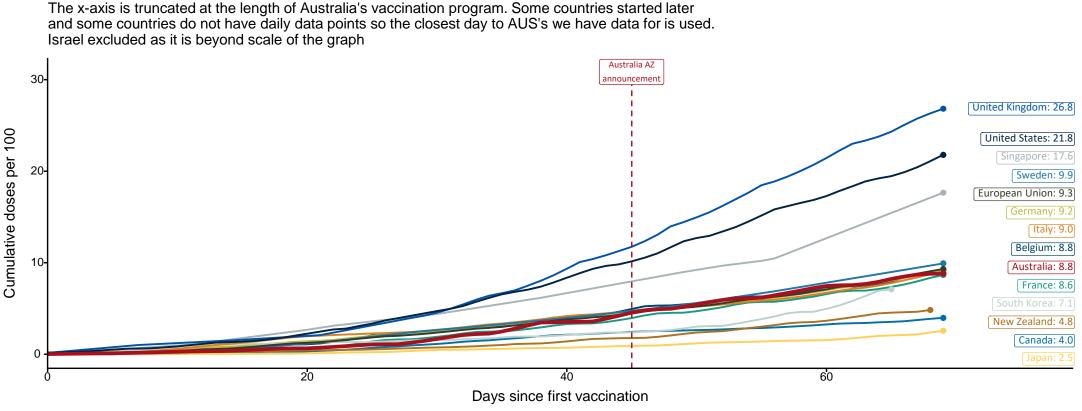

## International comparisons at equivalent stages of rollout

Data as at: 02 May 2021 Australia's COVID-19 Vaccine Roadmap

Cumulative doses administered (02 May): 2,260,615

Source: Department of Health (Australia), Our World in Data (international) Latest data: 02 May