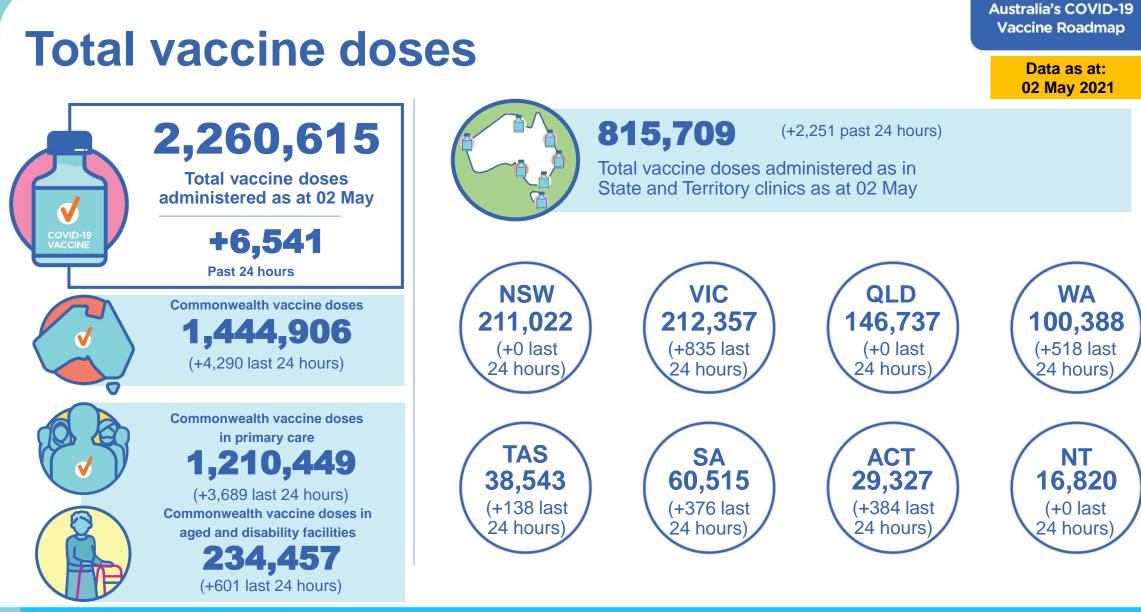

Australia's COVID-19 Vaccine Roadmap

# **COVID-19 Vaccine Roll-out**

03 May 2021

Data as at 02 May