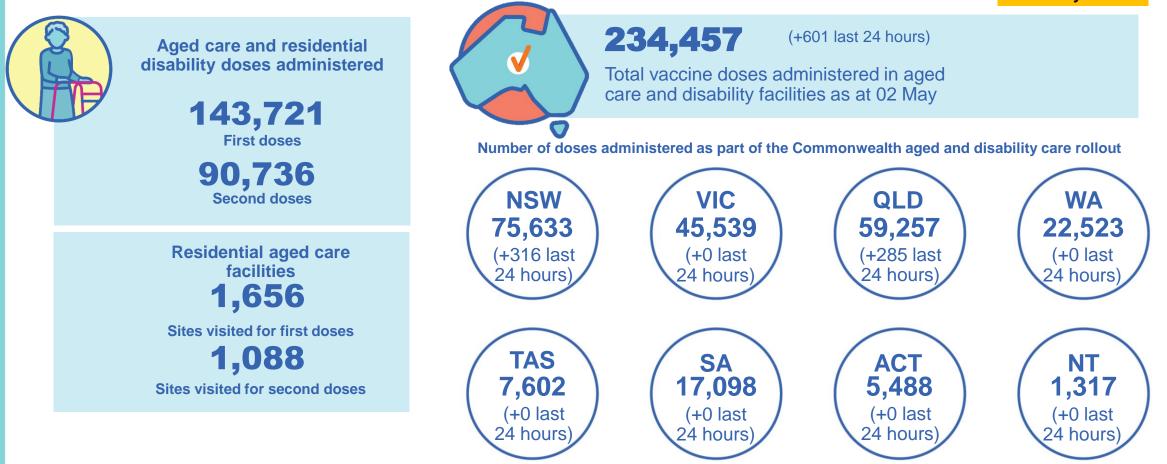

### **Commonwealth aged care doses administered**

Data as at: 02 May 2021

\* Updated weekly