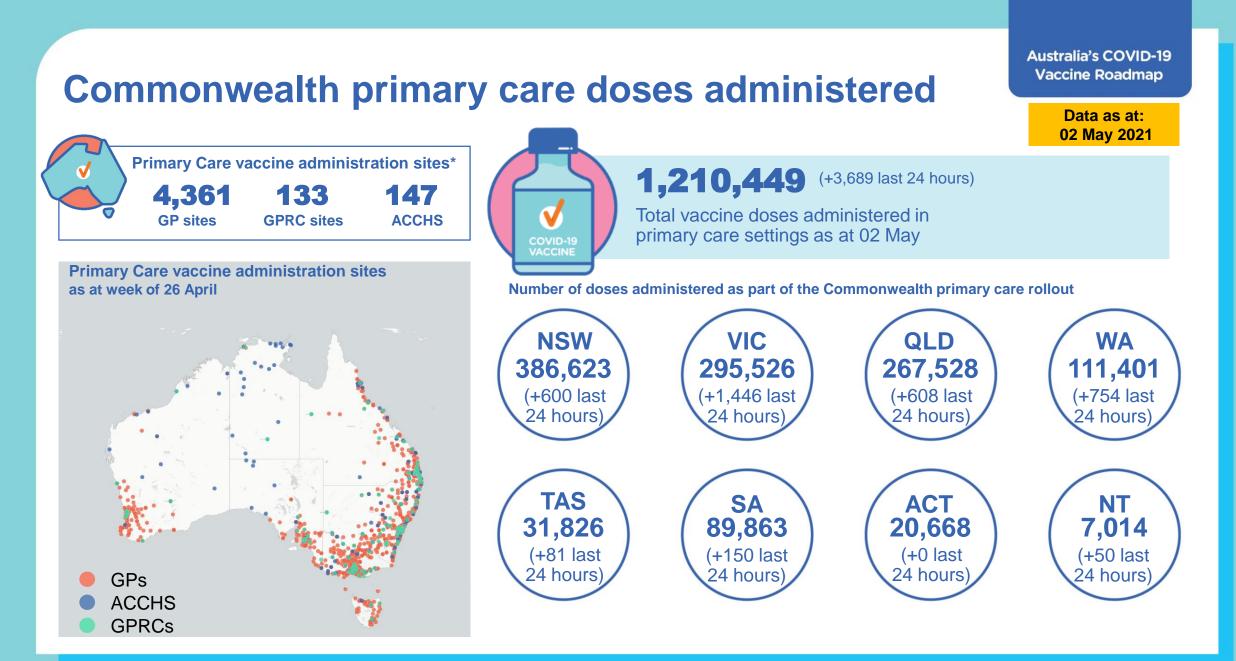

### **Commonwealth aged care doses administered**

Data as at: 02 May 2021

\* Updated weekly

#### Doses as at Week 10

|                                         | <b>Distributed</b><br>(including coming<br>weeks) | <b>Available</b><br>(delivered weeks 1-9,<br>until 25 April) | <b>Administered</b><br>(weeks 1-10, until 2<br>May) | Available minus<br>Administered | Estimated Dose<br>Utilisation %<br>(see note) |
|-----------------------------------------|---------------------------------------------------|--------------------------------------------------------------|-----------------------------------------------------|---------------------------------|-----------------------------------------------|
| NSW                                     | 353,210                                           | 325,130                                                      | 211,022                                             | 114,108                         | 75%                                           |
| VIC                                     | 431,260                                           | 399,670                                                      | 212,357                                             | 187,313                         | 63%                                           |
| QLD                                     | 302,240                                           | 281,180                                                      | 146,737                                             | 134,443                         | 62%                                           |
| WA                                      | 160,700                                           | 137,430                                                      | 100,388                                             | 37,042                          | 83%                                           |
| SA                                      | 126,550                                           | 117,190                                                      | 60,515                                              | 56,675                          | 62%                                           |
| TAS                                     | 54,244                                            | 45,120                                                       | 38,543                                              | 6,577                           | 95%                                           |
| NT                                      | 39,528                                            | 32,670                                                       | 16,820                                              | 15,850                          | 61%                                           |
| ACT                                     | 46,420                                            | 40,570                                                       | 29,327                                              | 11,243                          | 82%                                           |
| Jurisdiction delivered<br>total         | 1,514,152                                         | 1,378,960                                                    | 815,709                                             | 563,251                         | 69%                                           |
| Commonwealth Aged<br>Care & Disability* | 270,582                                           | 234,457                                                      | 234,457                                             | -                               | Fully utilised                                |
| Commonwealth Primary<br>Care*           | 2,302,212                                         | 1,987,612                                                    | 1,210,449                                           | 777,163                         | 71%                                           |
| Total                                   | 4,086,946                                         | 3,601,029                                                    | 2,260,615                                           | 1,340,414                       | 73%                                           |