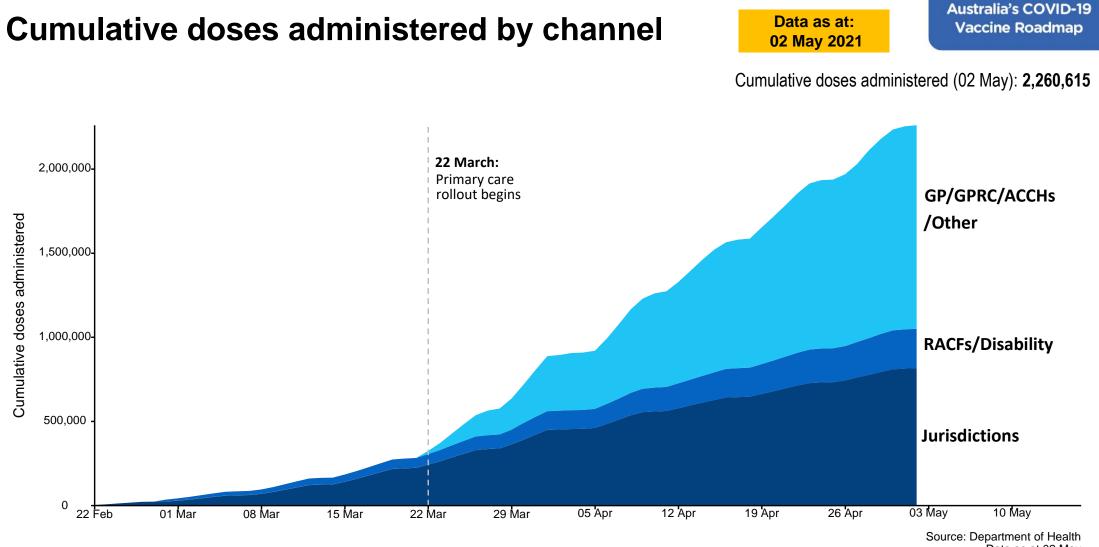

## International comparisons at equivalent stages of rollout

Data as at: 02 May 2021 Australia's COVID-19 Vaccine Roadmap

Cumulative doses administered (02 May): 2,260,615

Source: Department of Health (Australia), Our World in Data (international) Latest data: 02 May