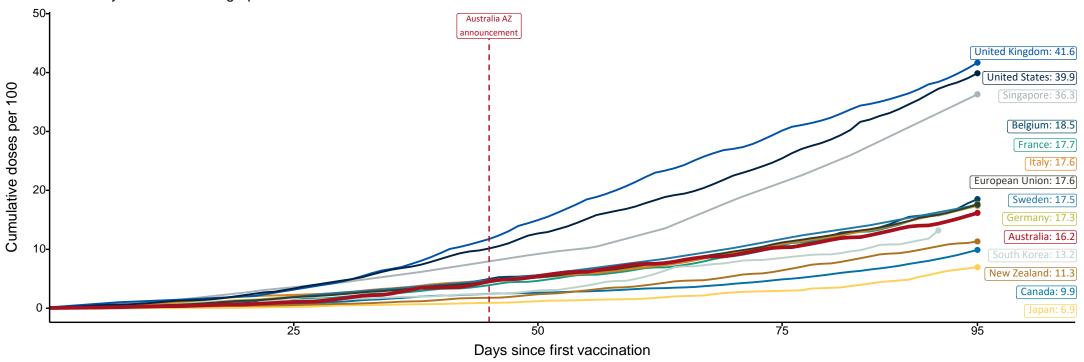

# International comparisons at equivalent stages of rollout (Day 95)

Data as at: 28 May 2021

Cumulative doses administered (28 May): 4,153,149

The x-axis is truncated at the length of Australia's vaccination program. Countries with intermittent reporting have had their doses per 100 imputed to Australia's current stage of rollout. Israel excluded as it is beyond scale of the graph

Source: Department of Health (Australia), Our World in Data (international) Latest data: 28 May