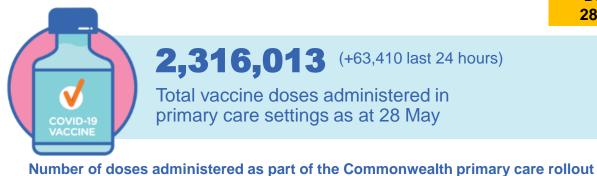

## Commonwealth primary care doses administered

Data as at: 28 May 2021

**Primary Care vaccine administration sites\*** 

4,400 **GP** sites

136

**GPRC** sites

154 **ACCHS** 

**2,316,013** (+63,410 last 24 hours)

Total vaccine doses administered in primary care settings as at 28 May

**Primary Care vaccine administration sites** as at week of 17 May

**NSW** 741,151 (+19,720 last) 24 hours)

VIC 563,962 (+18,552 last) 24 hours)