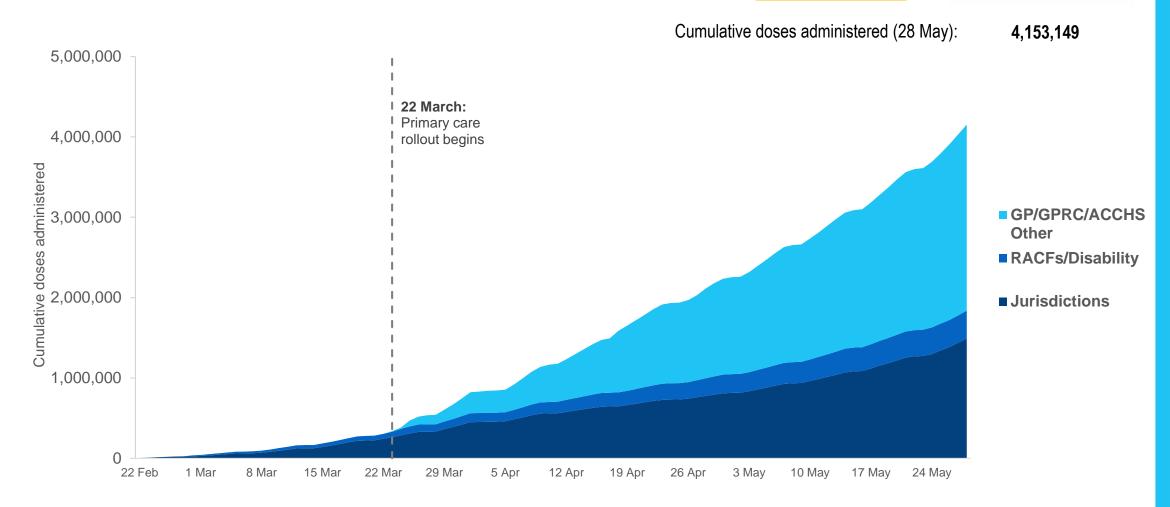

### **Cumulative doses administered by channel**

Data as at: 28 May 2021

Source: Department of Health Data as at 28 May

## **Total vaccine doses**

4,153,149

**Total vaccine doses** administered as at 28 May

+121,610

Past 24 hours

Commonwealth vaccine doses

2,662,122

(+67,881 last 24 hours)