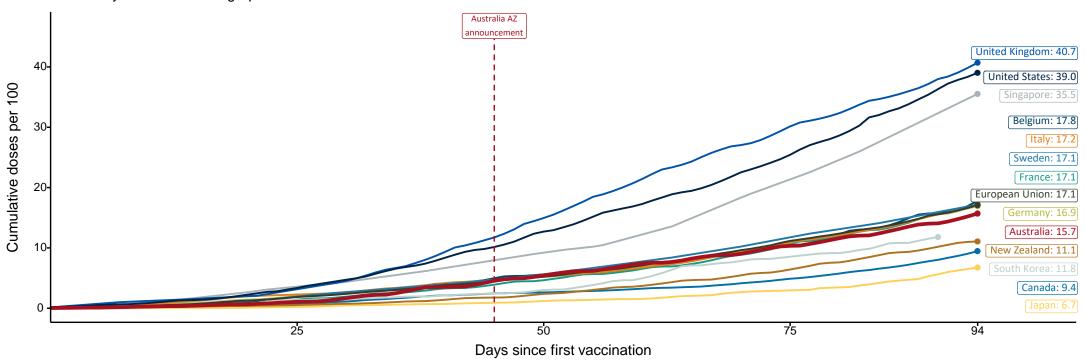

# International comparisons at equivalent stages of rollout (Day 94)

Data as at: 27 May 2021

Cumulative doses administered (27 May): 4,031,539

The x-axis is truncated at the length of Australia's vaccination program. Countries with intermittent reporting have had their doses per 100 imputed to Australia's current stage of rollout. Israel excluded as it is beyond scale of the graph

Source: Department of Health (Australia), Our World in Data (international) Latest data: 27 May