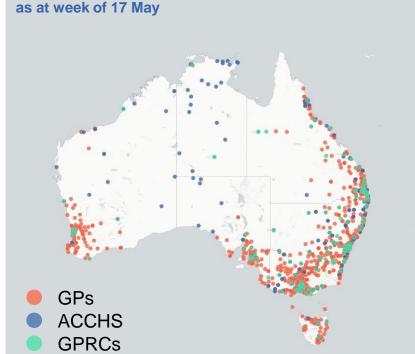

## Commonwealth primary care doses administered

Data as at: 27 May 2021

**Primary Care vaccine administration sites\*** 

4,400 **GP** sites

136

**GPRC** sites

154 **ACCHS** 

2,252,603 (+67,066 last 24 hours)

Total vaccine doses administered in primary care settings as at 27 May

**Primary Care vaccine administration sites** as at week of 17 May

**NSW** 721,431 (+21,399 last) 24 hours)

VIC 545,410 (+17,440 last) 24 hours)