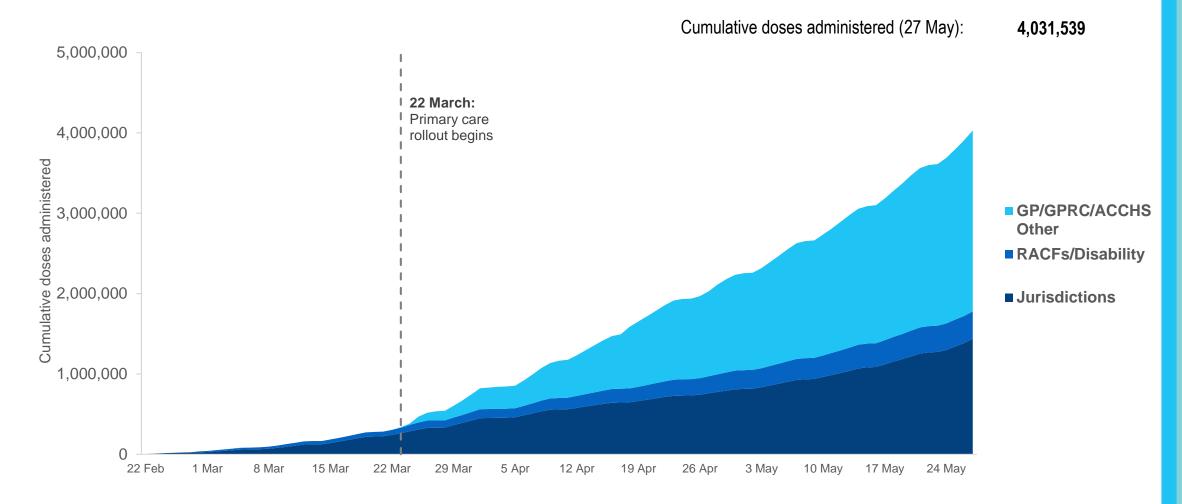

### **Cumulative doses administered by channel**

Data as at: 27 May 2021

Source: Department of Health
Data as at 27 May