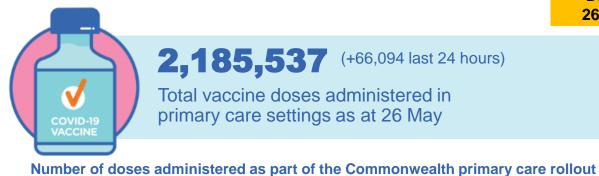

Commonwealth vaccine doses in primary care

2,185,537

(+66,094 last 24 hours)
Commonwealth vaccine doses in aged and disability facilities

337,227

(+4,201 last 24 hours)

**1,383,904** (+41,093 past 24 hours)

## Commonwealth primary care doses administered

Data as at: 26 May 2021

**Primary Care vaccine administration sites\*** 

4,400 **GP** sites

136

**GPRC** sites

154 **ACCHS** 

2,185,537 (+66,094 last 24 hours)

Total vaccine doses administered in primary care settings as at 26 May

**Primary Care vaccine administration sites** as at week of 17 May

**NSW** 700,032 (+21,237 last)

24 hours)

VIC 527,970 (+17,070 last) 24 hours)