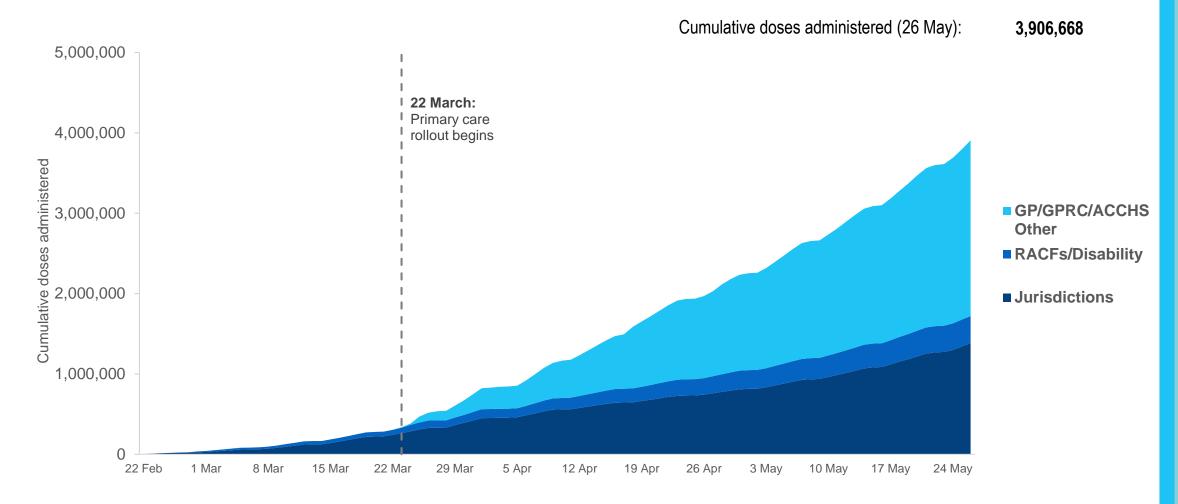

#### **Cumulative doses administered by channel**

Data as at: 26 May 2021

Source: Department of Health
Data as at 26 May