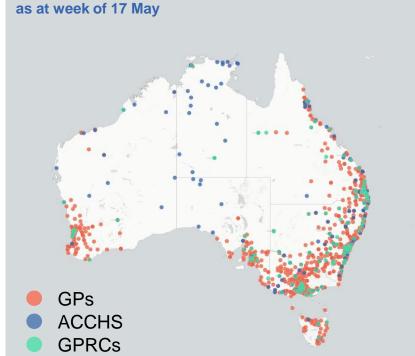

## Commonwealth primary care doses administered

Data as at: 26 May 2021

**Primary Care vaccine administration sites\*** 

4,400 **GP** sites

136

**GPRC** sites

154 **ACCHS** 

2,185,537 (+66,094 last 24 hours)

Total vaccine doses administered in primary care settings as at 26 May

**Primary Care vaccine administration sites** as at week of 17 May

**NSW** 700,032 (+21,237 last)

24 hours)

VIC 527,970 (+17,070 last) 24 hours)