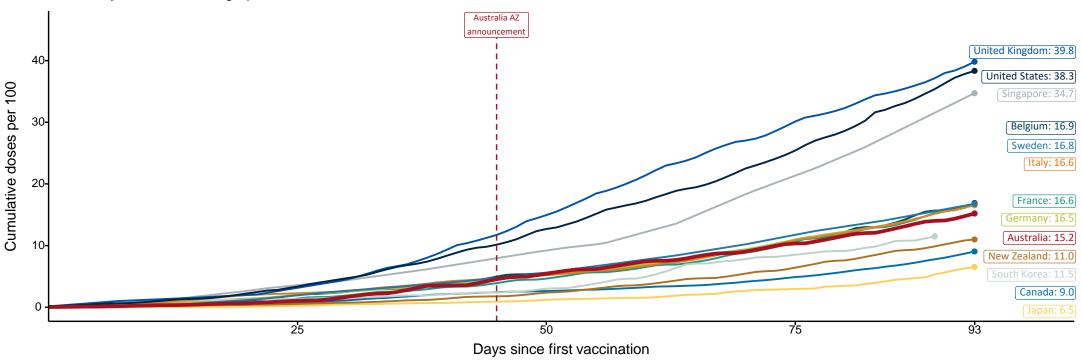

# International comparisons at equivalent stages of rollout (Day 93)

Data as at: 26 May 2021

Cumulative doses administered (26 May): 3,906,668

The x-axis is truncated at the length of Australia's vaccination program. Countries with intermittent reporting have had their doses per 100 imputed to Australia's current stage of rollout. Israel excluded as it is beyond scale of the graph

Source: Department of Health (Australia), Our World in Data (international) Latest data: 26 May