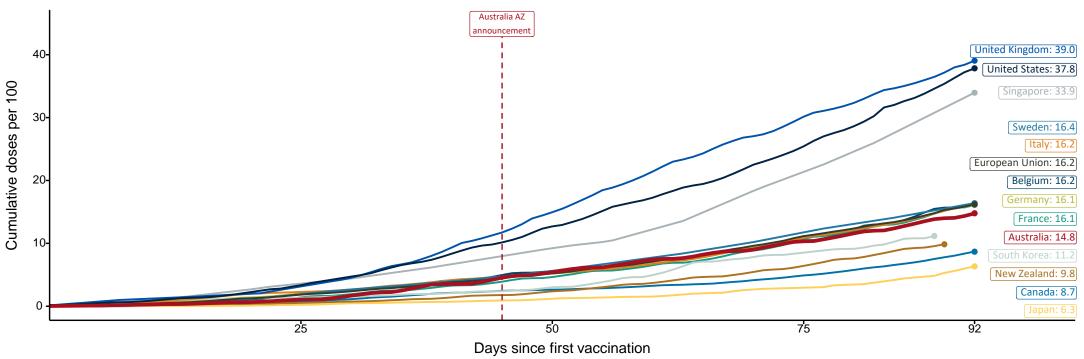

# International comparisons at equivalent stages of rollout (Day 92)

Data as at: 25 May 2021

Cumulative doses administered (25 May): 3,795,280

The x-axis is truncated at the length of Australia's vaccination program. Countries with intermittent reporting have had their doses per 100 imputed to Australia's current stage of rollout. Israel excluded as it is beyond scale of the graph.

Source: Department of Health (Australia), Our World in Data (international)

Latest data: 25 May