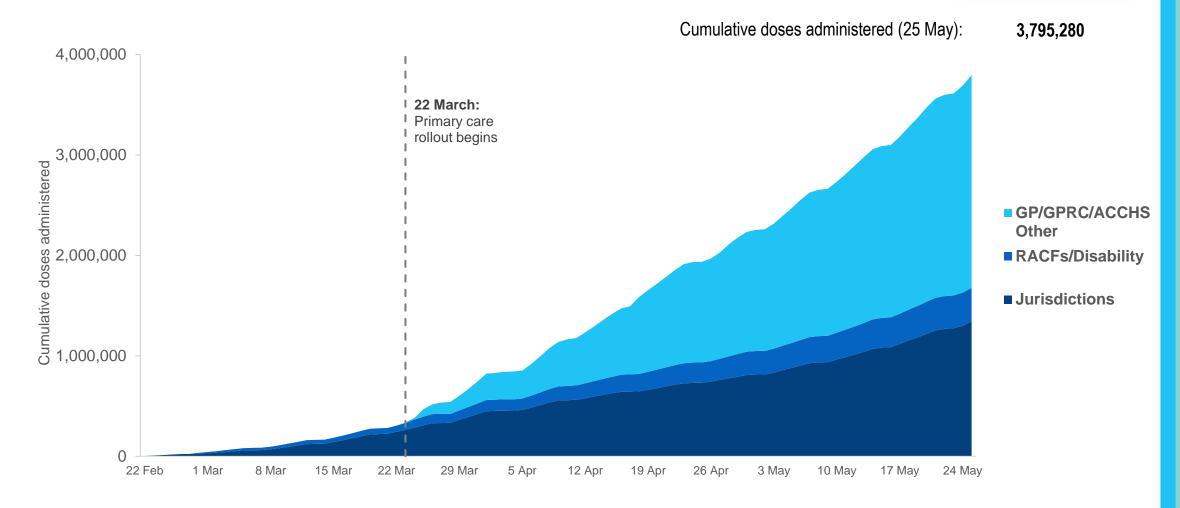

### **Cumulative doses administered by channel**

Data as at: 25 May 2021

Source: Department of Health Data as at 25 May