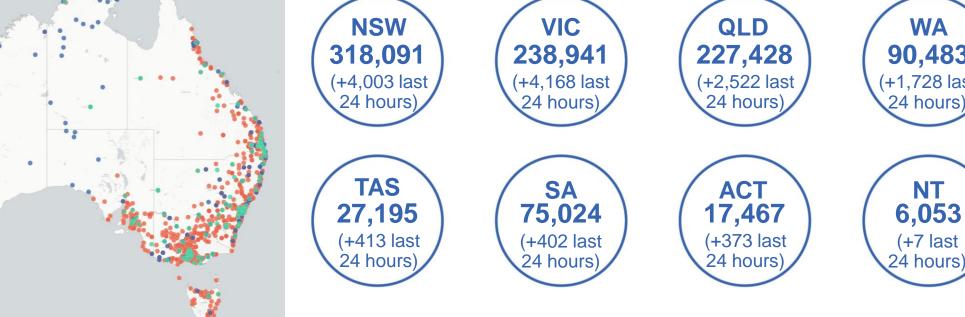

## **COVID-19 Vaccine Roll-out**

25 April 2021

Source: Australian Immunisation Register and self reported data \* QLD and NT do not report on Sundays

Data as at 24 Apr