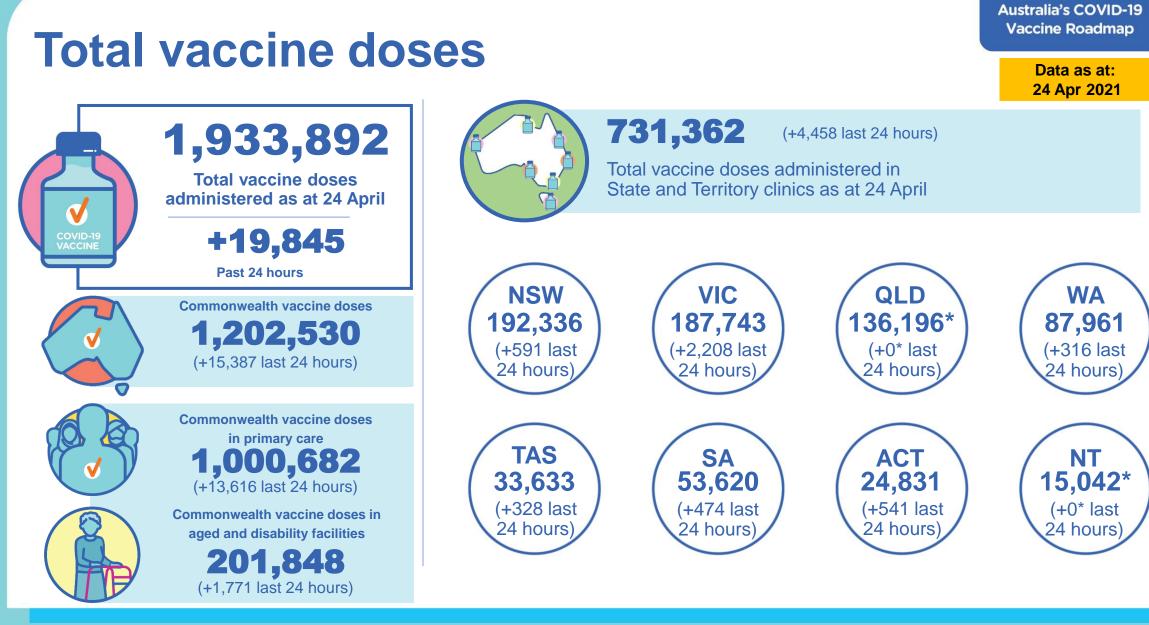

## **COVID-19 Vaccine Roll-out**

25 April 2021

Source: Australian Immunisation Register and self reported data \* QLD and NT do not report on Sundays

Data as at 24 Apr