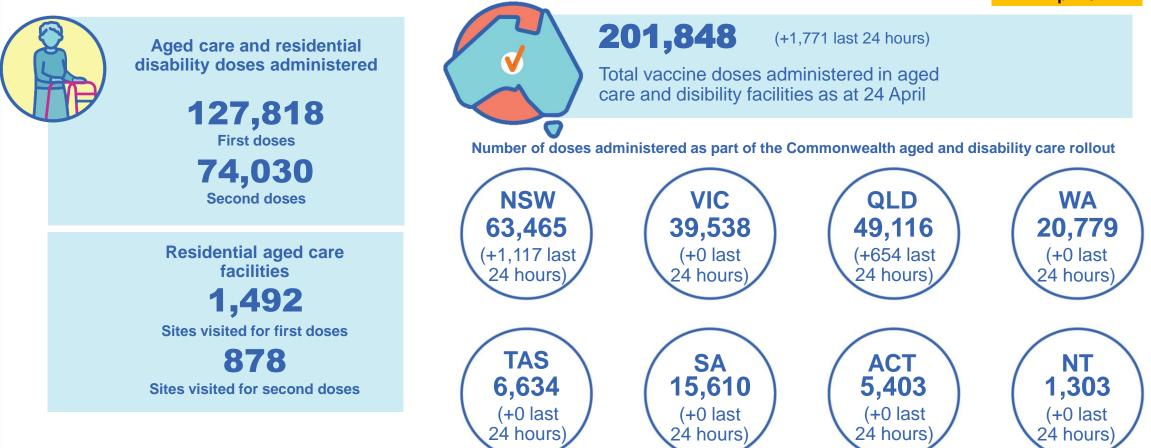

comparisons at equivalent stages of rollout

Data as at: 24 Apr 2021

Cumulative doses administered (24 Apr): **1,933,892** 

The x-axis is truncated at the length of Australia's vaccination program. Some countries started later and some countries do not have daily data points so the closest day to AUS's we have data for is used. Israel excluded as it is beyond scale of the graph Australia AZ announcemen United Kingdom: 22.2 100 20-Singapore: 12.7 Cumulative doses per Sweden: 7.9 Australia: 7.5 Belgium: 7.4 10-Italy: 6.9 South Korea: 4.5 New Zealand: 3.8 Canada: 3.3 Japan: 1.6 20 60 40 Days since first vaccination

> Source: Department of Health (Australia), Our World in Data (international) Latest data: 24 April

## **Commonwealth aged care doses administered**

Data as at: 24 Apr 2021



## **Commonwealth primary care doses administered**



Australia's COVID-19 Vaccine Roadmap



\* Source: updated weekly

GPs ACCHS **GPRCs** 

4,303

**Primary Care vaccine administration sites** 

**GP** sites

as at week of 19 April\*

132

**GPRC sites**