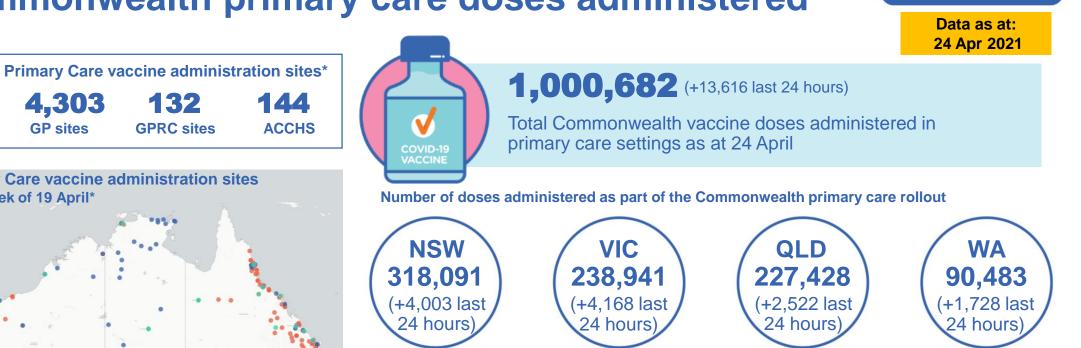

## **Commonwealth primary care doses administered**

Australia's COVID-19 Vaccine Roadmap

\* Source: updated weekly

GPs ACCHS **GPRCs** 

4,303

**Primary Care vaccine administration sites** 

**GP** sites

as at week of 19 April\*

132

**GPRC sites**