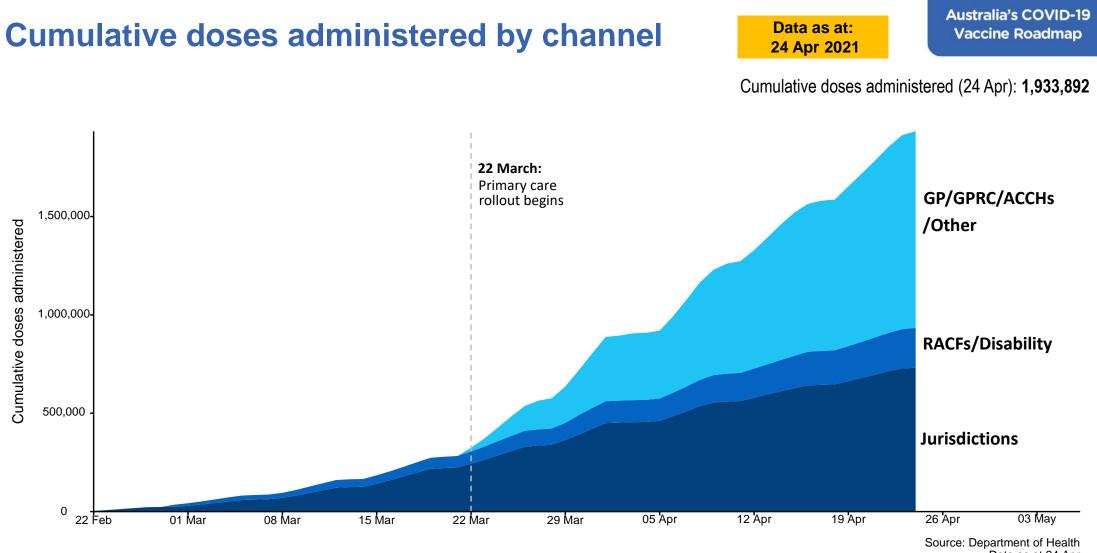

Australia's COVID-19 Vaccine Roadmap

## **COVID-19 Vaccine Roll-out**

25 April 2021



Source: Australian Immunisation Register and self reported data \* QLD and NT do not report on Sundays



Data as at 24 Apr

## International comparisons at equivalent stages of rollout

Data as at: 24 Apr 2021

Cumulative doses administered (24 Apr): **1,933,892** 

The x-axis is truncated at the length of Australia's vaccination program. Some countries started later and some countries do not have daily data points so the closest day to AUS's we have data for is used. Israel excluded as it is beyond scale of the graph Australia AZ announcemen United Kingdom: 22.2 100 20-Singapore: 12.7 Cumulative doses per Sweden: 7.9 Australia: 7.5 Belgium: 7.4 10-Italy: 6.9 South Korea: 4.5 New Zealand: 3.8 Canada: 3.3 Japan: 1.6 20 60 40 Days since first vaccination

> Source: Department of Health (Australia), Our World in Data (international) Latest data: 24 April

## **Commonwealth aged care doses admi