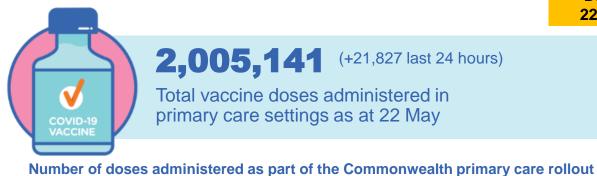

Commonwealth vaccine doses in primary care

2,005,141

(+21,827 last 24 hours)
Commonwealth vaccine doses in aged and disability facilities

326,022

(+184 last 24 hours)

**1,268,801** (+15,458 past 24 hours)

Total vaccine doses administered in State and Territory clinics as at 22 May

## Commonwealth primary care doses administered

Data as at: 22 May 2021

**Primary Care vaccine administration sites\*** 

4,396 **GP** sites

136

**GPRC** sites

**153 ACCHS** 

**2,005,141** (+21,827 last 24 hours)

Total vaccine doses administered in primary care settings as at 22 May

**Primary Care vaccine administration sites** as at week of 17 May

**NSW** 641,238 (+6,559 last 24 hours)

**TAS** 50,486 (+1,146 last 24 hours)