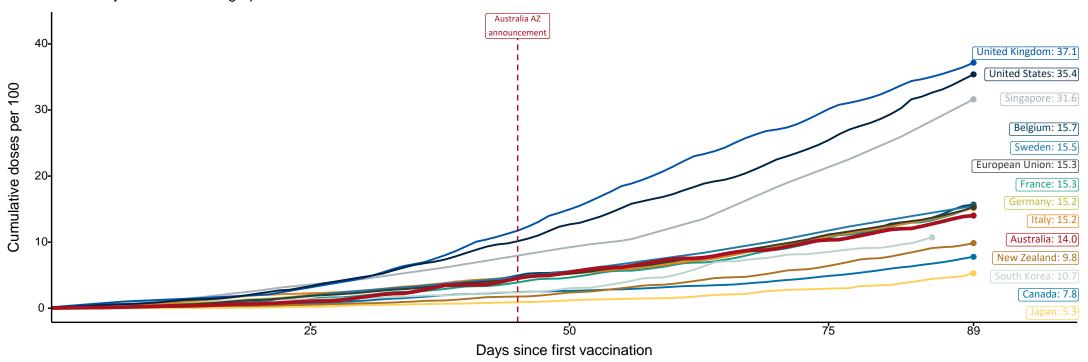

# International comparisons at equivalent stages of rollout (Day 89)

Data as at: 22 May 2021

Cumulative doses administered (22 May): 3,599,964

The x-axis is truncated at the length of Australia's vaccination program. Countries with intermittent reporting have had their doses per 100 imputed to Australia's current stage of rollout. Israel excluded as it is beyond scale of the graph

Source: Department of Health (Australia), Our World in Data (international) Latest data: 22 May