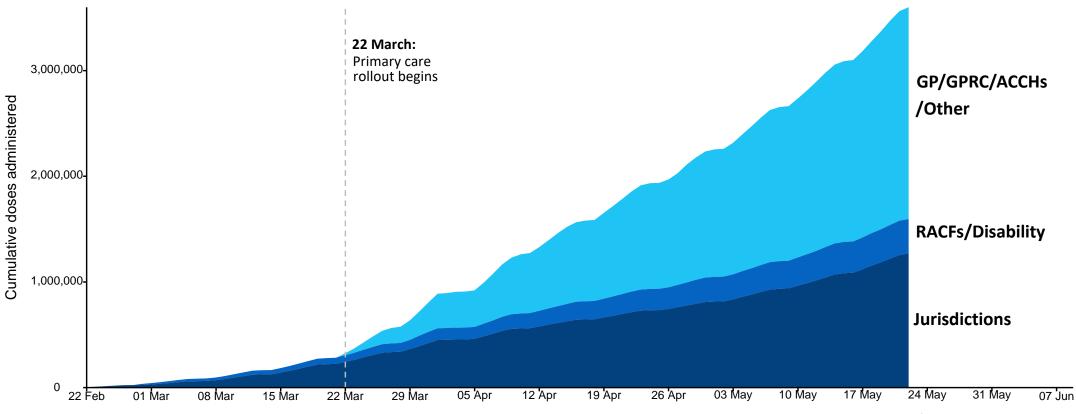

### **Cumulative doses administered by channel**

Data as at: 22 May 2021

Cumulative doses administered (22 May): 3,599,964

Source: Department of Health Data as at 22 May