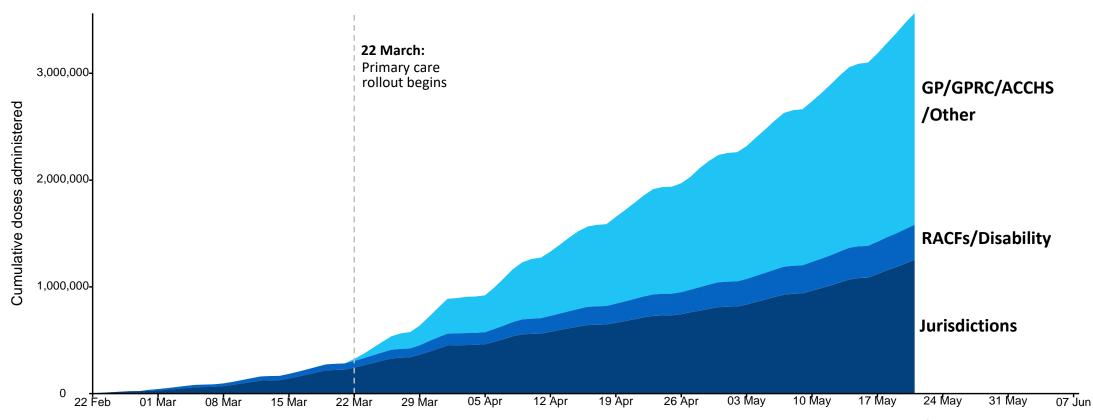

### **Cumulative doses administered by channel**

Data as at: 21 May 2021

Cumulative doses administered (21 May): 3,562,495

Source: Department of Health Data as at 21 May