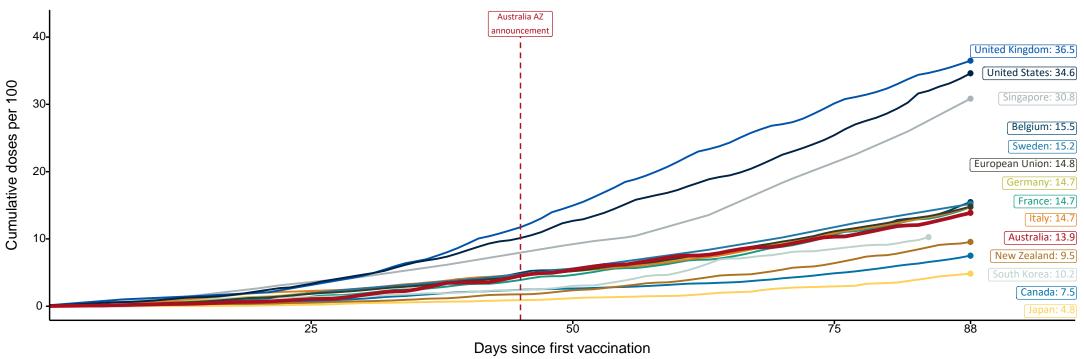

# International comparisons at equivalent stages of rollout (Day 88)

Data as at: 21 May 2021

Cumulative doses administered (21 May): 3,562,495

The x-axis is truncated at the length of Australia's vaccination program. Countries with intermittent reporting have had their doses per 100 imputed to Australia's current stage of rollout. Israel excluded as it is beyond scale of the graph.

Source: Department of Health (Australia), Our World in Data (international) Latest data: 21 May