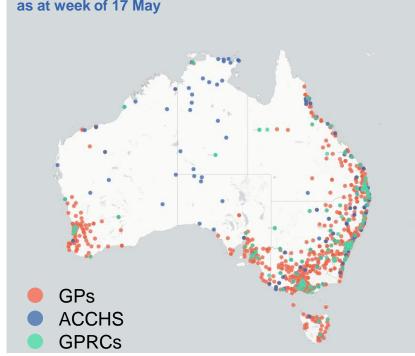

## Commonwealth primary care doses administered

Data as at: 21 May 2021

**Primary Care vaccine administration sites\*** 

4,396 **GP** sites

136

**GPRC** sites

**153 ACCHS** 

**1,983,314** (+49,704 last 24 hours)

Total vaccine doses administered in primary care settings as at 21 May

**Primary Care vaccine administration sites** as at week of 17 May

**NSW** 634,679 (+17,563 last) 24 hours)

**TAS** 49,340 (+1,351 last) 24 hours)