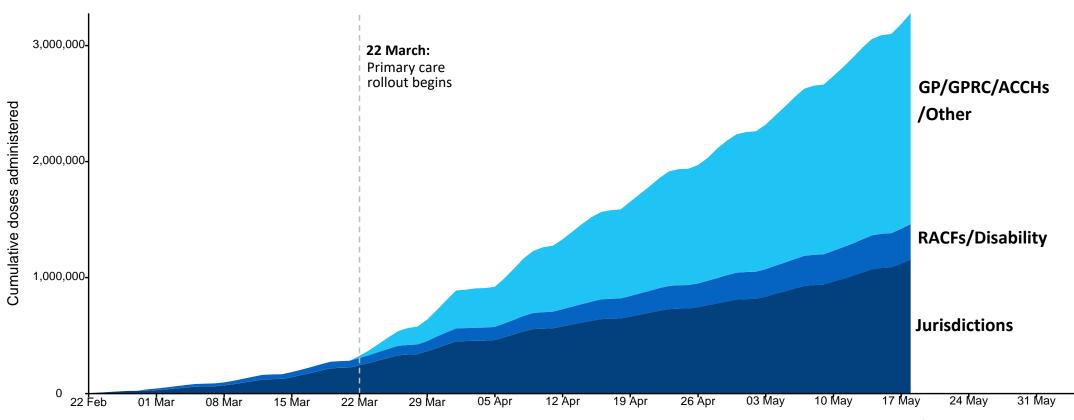

### **Cumulative doses administered by channel**

Data as at: 18 May 2021

Cumulative doses administered (18 May): 3,278,854

Source: Department of Health Data as at 18 May