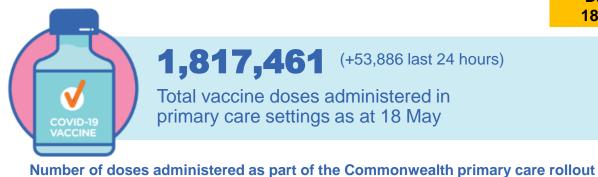

Commonwealth vaccine doses in primary care

1,817,461

(+53,886 last 24 hours)

Commonwealth vaccine doses in aged and disability facilities

307,409

(+6,383 last 24 hours)

**1,153,984** (+35,261 past 24 hours)

## Commonwealth primary care doses administered

Data as at: 18 May 2021

**Primary Care vaccine administration sites\*** 

4,396 **GP** sites

136

**GPRC** sites

**153 ACCHS** 

1,817,461 (+53,886 last 24 hours)