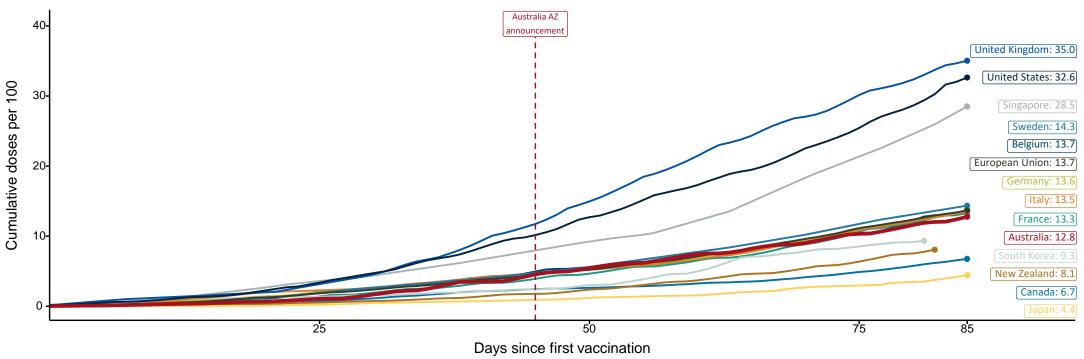

# International comparisons at equivalent stages of rollout (Day 85)

Data as at: 18 May 2021

Cumulative doses administered (18 May): 3,278,854

The x-axis is truncated at the length of Australia's vaccination program. Countries with intermittent reporting have had their doses per 100 imputed to Australia's current stage of rollout. Israel excluded as it is beyond scale of the graph

Source: Department of Health (Australia), Our World in Data (international) Latest data: 18 May