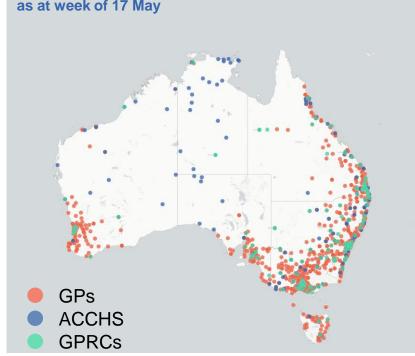

## Commonwealth primary care doses administered

Data as at: 18 May 2021

**Primary Care vaccine administration sites\*** 

4,396 **GP** sites

136

**GPRC** sites

**153 ACCHS** 

1,817,461 (+53,886 last 24 hours)

Total vaccine doses administered in primary care settings as at 18 May

**Primary Care vaccine administration sites** as at week of 17 May

**NSW** 578,928 (+17,271 last) 24 hours)

VIC 440,031 (+12,648 last) 24 hours)