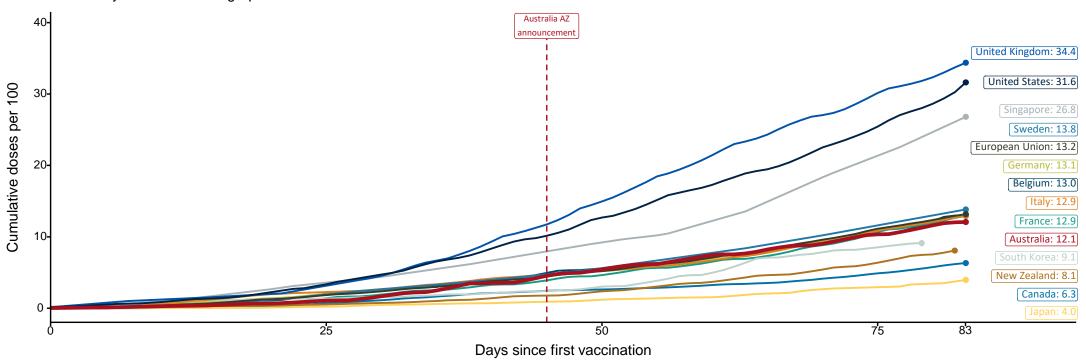

# International comparisons at equivalent stages of rollout (Day 83)

Data as at: 16 May 2021

Cumulative doses administered (16 May): 3,100,137

The x-axis is truncated at the length of Australia's vaccination program. Countries with intermittent reporting have had their doses per 100 imputed to Australia's current stage of rollout. Israel excluded as it is beyond scale of the graph

Source: Department of Health (Australia), Our World in Data (international) Latest data: 16 May