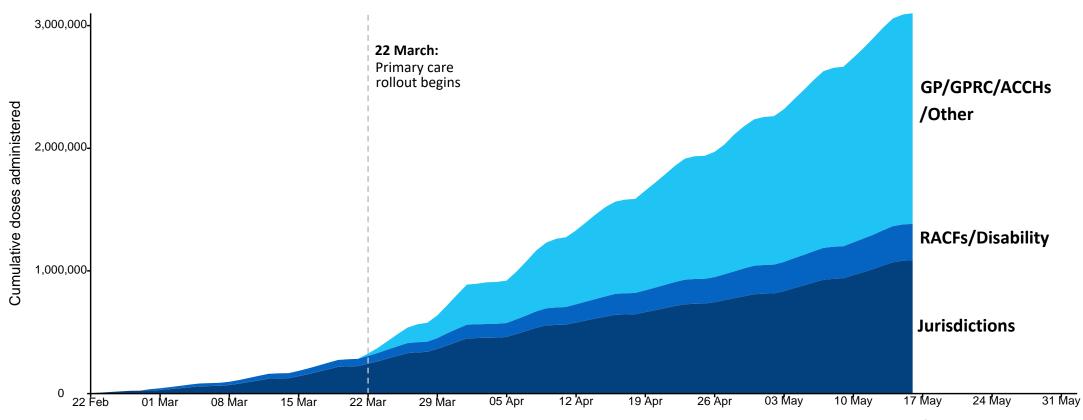

#### **Cumulative doses administered by channel**

Data as at: 16 May 2021

Cumulative doses administered (16 May): 3,100,137

Source: Department of Health Data as at 16 May