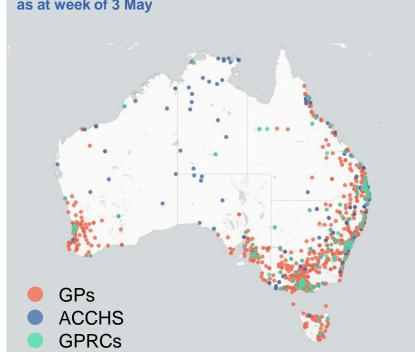

Total vaccine doses administered in primary care settings as at 15 May

**Primary Care vaccine administration sites** as at week of 3 May

**NSW** 544,608 (+5,780 last 24 hours)

VIC 414,374 (+4,491 last 24 hours)