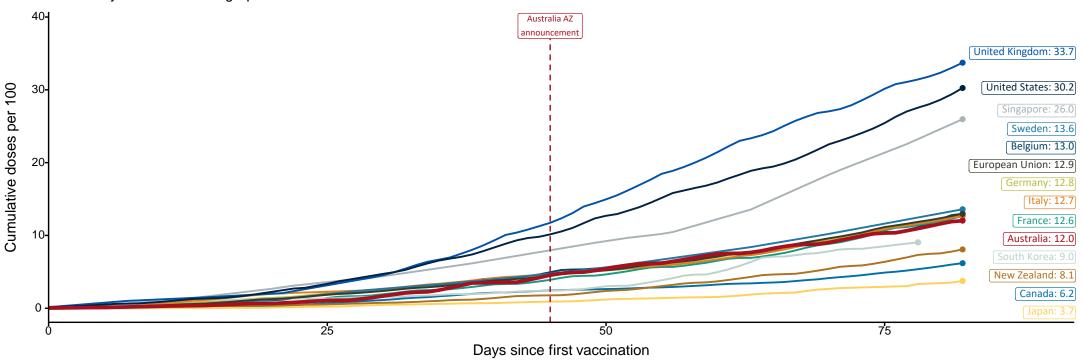

# International comparisons at equivalent stages of rollout

Data as at: 15 May 2021

Cumulative doses administered (15 May): 3,089,183

The x-axis is truncated at the length of Australia's vaccination program. Countries with intermittent reporting have had their doses per 100 imputed to Australia's current stage of rollout. Israel excluded as it is beyond scale of the graph

Source: Department of Health (Australia), Our World in Data (international) Latest data: 15 May