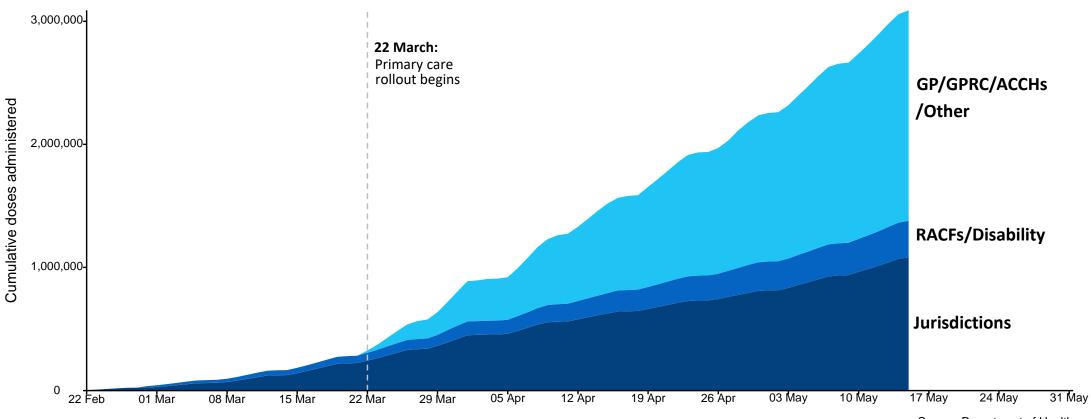

### **Cumulative doses administered by channel**

Data as at: 15 May 2021

Cumulative doses administered (15 May): 3,089,183

Source: Department of Health Data as at 15 May