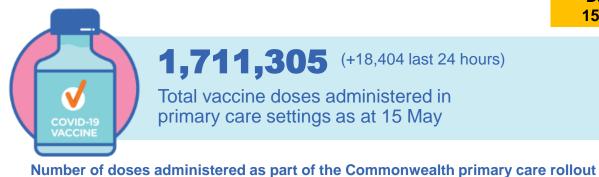

## Commonwealth primary care doses administered

Data as at: 15 May 2021

**Primary Care vaccine administration sites\*** 

4,385 **GP** sites

136

**GPRC** sites

**152 ACCHS** 

**1,711,305** (+18,404 last 24 hours)

Total vaccine doses administered in primary care settings as at 15 May

**Primary Care vaccine administration sites** as at week of 3 May

**NSW** 544,608 (+5,780 last 24 hours)

VIC 414,374 (+4,491 last 24 hours)