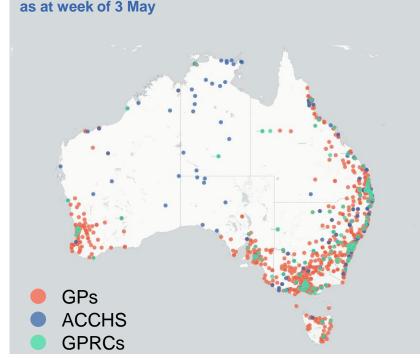

## Commonwealth primary care doses administered

Data as at: 14 May 2021

**Primary Care vaccine administration sites\*** 

4,385 **GP** sites

136

**GPRC** sites

**152 ACCHS** 

**1,692,901** (+41,777 last 24 hours)

Total vaccine doses administered in primary care settings as at 14 May

**Primary Care vaccine administration sites** as at week of 3 May

**NSW** 538,828 (+12,738 last) 24 hours)

VIC 409,883 (+9,576 last 24 hours)