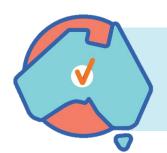

# International comparisons at equivalent stages of rollout

Data as at: 14 May 2021

Cumulative doses administered (14 May): 3,056,797

The x-axis is truncated at the length of Australia's vaccination program. Countries with intermittent reporting have had their doses per 100 imputed to Australia's current stage of rollout. Israel excluded as it is beyond scale of the graph

Source: Department of Health (Australia), Our World in Data (international) Latest data: 14 May