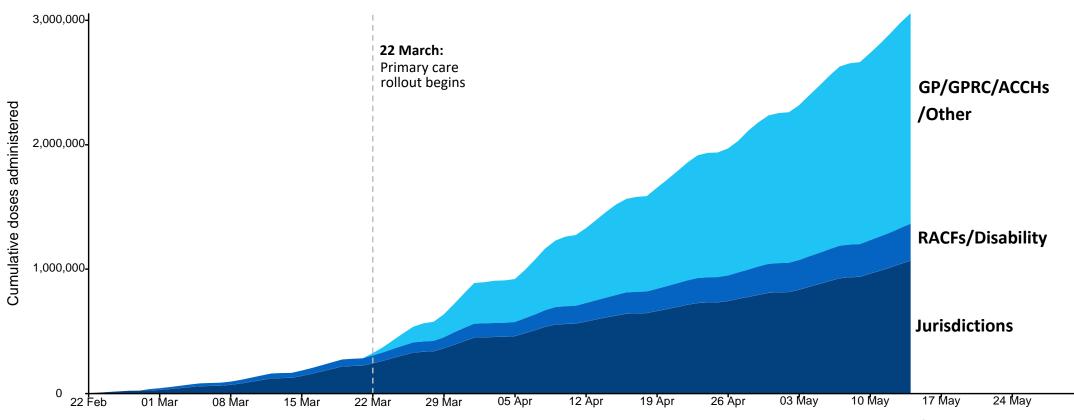

### **Cumulative doses administered by channel**

Data as at: 14 May 2021

Cumulative doses administered (14 May): 3,056,797

Source: Department of Health Data as at 14 May