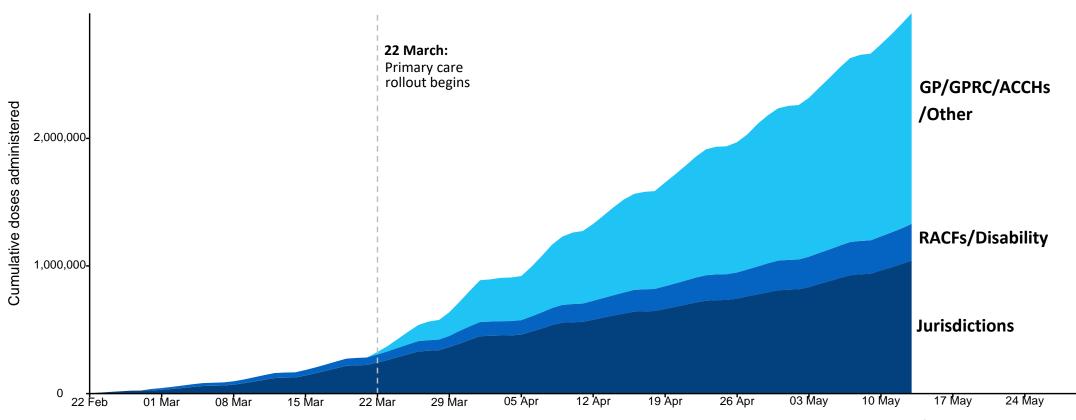

### **Cumulative doses administered by channel**

Data as at: 13 May 2021

Cumulative doses administered (13 May): 2,978,265

Source: Department of Health Data as at 13 May