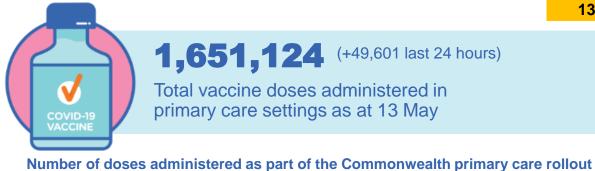

## Commonwealth primary care doses administered

Data as at: 13 May 2021

**Primary Care vaccine administration sites\*** 

4,385 **GP** sites

136

**GPRC** sites

**152 ACCHS** 

**1,651,124** (+49,601 last 24 hours)

Total vaccine doses administered in primary care settings as at 13 May

**Primary Care vaccine administration sites** as at week of 3 May

**NSW** 526,090

(+15,979 last) 24 hours)

**TAS** 41,537 (+1,090 last 24 hours)