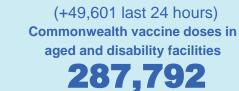

1,473

Sites visited for second doses

287,792

(+7,806 last 24 hours)

Total vaccine doses administered in aged care and disability facilities as at 13 May

Number of doses administered as part of the Commonwealth aged and disability care rollout