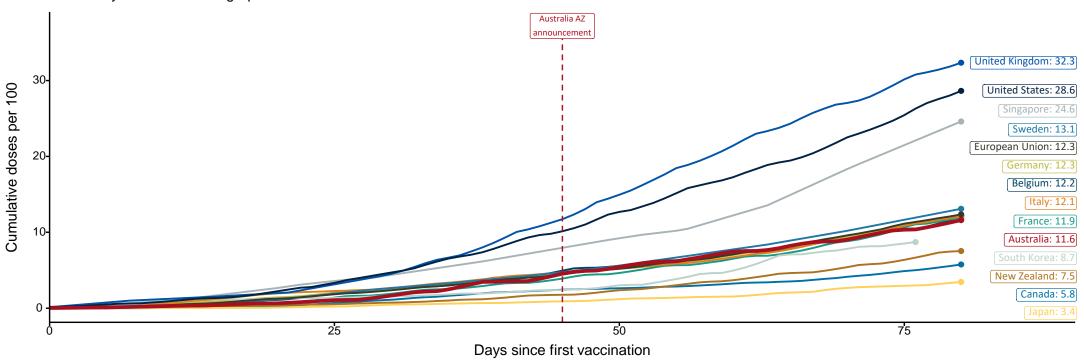

# International comparisons at equivalent stages of rollout

Data as at: 13 May 2021

Cumulative doses administered (13 May): 2,978,265

The x-axis is truncated at the length of Australia's vaccination program. Countries with intermittent reporting have had their doses per 100 imputed to Australia's current stage of rollout. Israel excluded as it is beyond scale of the graph

Source: Department of Health (Australia), Our World in Data (international) Latest data: 13 May