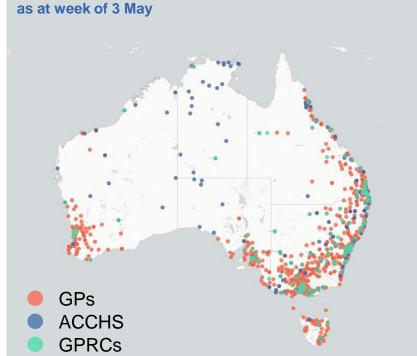

## Commonwealth primary care doses administered

Data as at: 13 May 2021

**Primary Care vaccine administration sites\*** 

4,385 **GP** sites

136

**GPRC** sites

**152 ACCHS** 

**1,651,124** (+49,601 last 24 hours)

Total vaccine doses administered in primary care settings as at 13 May

**Primary Care vaccine administration sites** as at week of 3 May

**NSW** 526,090

(+15,979 last) 24 hours)

**TAS** 41,537 (+1,090 last 24 hours)