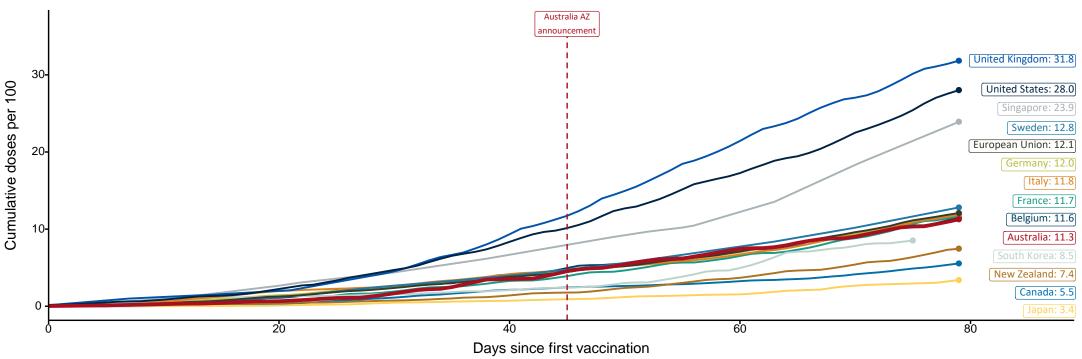

# International comparisons at equivalent stages of rollout

Data as at: 12 May 2021

Cumulative doses administered (12 May): 2,894,770

The x-axis is truncated at the length of Australia's vaccination program. Countries with intermittent reporting have had their doses per 100 imputed to Australia's current stage of rollout. Israel excluded as it is beyond scale of the graph

Source: Department of Health (Australia), Our World in Data (international) Latest data: 12 May