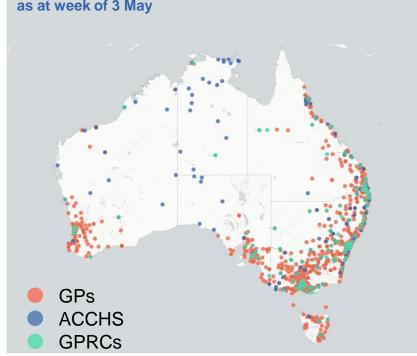

## Commonwealth primary care doses administered

Data as at: 12 May 2021

**Primary Care vaccine administration sites\*** 

4,385 **GP** sites

136

**GPRC** sites

**152 ACCHS** 

**1,601,523** (+50,582 last 24 hours)

Total vaccine doses administered in primary care settings as at 12 May

**Primary Care vaccine administration sites** as at week of 3 May

**NSW** 510,111 (+16,171 last) 24 hours)

**TAS** 40,447 (+858 last 24 hours)