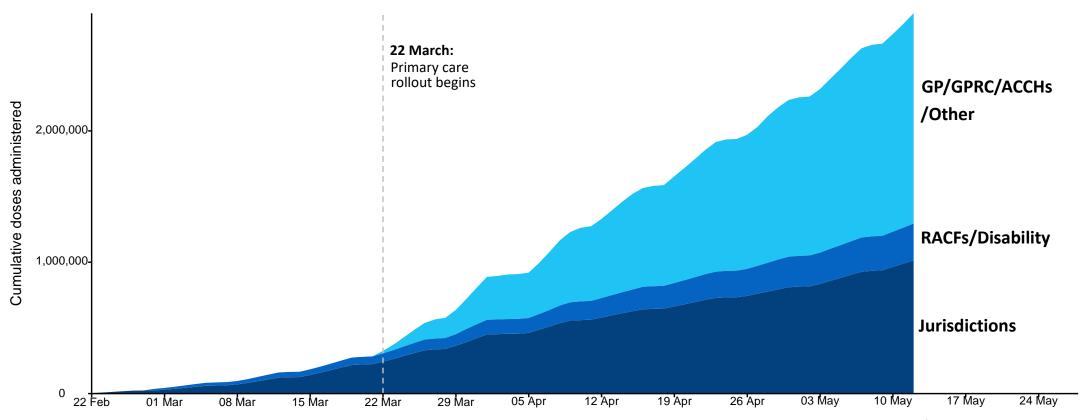

### **Cumulative doses administered by channel**

Data as at: 12 May 2021

Cumulative doses administered (12 May): 2,894,770

Source: Department of Health Data as at 12 May