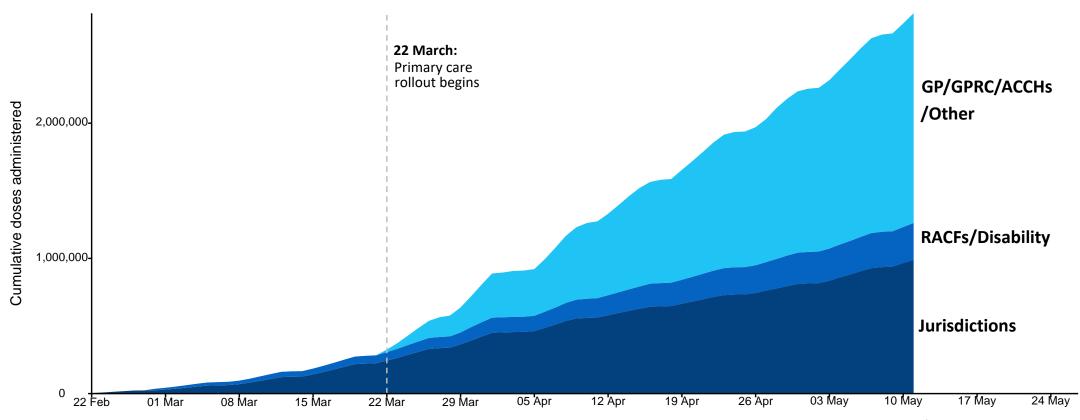

#### **Cumulative doses administered by channel**

Data as at: 11 May 2021

Cumulative doses administered (11 May): 2,812,486

Source: Department of Health Data as at 11 May

## **COVID-19 Vaccine Roll-out**

12 May 2021

Data as at: 11 May 2021

2,812,486

Total vaccine doses administered as at 11 May

+76,379

Past 24 hours

Commonwealth vaccine doses