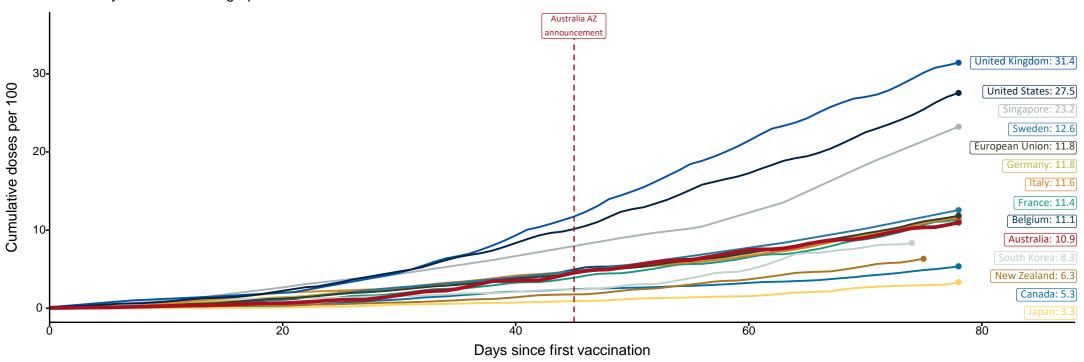

# International comparisons at equivalent stages of rollout

Data as at: 11 May 2021

Cumulative doses administered (11 May): 2,812,486

The x-axis is truncated at the length of Australia's vaccination program. Countries with intermittent reporting have had their doses per 100 imputed to Australia's current stage of rollout. Israel excluded as it is beyond scale of the graph

Source: Department of Health (Australia), Our World in Data (international) Latest data: 11 May