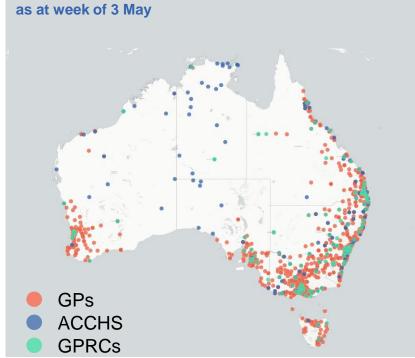

## Commonwealth primary care doses administered

Data as at: 10 May 2021

**Primary Care vaccine administration sites\*** 

4,385 **GP** sites

136

**GPRC** sites

**152 ACCHS** 

**1,505,137** (+41,950 last 24 hours)

Total vaccine doses administered in primary care settings as at 10 May

**Primary Care vaccine administration sites** as at week of 3 May

**NSW** 477,970 (+13,251 last) 24 hours)

VIC 367,517 (+10,387 last) 24 hours)