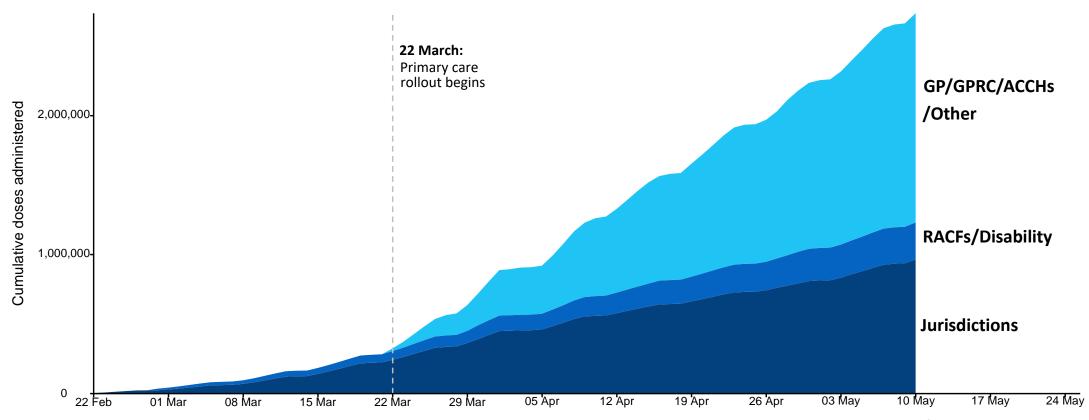

### **Cumulative doses administered by channel**

Data as at: 10 May 2021

Cumulative doses administered (10 May): 2,736,107

Source: Department of Health Data as at 10 May