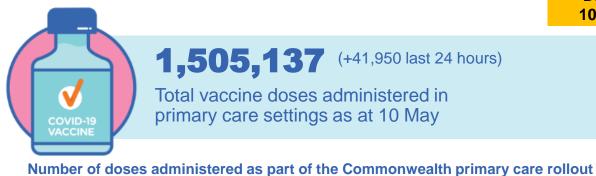

## Commonwealth primary care doses administered

Data as at: 10 May 2021

**Primary Care vaccine administration sites\*** 

4,385 **GP** sites

136

**GPRC** sites

**152 ACCHS** 

**1,505,137** (+41,950 last 24 hours)

Total vaccine doses administered in primary care settings as at 10 May

**Primary Care vaccine administration sites** as at week of 3 May

**NSW** 477,970 (+13,251 last) 24 hours)

VIC 367,517 (+10,387 last) 24 hours)