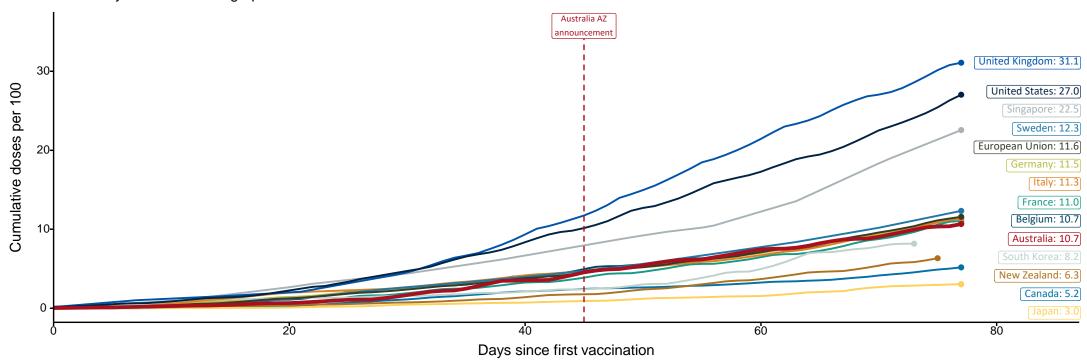

# International comparisons at equivalent stages of rollout

Data as at: 10 May 2021

Cumulative doses administered (10 May): 2,736,107

The x-axis is truncated at the length of Australia's vaccination program. Countries with intermittent reporting have had their doses per 100 imputed to Australia's current stage of rollout. Israel excluded as it is beyond scale of the graph

Source: Department of Health (Australia), Our World in Data (international) Latest data: 10 May