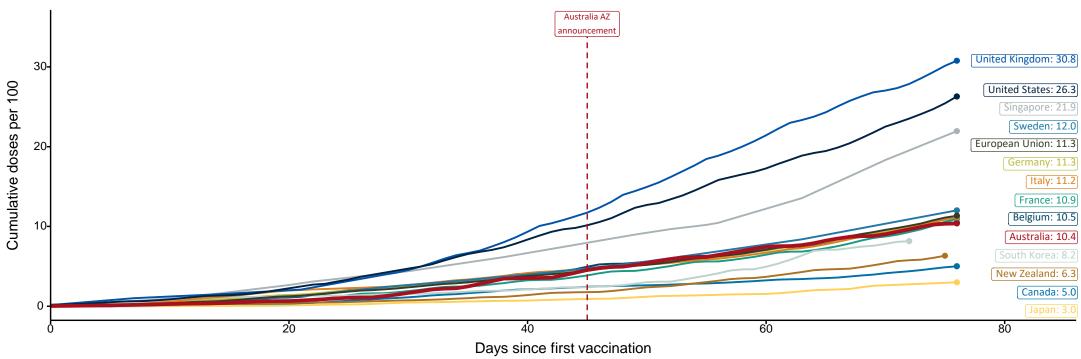

# International comparisons at equivalent stages of rollout

Data as at: 09 May 2021

Cumulative doses administered (09 May): 2,663,221

The x-axis is truncated at the length of Australia's vaccination program. Countries with intermittent reporting have had their doses per 100 imputed to Australia's current stage of rollout. Israel excluded as it is beyond scale of the graph

Source: Department of Health (Australia), Our World in Data (international) Latest data: 09 May