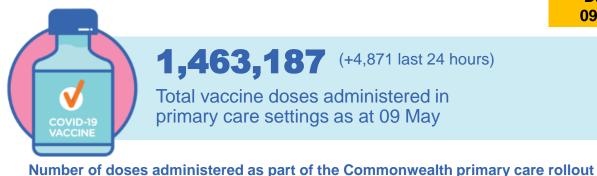

## Commonwealth primary care doses administered

Data as at: 09 May 2021

**Primary Care vaccine administration sites\*** 

4,385 **GP** sites

136

**GPRC** sites

**152 ACCHS** 

**1,463,187** (+4,871 last 24 hours)

Total vaccine doses administered in primary care settings as at 09 May

**Primary Care vaccine administration sites** as at week of 3 May

**NSW** 464,719

(+842 last 24 hours)

VIC 357,130 (+1,300 last 24 hours)