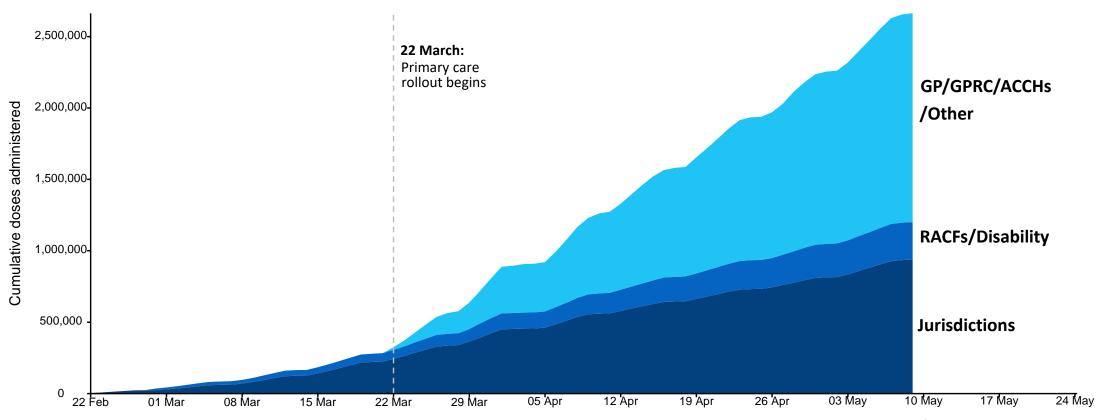

#### **Cumulative doses administered by channel**

Data as at: 09 May 2021

Cumulative doses administered (09 May): 2,663,221

Source: Department of Health Data as at 09 May