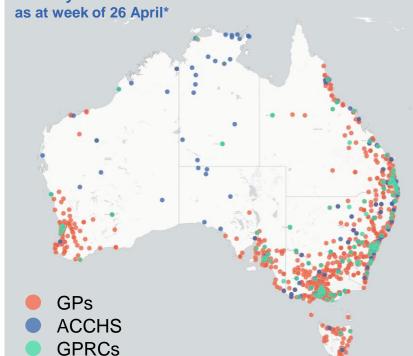

## Commonwealth primary care doses administered

Data as at: 30 Apr 2021

**Primary Care vaccine administration sites\*** 

4,361 **GP** sites

**GPRC** sites

147 **ACCHS**  COVID-19 VACCINE

**1,193,568** (+34,015 last 24 hours)

Number of doses administered as part of the Commonwealth primary care rollout

Total Commonwealth vaccine doses administered in primary care settings as at 30 April

**Primary Care vaccine administration sites** 