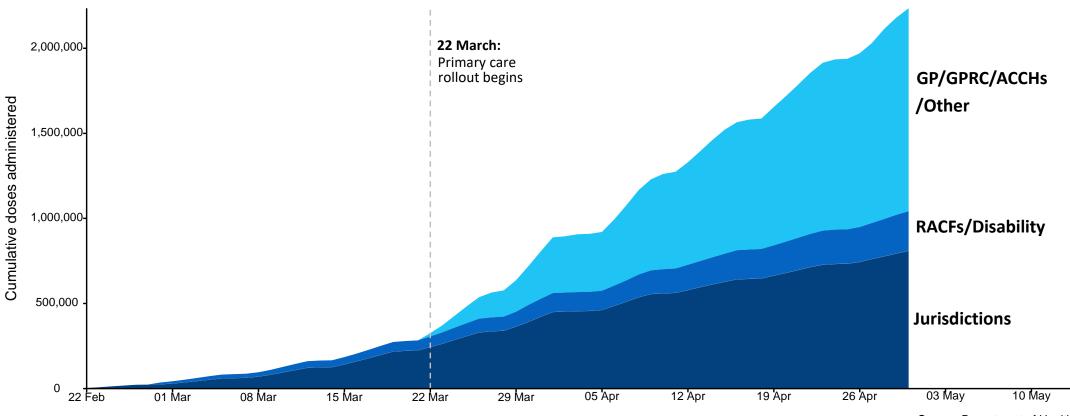

### **Cumulative doses administered by channel**

Data as at: 30 Apr 2021

Cumulative doses administered (30 Apr): 2,234,844

Source: Department of Health Data as at 30 Apr