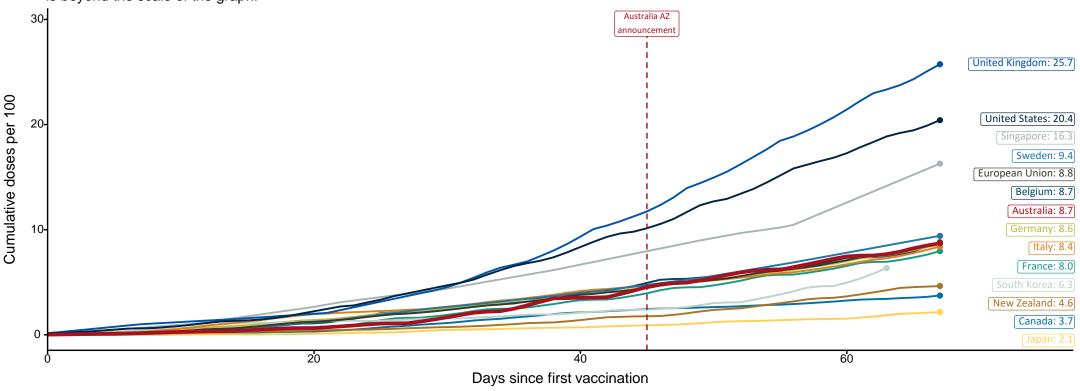

# International comparisons at equivalent stages of rollout

Data as at: 30 Apr 2021

Cumulative doses administered (30 Apr): 2,234,844

The x-axis is truncated at the length of Australia's vaccination program. Countries with intermittent reporting have had their doses per 100 imputed to Australia's current stage of rollout. Israel excluded as it is beyond the scale of the graph.

Source: Department of Health (Australia), Our World in Data (international)

Latest data: 30 April