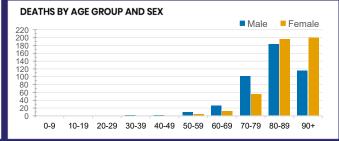

#### CURRENT STATUS OF CONFIRMED CASES



DAILY NUMBER OF REPORTED CASES



#### CASES IN AGED CARE SERVICES

| Confirmed<br>Cases                | Austra<br>lia           | АСТ | NSW             | NT | QLD   | SA    | TAS          | vic                     | WA    |
|-----------------------------------|-------------------------|-----|-----------------|----|-------|-------|--------------|-------------------------|-------|
| Residential<br>Care<br>Recipients | 2051<br>[1366]<br>(685) | 0   | 61 [33]<br>(28) | 0  | 1 (1) | 0     | 1 (1)        | 1988<br>[1333]<br>(655) | 0     |
| In Home Care<br>Recipients        | 81 [73]<br>(8)          | 0   | 13 [13]         | 0  | 8 [8] | 1 [1] | 5 [3]<br>(2) | 53 [48]<br>(5)          | 1 (1) |

# CASES BY AGE GROUP AND SEX





CASES (DEATHS) BY STATE AND TERRITORIES



# CASES BY SOURCE OF INFECTION

Australia (% of all confirmed cases)



### PUBLIC HEALTH RESPONSE MEASURE

Proportion of total cases under investigation