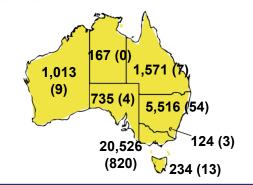

S OF CONFIRMED CASES



DAILY NUMBER OF REPORTED CASES



#### CASES IN AGED CARE SERVICES

| Confirmed<br>Cases                | Austra<br>lia           | АСТ | NSW             | NT | QLD   | SA    | TAS          | vic                     | WA    |
|-----------------------------------|-------------------------|-----|-----------------|----|-------|-------|--------------|-------------------------|-------|
| Residential<br>Care<br>Recipients | 2051<br>[1366]<br>(685) | 0   | 61 [33]<br>(28) | 0  | 1 (1) | 0     | 1 (1)        | 1988<br>[1333]<br>(655) | 0     |
| In Home Care<br>Recipients        | 81 [73]<br>(8)          | 0   | 13 [13]         | 0  | 8 [8] | 1 [1] | 5 [3]<br>(2) | 53 [48]<br>(5)          | 1 (1) |

# CASES BY AGE GROUP AND SEX





CASES (DEATHS) BY STATE AND TERRITORIES



# CASES BY SOURCE OF INFECTION

Australia (% of all confirmed cases)



### PUBLIC HEALTH RESPONSE MEASURE

Proportion of total cases under investigation