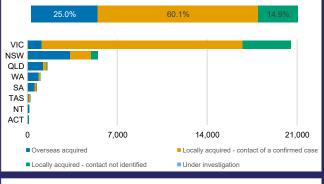

AGED CARE SERVICES

| Confirmed<br>Cases                | Austra<br>lia           | АСТ | NSW             | NT | QLD   | SA    | TAS          | vic                     | WA    |
|-----------------------------------|-------------------------|-----|-----------------|----|-------|-------|--------------|-------------------------|-------|
| Residential<br>Care<br>Recipients | 2051<br>[1366]<br>(685) | 0   | 61 [33]<br>(28) | 0  | 1 (1) | 0     | 1 (1)        | 1988<br>[1333]<br>(655) | 0     |
| In Home Care<br>Recipients        | 81 [73]<br>(8)          | 0   | 13 [13]         | 0  | 8 [8] | 1 [1] | 5 [3]<br>(2) | 53 [48]<br>(5)          | 1 (1) |

# CASES BY AGE GROUP AND SEX





CASES (DEATHS) BY STATE AND TERRITORIES



# CASES BY SOURCE OF INFECTION

Australia (% of all confirmed cases)



### PUBLIC HEALTH RESPONSE MEASURE

Proportion of total cases under investigation