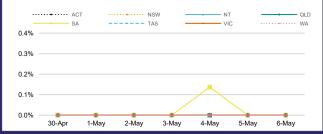

### PUBLIC HEALTH RESPONSE MEASURE

Proportion of total cases under investigation