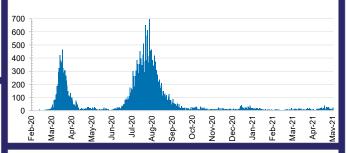

#### CURRENT STATUS OF CONFIRMED CASES



DAILY NUMBER OF REPORTED CASES



#### CASES IN AGED CARE SERVICES

| Confirmed<br>Cases                | Austra<br>lia           | АСТ | NSW             | NT | QLD   | SA    | TAS          | vic                     | WA    |
|-----------------------------------|-------------------------|-----|-----------------|----|-------|-------|--------------|-------------------------|-------|
| Residential<br>Care<br>Recipients | 2051<br>[1366]<br>(685) | 0   | 61 [33]<br>(28) | 0  | 1 (1) | 0     | 1 (1)        | 1988<br>[1333]<br>(655) | 0     |
| In Home Care<br>Recipients        | 81 [73]<br>(8)          | 0   | 13 [13]         | 0  | 8 [8] | 1 [1] | 5 [3]<br>(2) | 53 [48]<br>(5)          | 1 (1) |

# CASES BY AGE GROUP AND SEX





CASES (DEATHS) BY STATE AND TERRITORIES



# CASES BY SOURCE OF INFECTION

Australia (% of all co