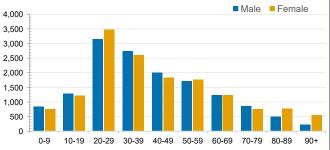

#### CURRENT STATUS OF CONFIRMED CASES



DAILY NUMBER OF REPORTED CASES



#### CASES IN AGED CARE SERVICES

| Confirmed<br>Cases                | Austra<br>lia           | АСТ | NSW             | NT | QLD   | SA    | TAS          | vic                     | WA    |
|-----------------------------------|-------------------------|-----|-----------------|----|-------|-------|--------------|-------------------------|-------|
| Residential<br>Care<br>Recipients | 2051<br>[1366]<br>(685) | 0   | 61 [33]<br>(28) | 0  | 1 (1) | 0     | 1 (1)        | 1988<br>[1333]<br>(655) | 0     |
| In Home Care<br>Recipients        | 81 [73]<br>(8)          | 0   | 13 [13]         | 0  | 8 [8] | 1 [1] | 5 [3]<br>(2) | 53 [48]<br>(5)          | 1 (1) |

# CASES BY AGE GROUP AND SEX





CASES (DEATHS) BY STATE AND TERRITORIES



# CASES BY SOURCE OF INFECTION

Australia (% of all confirmed cases)



### PUBLIC HEALTH RESPONSE MEASURE

Proportion of total cases under investigation