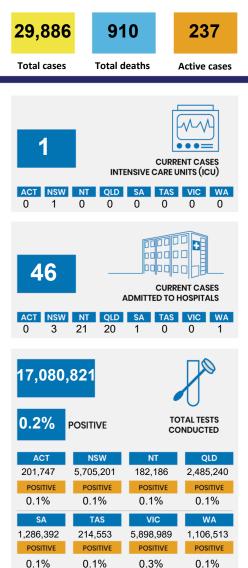

#### CURRENT STATUS OF CONFIRMED CASES



DAILY NUMBER OF REPORTED CASES



#### CASES IN AGED CARE SERVICES

| Confirmed<br>Cases                | Austra<br>lia           | АСТ | NSW             | NT | QLD   | SA    | TAS          | vic                     | WA    |
|-----------------------------------|-------------------------|-----|-----------------|----|-------|-------|--------------|-------------------------|-------|
| Residential<br>Care<br>Recipients | 2051<br>[1366]<br>(685) | 0   | 61 [33]<br>(28) | 0  | 1 (1) | 0     | 1 (1)        | 1988<br>[1333]<br>(655) | 0     |
| In Home Care<br>Recipients        | 81 [73]<br>(8)          | 0   | 13 [13]         | 0  | 8 [8] | 1 [1] | 5 [3]<br>(2) | 53 [48]<br>(5)          | 1 (1) |

# CASES BY AGE GROUP AND SEX





CASES (DEATHS) BY STATE AND TERRITORIES



# CASES BY SOURCE OF