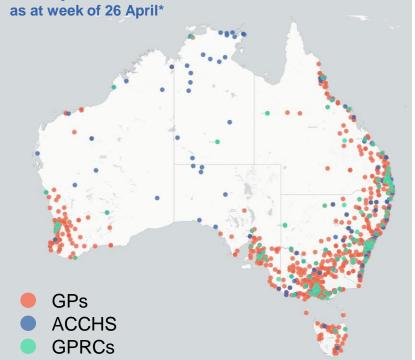

## Commonwealth primary care doses administered

Data as at: 29 Apr 2021

**Primary Care vaccine administration sites\*** 

4,361 **GP** sites

**GPRC** sites

147 **ACCHS**  COVID-19 VACCINE

**1,159,553** (+42,435 last 24 hours)

Number of doses administered as part of the Commonwealth primary care rollout

Total Commonwealth vaccine doses administered in primary care settings as at 29 April

**Primary Care vaccine administration sites** as at week of 26 April\*