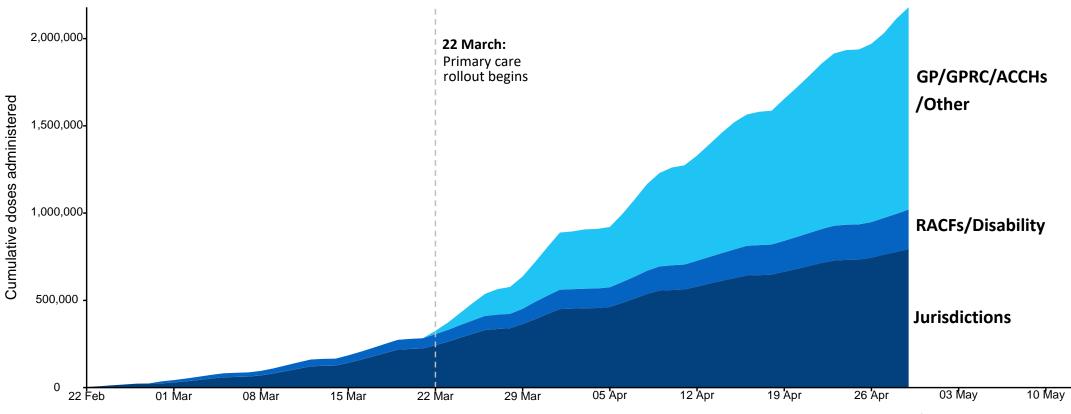

### **Cumulative doses administered by channel**

Data as at: 29 Apr 2021

Cumulative doses administered (29 Apr): 2,179,544

Source: Department of Health Data as at 29 Apr