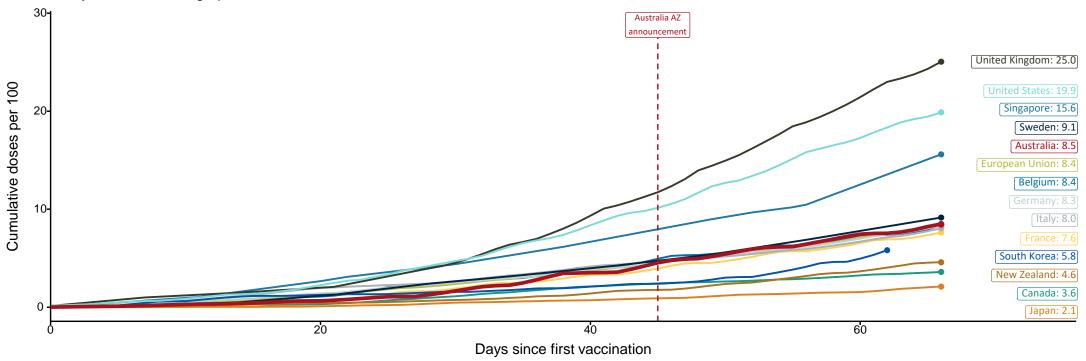

# International comparisons at equivalent stages of rollout

Data as at: 29 Apr 2021

Cumulative doses administered (29 Apr): 2,179,544

The x-axis is truncated at the length of Australia's vaccination program. Countries with intermittent reporting have had their doses per 100 imputed to Australia's current stage of rollout. Israel excluded as it is beyond scale of the graph.

Source: Department of Health (Australia), Our World in Data (international) Latest data: 29 April