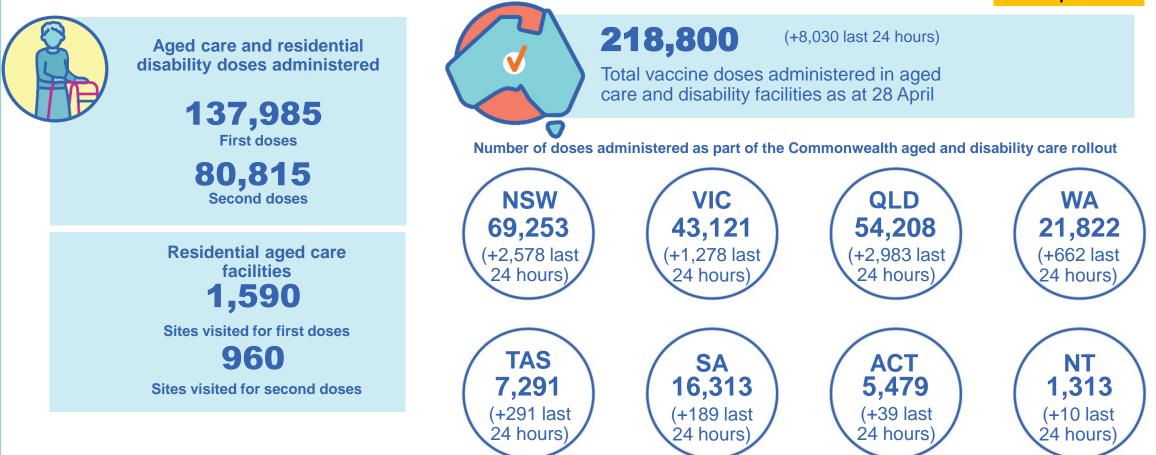

Australia's COVID-19 Vaccine Roadmap

## **COVID-19 Vaccine Roll-out**

29 April 2021





Data as at 28 Apr

## International comparisons at equivalent stages of rollout

Data as at: 28 Apr 2021 Australia's COVID-19 Vaccine Roadmap

Cumulative doses administered (28 April): 2,112,285



Source: Department of Health (Australia), Our World in Data (international) Latest data: 28 April

## **Commonwealth aged care doses administered**

Data as at: 28 Apr 2021



## Australia's COVID-19 Vaccine Roadmap **Commonwealth primary care doses administered** Data as at: 28 Apr 2021 Primary Care vaccine administration sites\* **1,117,118** (+59,314 last 24 hours) 4,361 133 147 Total vaccine doses administered in **GP** sites **GPRC sites** ACCHS primary care settings as at 28 April COVID-19 VACCINE **Primary Care vaccine administration sites** Number of doses administered as part of the Commonwealth primary care rollout as at week of 26 April NSW VIC QLD WA 247,991 100,598 358,745 271,242 (+19,102 last (+14,933 last (+11,533 last (+6,299 last 24 hours) 24 hours) 24 hours) 24 hours) TAS SA ACT NT 30,133 82,523 19,364 6,522 (+1,409 last (+4,485 last (+1,230 last (+323 last 24 hours) 24 hours) 24 hours) 24 hours) GPs ACCHS **GPRCs**

\* Updated weekly