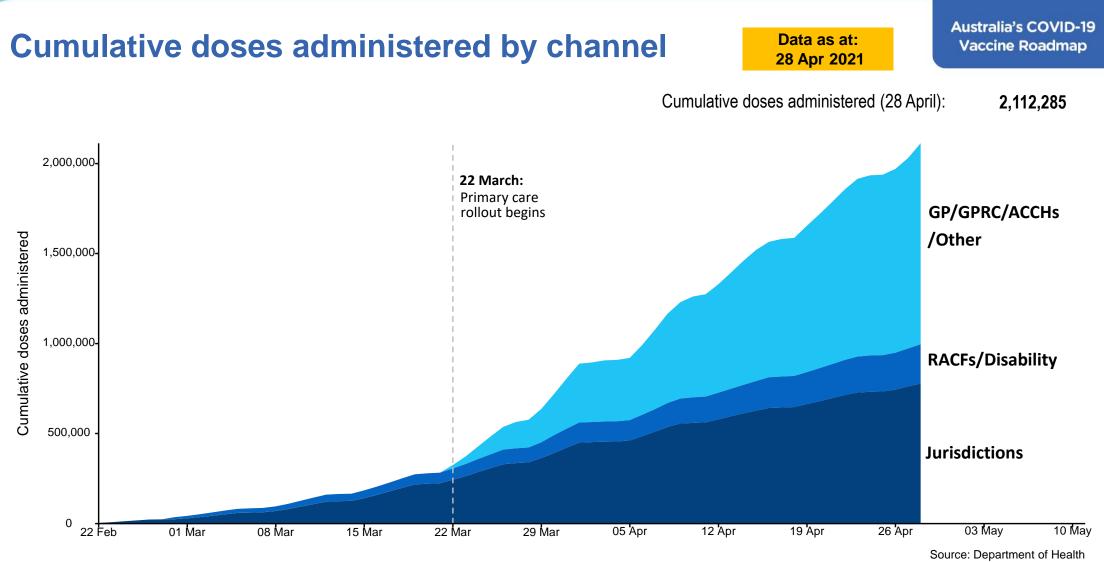

## International comparisons at equivalent stages of rollout

Data as at: 28 Apr 2021 Australia's COVID-19 Vaccine Roadmap

Cumulative doses administered (28 April): 2,112,285

Source: Department of Health (Australia), Our World in Data (international) Latest data: 28 April