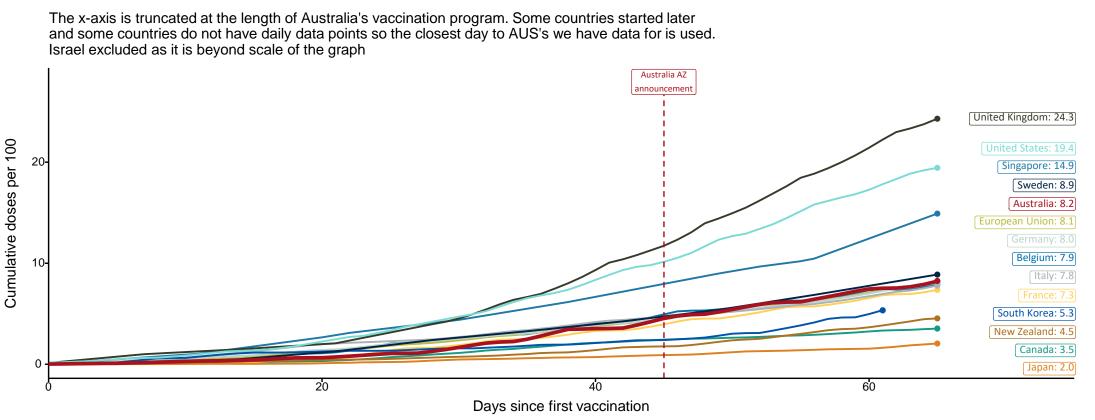

## International comparisons at equivalent stages of rollout

Data as at: 28 Apr 2021 Australia's COVID-19 Vaccine Roadmap

Cumulative doses administered (28 April): 2,112,285

Source: Department of Health (Australia), Our World in Data (international) Latest data: 28 April