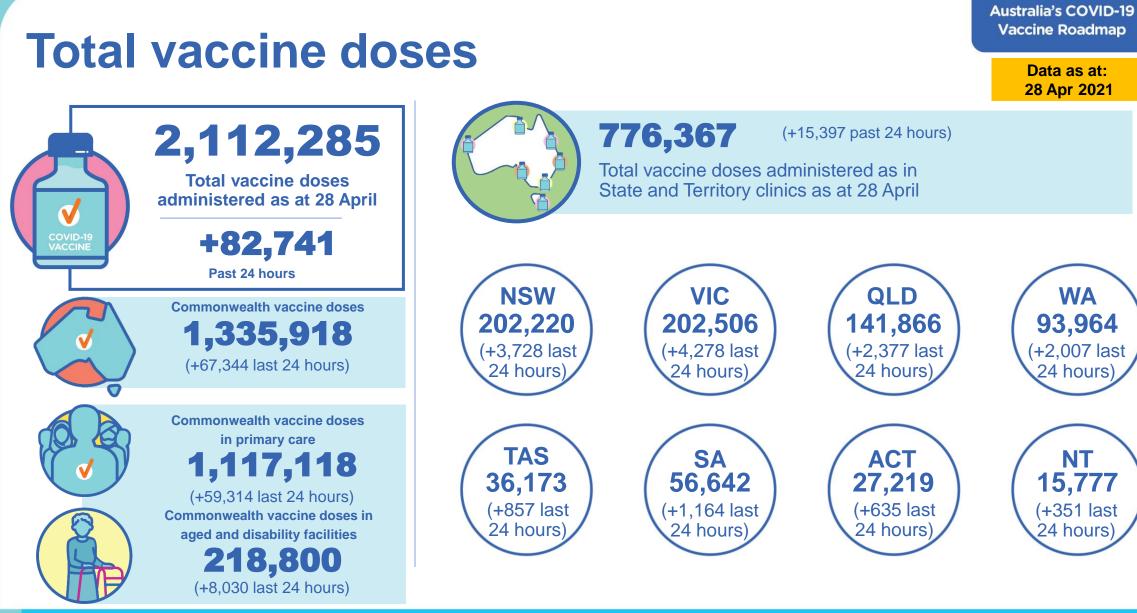

Australia's COVID-19 Vaccine Roadmap

## **COVID-19 Vaccine Roll-out**

29 April 2021

Data as at 28 Apr