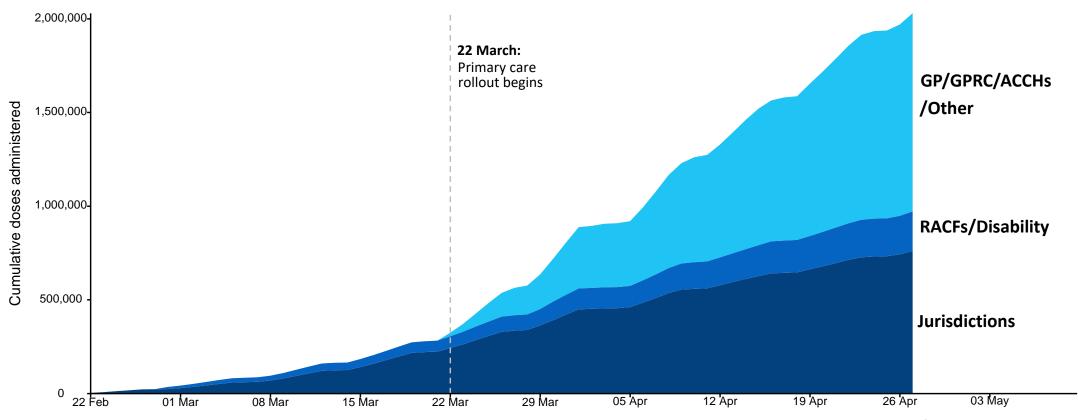

### **Cumulative doses administered by channel**

Data as at: 27 Apr 2021

Cumulative doses administered (27 Apr): 2,029,544

Source: Department of Health Data as at 27 Apr