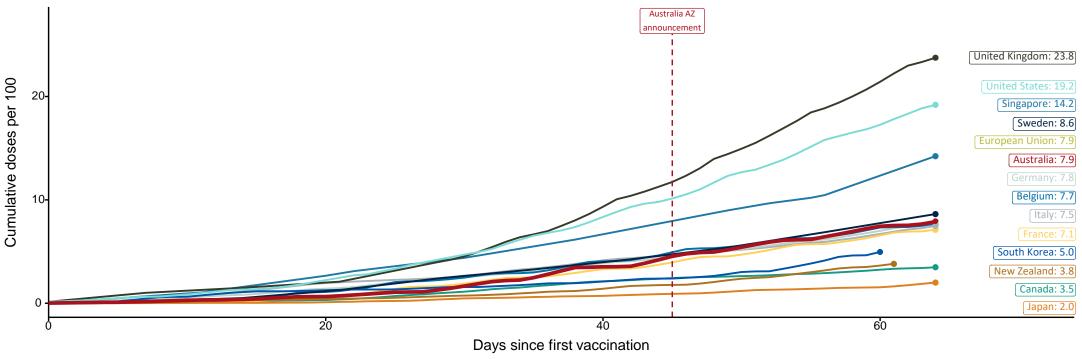

# International comparisons at equivalent stages of rollout

Data as at: 27 Apr 2021

Cumulative doses administered (27 Apr): 2,029,544

The x-axis is truncated at the length of Australia's vaccination program. Countries with intermittent reporting have had their doses per 100 imputed to Australia's current stage of rollout. Israel excluded as it is beyond scale of the graph.

Source: Department of Health (Australia), Our World in Data (international) Latest data: 27 April