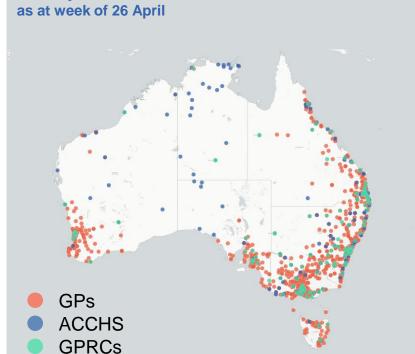

## Commonwealth primary care doses administered

Data as at: 27 Apr 2021

**Primary Care vaccine administration sites\*** 

4,361 **GP** sites

**GPRC** sites

147 **ACCHS** 

COVID-19 VACCINE Number of doses administered as part of the Commonwealth primary care rollout

**1,057,804** (+36,576 last 24 hours)

Total vaccine doses administered in primary care settings as at 27 April

**Primary Care vaccine administration sites** as at week of 26 April

**NSW** 339,643 (+11,152 last) 24 hours)