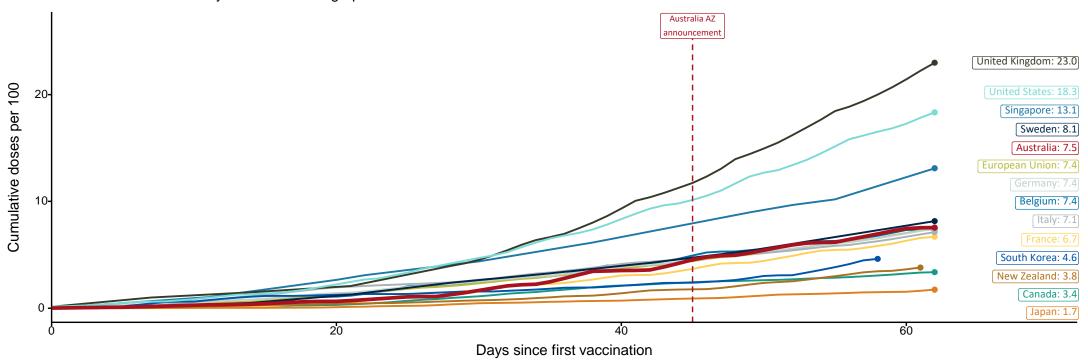

# International comparisons at equivalent stages of rollout

Data as at: 25 Apr 2021

Cumulative doses administered (25 Apr): 1,937,300

The x-axis is truncated at the length of Australia's vaccination program. Some countries started later and some countries do not have daily data points so the closest day to AUS's we have data for is used. Israel excluded as it is beyond scale of the graph

Source: Department of Health (Australia), Our World in Data (international) Latest data: 25 April