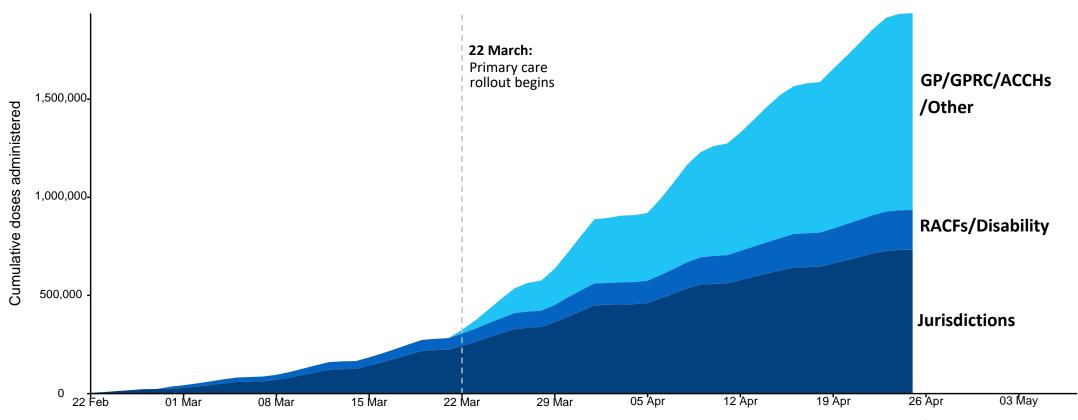

#### **Cumulative doses administered by channel**

Data as at: 25 Apr 2021

Cumulative doses administered (25 Apr): 1,937,300

Source: Department of Health Data as at 25 Apr