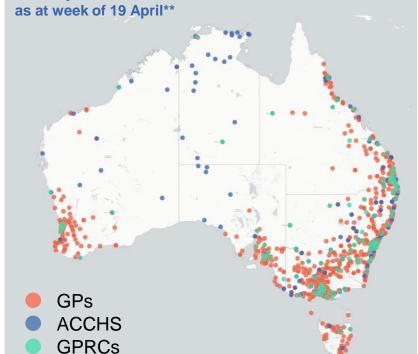

## Commonwealth primary care doses administered

Data as at: 25 Apr 2021

**Primary Care vaccine administration sites\*** 

4,361 **GP** sites

**GPRC** sites

147 **ACCHS** 

**1,002,420** (+1,738 last 24 hours)

Total Commonwealth vaccine doses administered in primary care settings as at 25 April

**Primary Care vaccine administration sites** as at week of 19 April\*\*

**NSW** 318,616

(+525 last 24 hours).

VIC 239,534 (+593 last 24 hours)

227,745 (+317 last 24 hours)

WA 90,601 (+118 last 24 hours)

**TAS** 27,346 (+151 last 24 hours)

SA 75,058 (+34 last 24 hours)

**ACT** 17,467 (+0 last 24 hours)

NT 6,053 (+0 last 24 hours)

<sup>\*</sup> Source: updated weekly.

<sup>\*\*</sup> Administration site numbers as of 26 Apr. Map will be updated as of 27 Apr.