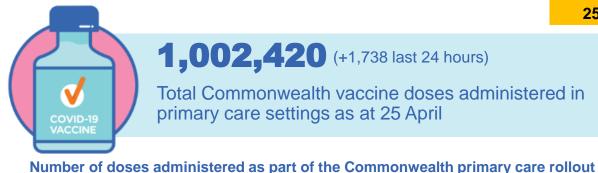

## Commonwealth primary care doses administered

Data as at: 25 Apr 2021

**Primary Care vaccine administration sites\*** 

4,361 **GP** sites

**GPRC** sites

147 **ACCHS** 

**1,002,420** (+1,738 last 24 hours)

Total Commonwealth vaccine doses administered in primary care settings as at 25 April

**Primary Care vaccine administration sites** as at week of 19 April\*\*

**NSW** 318,616

(+525 last 24 hours).

VIC 239,534 (+593 last 24 hours)