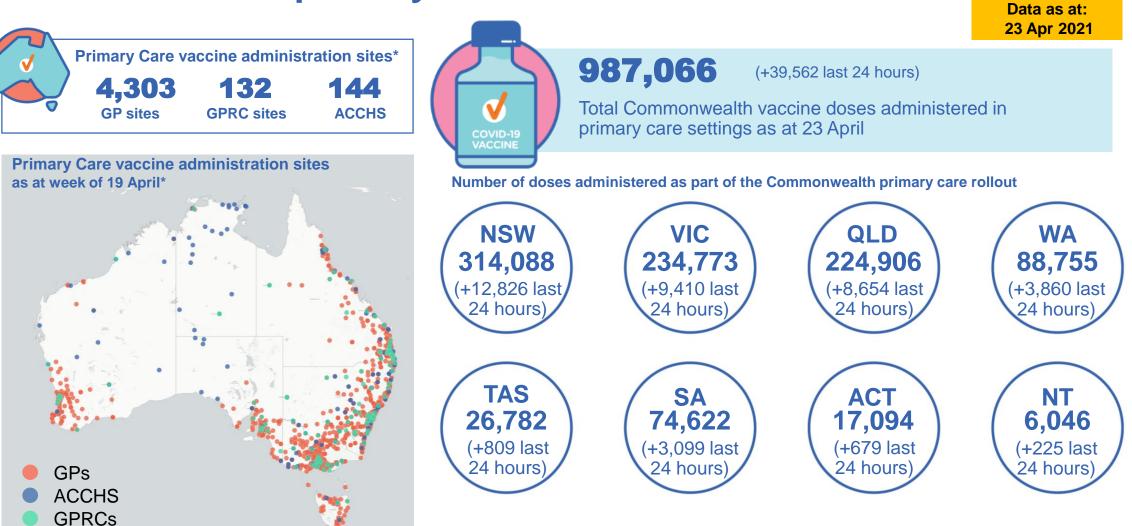

## Commonwealth primary care doses administered

Australia's COVID-19 Vaccine Roadmap

\* Source: updated weekly