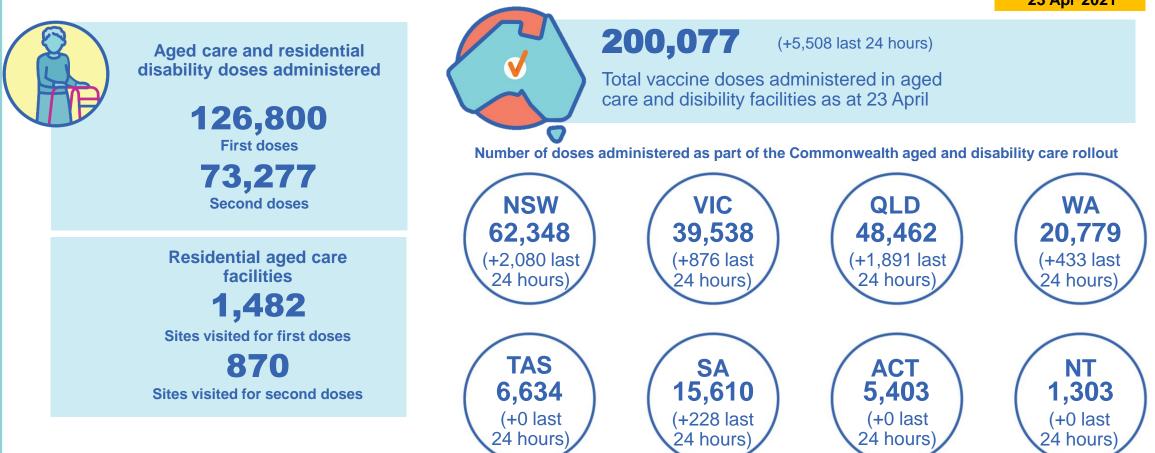

ational comparisons at equivalent stages of rollout

Data as at: 23 Apr 2021

Cumulative doses administered (23 Apr): 1,914,047

The x-axis is truncated at the length of Australia's vaccination program. Some countries started later and some countries do not have daily data points so the closest day to AUS's we have data for is used. Israel excluded as it is beyond scale of the graph Australia AZ 25announcement United Kingdom: 21.4 20-Cumulative doses per 100 Singapore: 12.2 Sweden: 7.7 15-Australia: 7.5 Belgium: 7.3 10-5. South Korea: 4.1 New Zealand: 3.6 Canada: 3.2 Japan: 1.5 20 60 40 Days since first vaccination

> Source: Department of Health (Australia), Our World in Data (international) Latest data: 23 April

## **Commonwealth aged care doses administered**

Data as at: 23 Apr 2021



## Commonwealth primary care doses administered



Australia's COVID-19 Vaccine Roadmap

\* Source: updated weekly