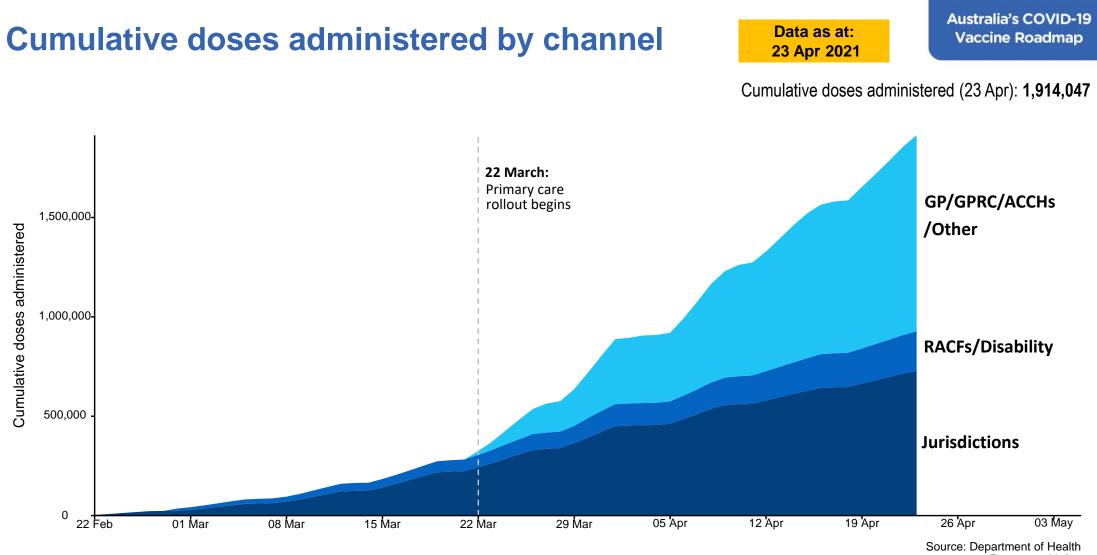

Australia's COVID-19 Vaccine Roadmap

## **COVID-19 Vaccine Roll-out**

24 April 2021





Data as at 23 Apr

## International comparisons at equivalent stages of rollout

Data as at: 23 Apr 2021

Cumulative doses administered (23 Apr): 1,914,047

The x-axis is truncated at the length of Australia's vaccination program. Some countries started later and some countries do not have daily data points so the closest day to AUS's we have data for is used. Israel excluded as it is beyond scale of the graph Australia AZ 25announcement United Kingdom: 21.4 20-Cumulative doses per 100 Singapore: 12.2 Sweden: 7.7 15-Australia: 7.5 Belgium: 7.3 10-5. South Korea: 4.1 New Zealand: 3.6 Canada: 3.2 Japan: 1.5 20 60 40 Days since first vaccination

> Source: Department of Health (Australia), Our World in Data (international) Latest data: 23 April

## **Commonwealth aged care doses administere