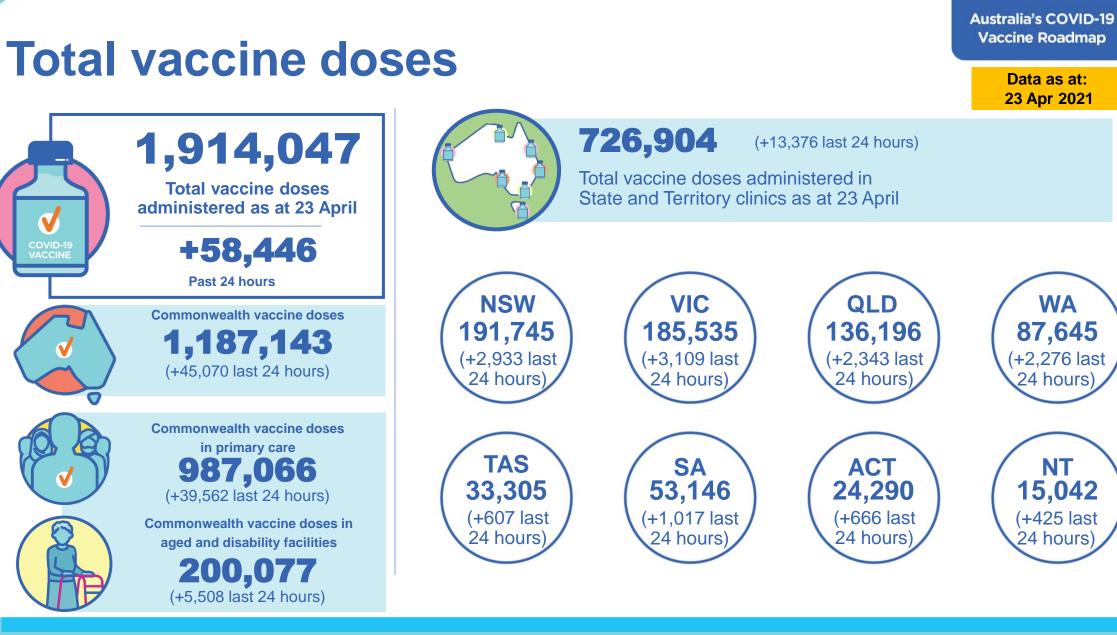

Australia's COVID-19 Vaccine Roadmap

## **COVID-19 Vaccine Roll-out**

24 April 2021





Data as at 23 Apr

## International comparisons at equivalent stages of rollout

Data as at: 23 Apr 2021

Cumulative doses administered (23 Apr): 1,914,047

The x-axis is truncated at the length of Australia's vaccination program. Some countries started later and some countries do not have daily data points so the closest day to AUS's we have data for is used. Israel excluded as it is beyond scale of the graph Australia AZ 25announcement United Kingdom: 21.4 20-Cumulative doses per 100 Singapore: 12.2 Sweden: 7.7 15-Australia: 7.5 Belgium: 7.3 10-5. South Korea: 4.1 New Zealand: 3.6 Canada: 3.2 Japan: 1.5 20 60 40 Days since first vaccination

> Source: Department of Health (Australia), Our World in Data (international) Latest data: 23 April

## **Commonwealth aged care doses administe