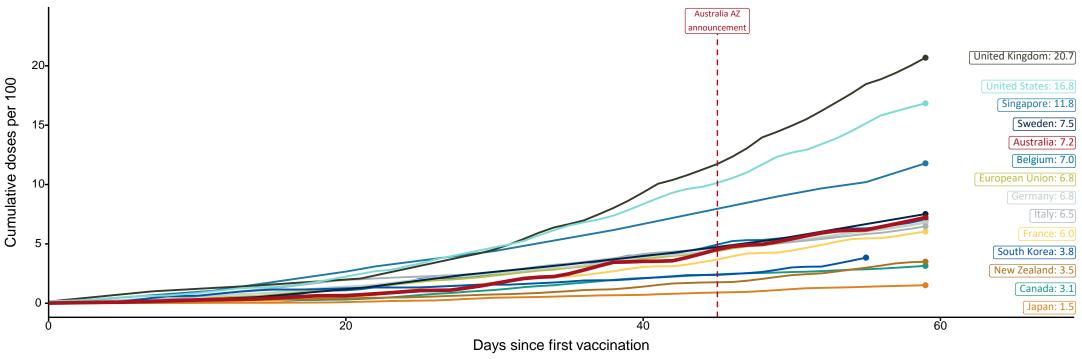

# International comparisons at equivalent stages of rollout

Data as at: 22 Apr 2021

Cumulative doses administered (22 Apr): 1,855,601

The x-axis is truncated at the length of Australia's vaccination program. Some countries started later and some countries do not have daily data points so the closest day to AUS's we have data for is used. Israel excluded as it is beyond scale of the graph

Source: Department of Health (Australia), Our World in Data (international) Latest data: 22 April