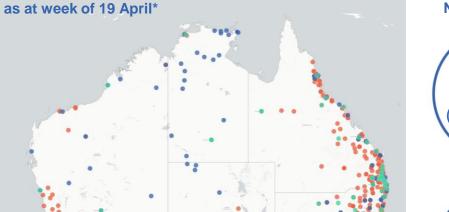

## Commonwealth primary care doses administered

Data as at: 22 Apr 2021

**Primary Care vaccine administration sites\*** 

**4,303**GP sites

**Primary Care vaccine administration sites** 

**132** 

**GPRC** sites

**144** ACCHS

947,504

(+47,050 last 24 hours)

Total Commonwealth vaccine doses administered in primary care settings as at 22 April

Number of doses administered as part of the Commonwealth primary care rollout

NSW 301,262 (+14,154 last 24 hours) VIC 225,363 (+12,649 last 24 hours)

QLD 216,252 (+11,691 last 24 hours)

WA 84,895 (+3,690 last 24 hours)

TAS 25,973 (+924 last 24 hours)

SA 71,523 (+3,115 last 24 hours) ACT 16,415 (+546 last 24 hours)

NT 5,821 (+281 last 24 hours)

GPs ACCHS

GPRCs