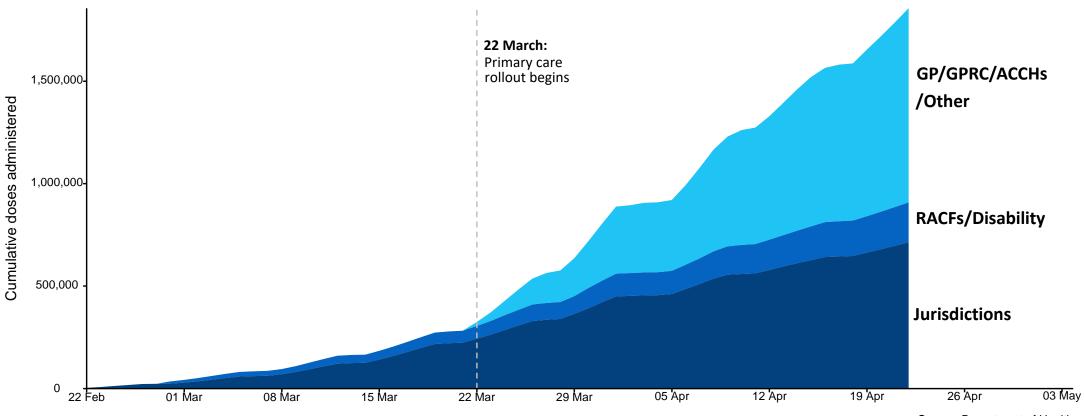

### **Cumulative doses administered by channel**

Data as at: 22 Apr 2021

Cumulative doses administered (22 Apr): 1,855,601

Source: Department of Health Data as at 22 Apr