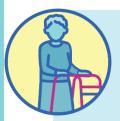

# International comparisons at equivalent stages of rollout

Data as at: 21 Apr 2021

Cumulative doses administered (21 Apr): 1,785,698

The x-axis is truncated at the length of Australia's vaccination program. Some countries started later and some countries do not have daily data points so the closest day to AUS's we have data for is used. Israel excluded as it is beyond scale of the graph

Source: Department of Health (Australia), Our World in Data (international) Latest data: 21 April