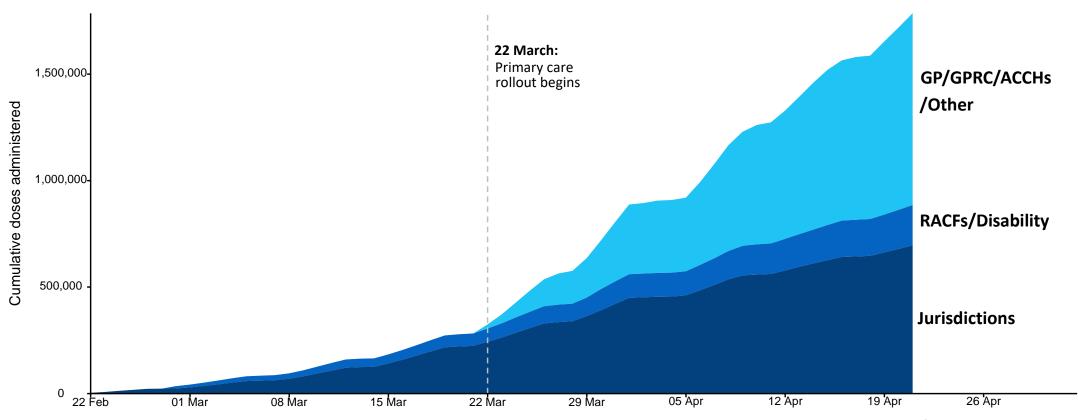

#### **Cumulative doses administered by channel**

Data as at: 21 Apr 2021

Cumulative doses administered (21 Apr): 1,785,698

Source: Department of Health Data as at 21 Apr