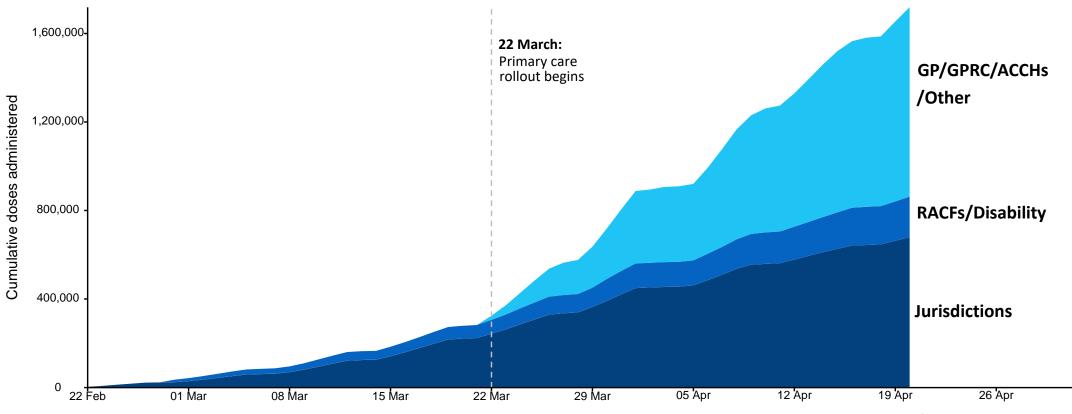

### **Cumulative doses administered by channel**

Data as at: 20 Apr 2021

Cumulative doses administered (20 Apr): 1,718,107

Source: Department of Health Data as at 20 Apr