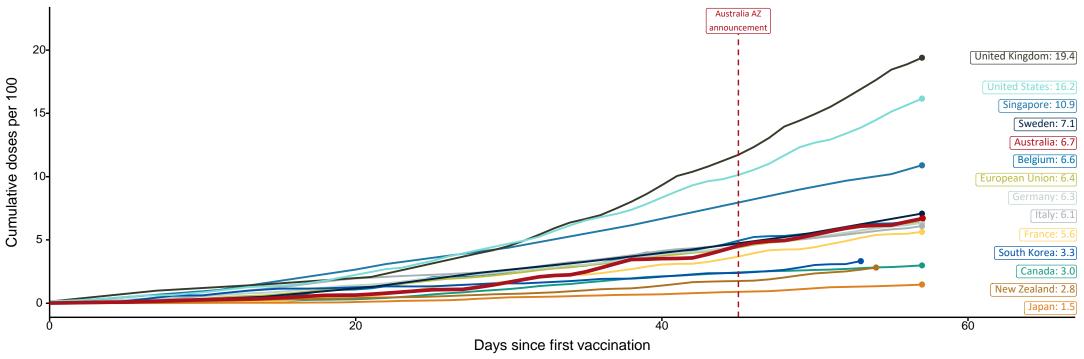

# International comparisons at equivalent stages of rollout

Data as at: 20 Apr 2021

Cumulative doses administered (20 Apr): 1,718,107

The x-axis is truncated at the length of Australia's vaccination program. Some countries started later and some countries do not have daily data points so the closest day to AUS's we have data for is used. Israel excluded as it is beyond scale of the graph

Source: Department of Health (Australia), Our World in Data (international) Latest data: 20 April