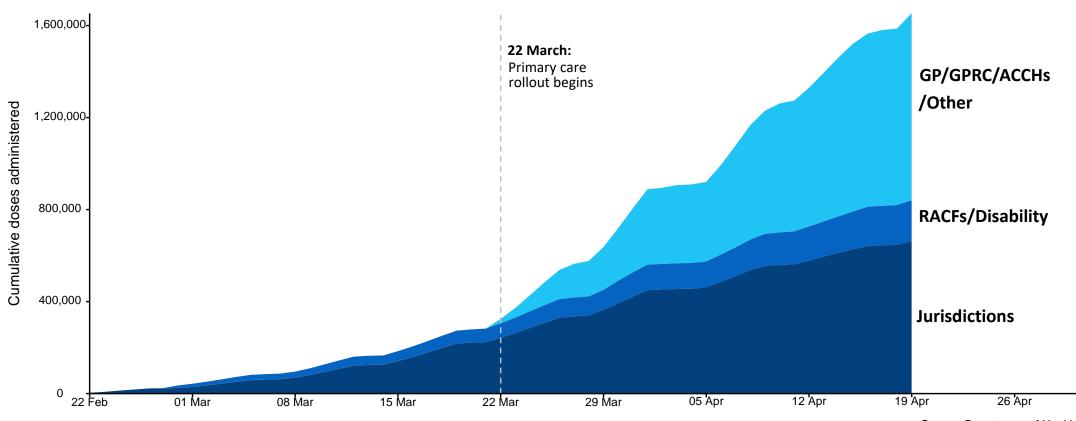

### **Cumulative doses administered by channel**

Data as at: 19 Apr 2021

Cumulative doses administered (19 Apr): 1,653,286

Source: Department of Health Data as at 19 Apr