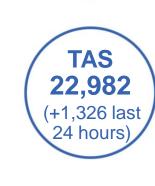

TAS 29,417 (+484 last 24 hours)

SA 48,115 (+1,524 last 24 hours) ACT 22,056 (+724 last 24 hours)

NT 13,107 (+343 last 24 hours)