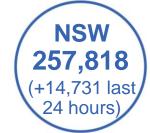

Total vaccine doses administered in State and Territory clinics as at 19 April

NSW 177,733 (+3,881 last 24 hours)

VIC 168,250 (+4,205 last 24 hours)

QLD 126,011 (+3,146 last 24 hours) WA 78,215 (+1,971 last 24 hours)