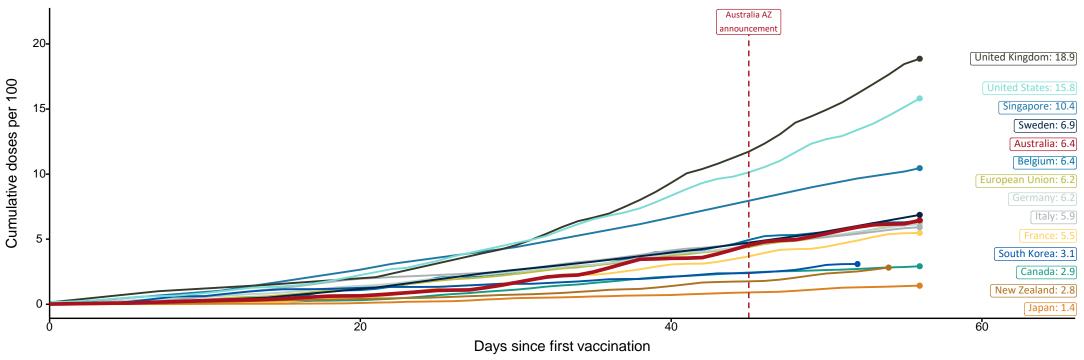

# International comparisons at equivalent stages of rollout

Data as at: 19 Apr 2021

Cumulative doses administered (19 Apr): 1,653,286

The x-axis is truncated at the length of Australia's vaccination program. Some countries started later and some countries do not have daily data points so the closest day to AUS's we have data for is used. Israel excluded as it is beyond scale of the graph

Source: Department of Health (Australia), Our World in Data (international) Latest data: 19 April