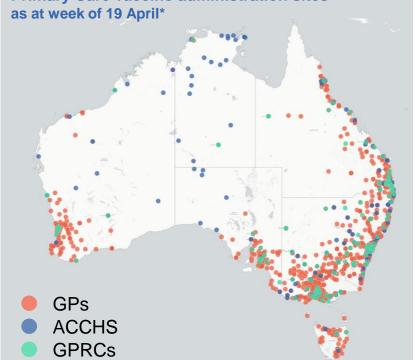

### Commonwealth primary care doses administered

Data as at: 18 Apr 2021

**Primary Care vaccine administration sites\*** 

4,303 **GP** sites

**GPRC** sites

144 **ACCHS** 

766,741#

(+5,756 last 24 hours)

Total Commonwealth vaccine doses administered in primary care settings as at 18 April

**Primary Care vaccine administration sites** as at week of 19 April\*

**NSW** 243,087# (+1,635 last 24 hours)

180,581# (+1,777 last 24 hours)