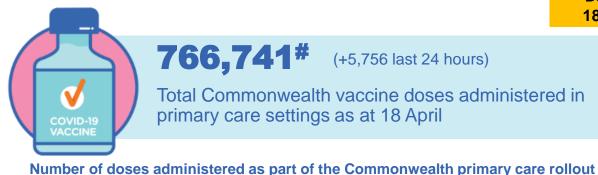

### Commonwealth primary care doses administered

Data as at: 18 Apr 2021

**Primary Care vaccine administration sites\*** 

4,303 **GP** sites

**GPRC** sites

144 **ACCHS** 

766,741#

(+5,756 last 24 hours)

Total Commonwealth vaccine doses administered in primary care settings as at 18 April

**Primary Care vaccine administration sites** as at week of 19 April\*

**NSW** 243,087# (+1,635 last 24 hours)

180,581# (+1,777 last 24 hours)