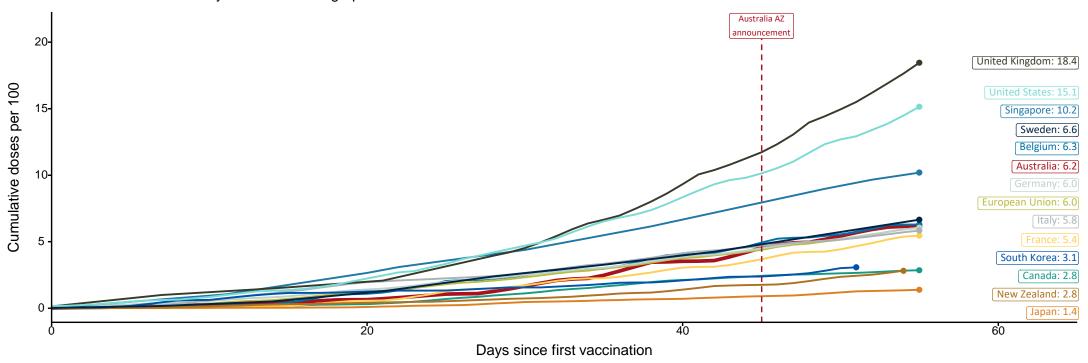

# International comparisons at equivalent stages of rollout

Data as at: 18 Apr 2021

Cumulative doses administered (18 Apr): **1,586,252** 

The x-axis is truncated at the length of Australia's vaccination program. Some countries started later and some countries do not have daily data points so the closest day to AUS's we have data for is used. Israel excluded as it is beyond scale of the graph

Source: Department of Health (Australia), Our World in Data (international) Latest data: 18 April