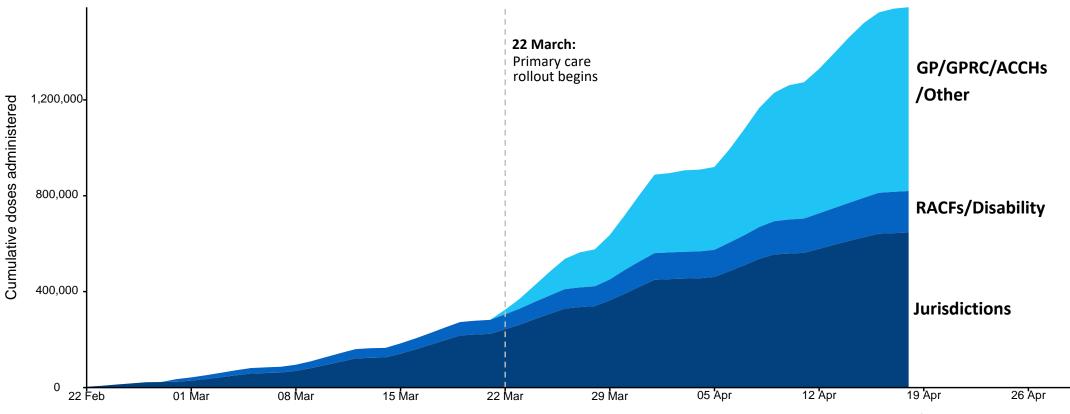

#### **Cumulative doses administered by channel**

Data as at: 18 Apr 2021

Cumulative doses administered (18 Apr): **1,586,252** 

Source: Department of Health Data as at 18 Apr