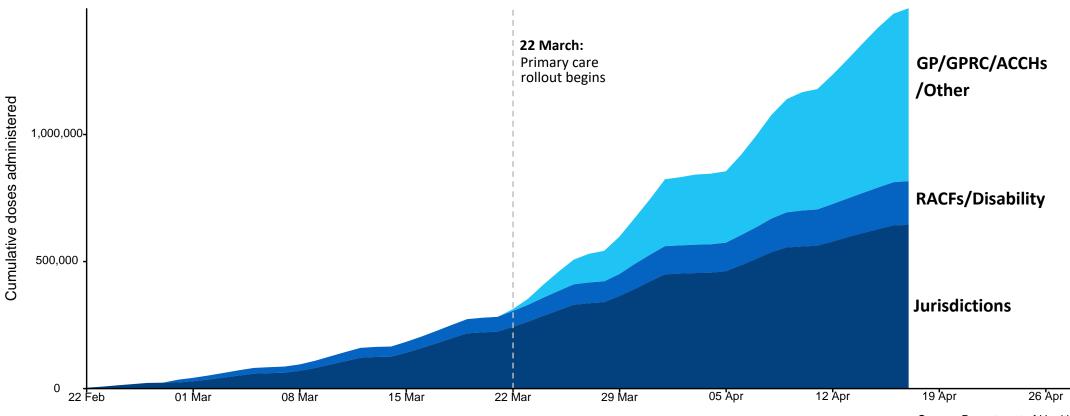

#### **Cumulative doses administered by channel**

Data as at: 17 Apr 2021

Cumulative doses administered (17 Apr): 1,496,608

Source: Department of Health Data as at 17 Apr