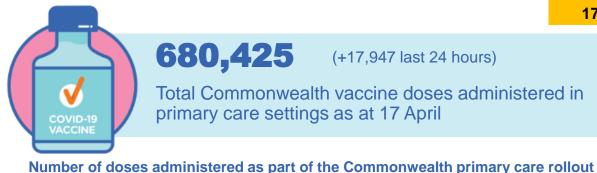

## Commonwealth primary care doses administered

Data as at: 17 Apr 2021

**Primary Care vaccine administration sites\*** 

4,039 **GP** sites

**132** 

**GPRC** sites

134 **ACCHS** 

680,425

(+17,947 last 24 hours)

Total Commonwealth vaccine doses administered in primary care settings as at 17 April

**Primary Care vaccine administration sites** 

**NSW** 222,036 (+5,179 last 24 hours)

VIC 163,296 (+4,838 last 24 hours)