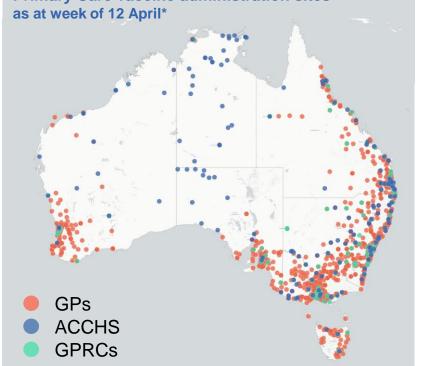

## Commonwealth primary care doses administered

Data as at: 17 Apr 2021

**Primary Care vaccine administration sites\*** 

4,039 **GP** sites

**132** 

**GPRC** sites

134 **ACCHS** 

680,425