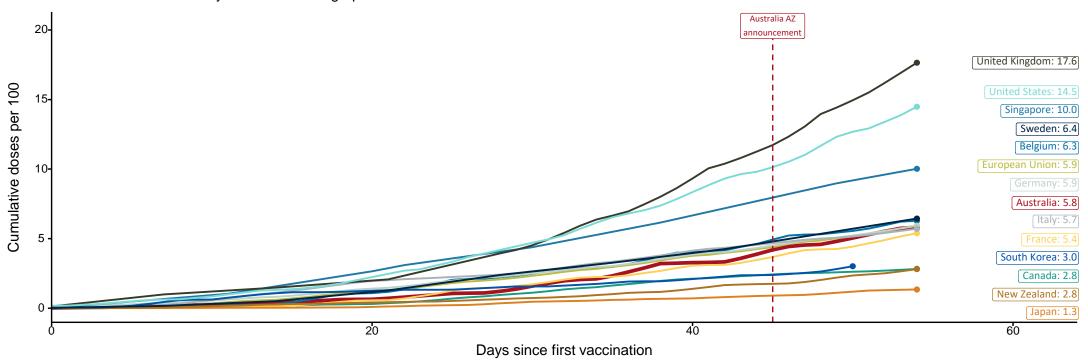

# International comparisons at equivalent stages of rollout

Data as at: 17 Apr 2021

Cumulative doses administered (17 Apr): **1,496,608** 

The x-axis is truncated at the length of Australia's vaccination program. Some countries started later and some countries do not have daily data points so the closest day to AUS's we have data for is used. Israel excluded as it is beyond scale of the graph

Source: Department of Health (Australia), Our World in Data (international)

Latest data: 17 April