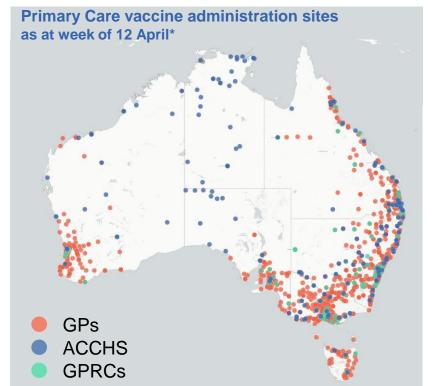

## Commonwealth primary care doses administered

Data as at: 16 Apr 2021

**Primary Care vaccine administration sites\*** 

**4,039**GP sites

**132** 

**GPRC** sites

**134** ACCHS

COVID-19 VACCINE

<sup>\*</sup> Source: updated weekly