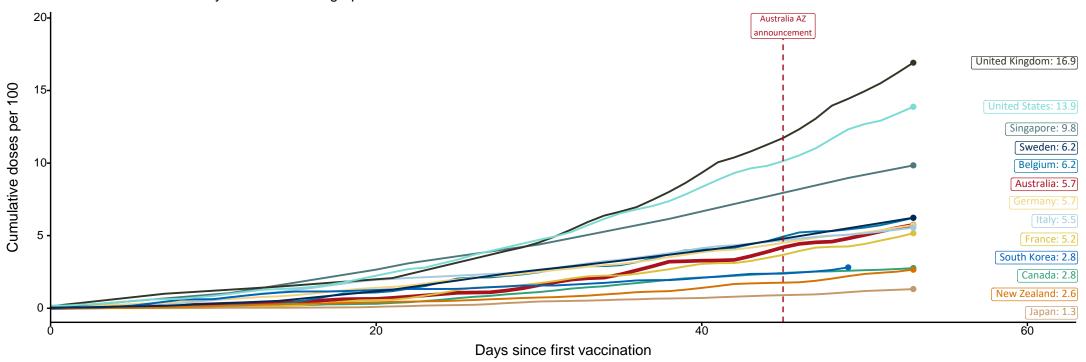

# International comparisons at equivalent stages of rollout

Data as at: 16 Apr 2021

Cumulative doses administered (16 Apr): **1,474,558** 

The x-axis is truncated at the length of Australia's vaccination program. Some countries started later and some countries do not have daily data points so the closest day to AUS's we have data for is used. Israel excluded as it is beyond scale of the graph

Source: Department of Health (Australia), Our World in Data (international) Latest data: 16 April