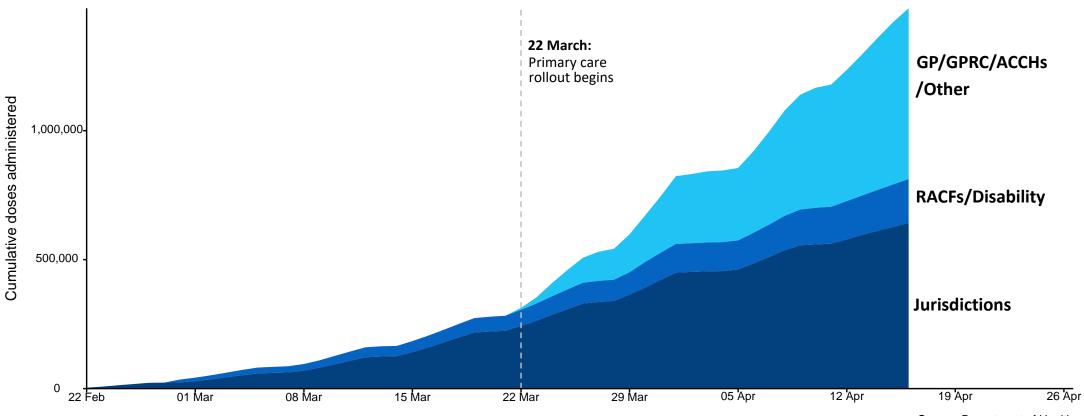

### **Cumulative doses administered by channel**

Data as at: 16 Apr 2021

Cumulative doses administered (16 Apr): 1,474,558

Source: Department of Health Data as at 16 Apr