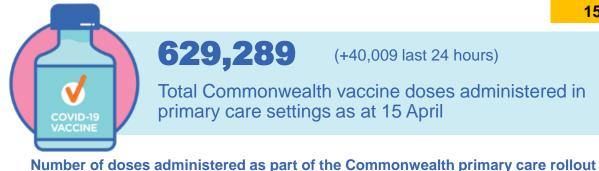

## Commonwealth primary care doses administered

Data as at: 15 Apr 2021

**Primary Care vaccine administration sites\*** 

4,039 **GP** sites

**132** 

**GPRC** sites

134 **ACCHS** 

629,289

(+40,009 last 24 hours)

Total Commonwealth vaccine doses administered in primary care settings as at 15 April

**Primary Care vaccine administration sites** as at week of 12 April\*

**NSW** 205,594 (+12,747 last) 24 hours)