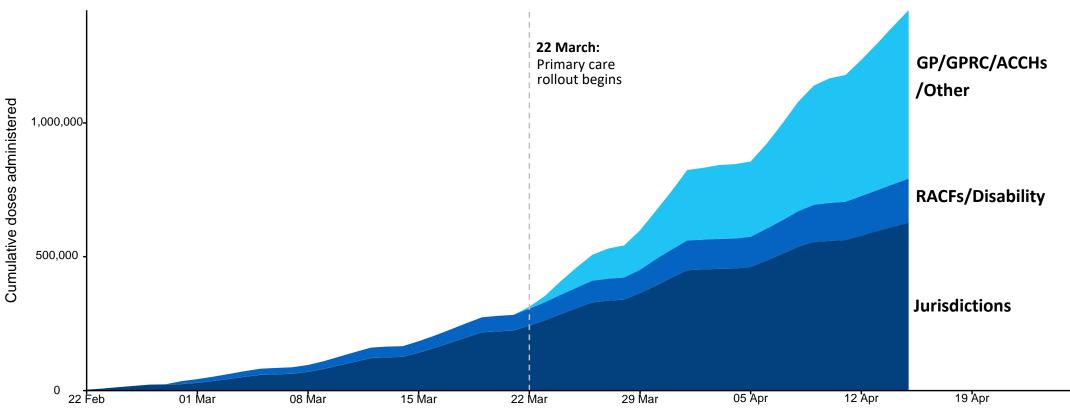

### **Cumulative doses administered by channel**

Data as at: 15 Apr 2021

Cumulative doses administered (15 Apr): 1,420,577

Source: Department of Health Data as at 15 Apr