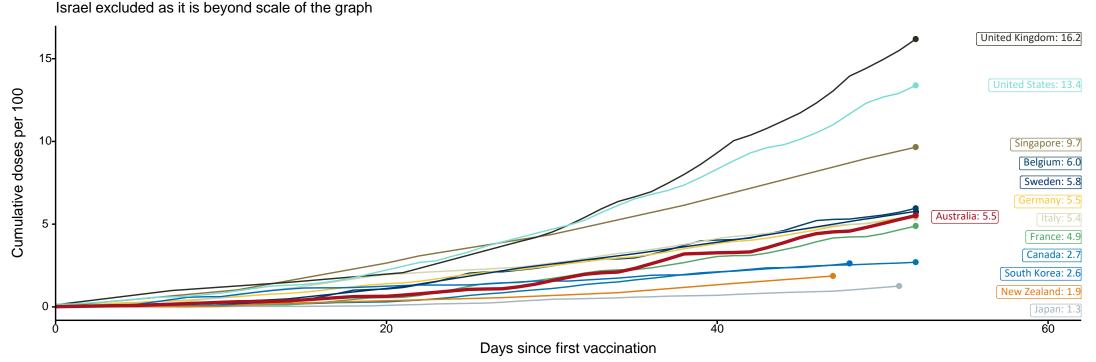

# International comparisons at equivalent stages of rollout

Data as at: 15 Apr 2021

Cumulative doses administered (15 Apr): **1,420,577** 

The x-axis is truncated at the length of Australia's vaccination program. Some countries started later and some countries do not have daily data points so the closest day to AUS's we have data for is used.

and some countries do not have daily data points so the closest day to AUS's we have data for

Source: Department of Health (Australia), Our World in Data (international) Latest data: 15 April