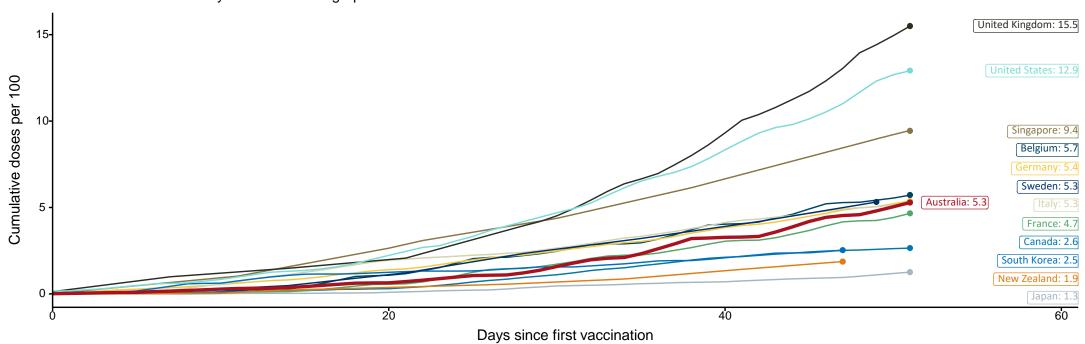

# International comparisons at equivalent stages of rollout

Data as at: 14 Apr 2021

Cumulative doses administered (14 Apr): 1,359,305

The x-axis is truncated at the length of Australia's vaccination program. Some countries started later and some countries do not have daily data points so the closest day to AUS's we have data for is used.

Israel excluded as it is beyond scale of the graph

Source: Department of Health (Australia), Our World in Data (international) Latest data: 14 April