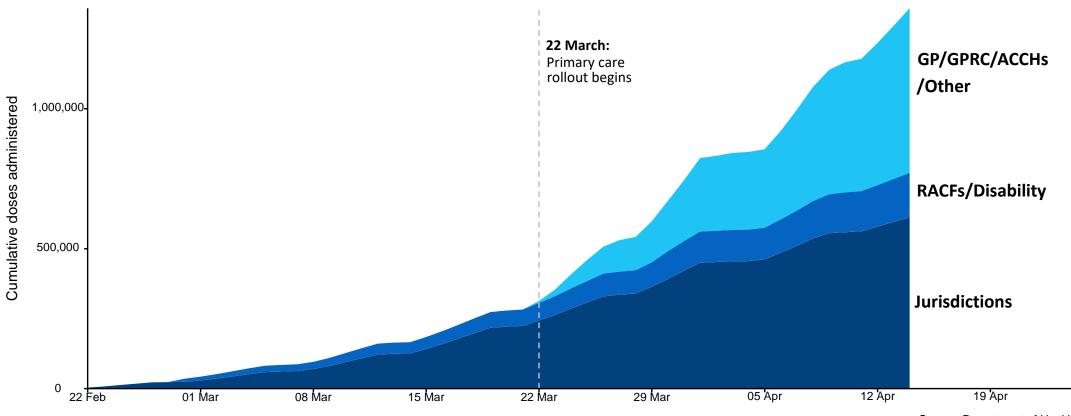

### **Cumulative doses administered by channel**

Data as at: 14 Apr 2021

Cumulative doses administered (14 Apr): 1,359,305

Source: Department of Health Data as at 14 Apr