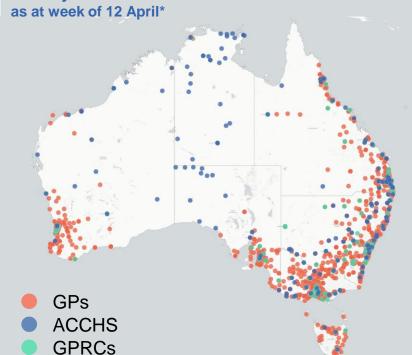

## Commonwealth primary care doses administered

Data as at: 13 Apr 2021

**Primary Care vaccine administration sites\*** 

4,039 **GP** sites

**132** 

**GPRC** sites

134 **ACCHS** 

547,512