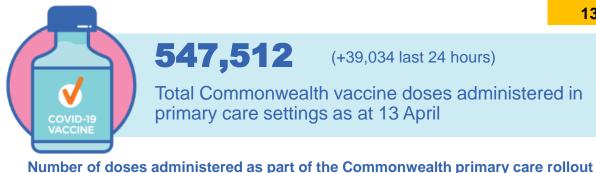

## Commonwealth primary care doses administered

Data as at: 13 Apr 2021

**Primary Care vaccine administration sites\*** 

4,039 **GP** sites

**132** 

**GPRC** sites

134 **ACCHS** 

547,512

(+39,034 last 24 hours)

Total Commonwealth vaccine doses administered in primary care settings as at 13 April

**Primary Care vaccine administration sites** as at week of 12 April\*

**NSW** 178,612 (+13,864 last) 24 hours)