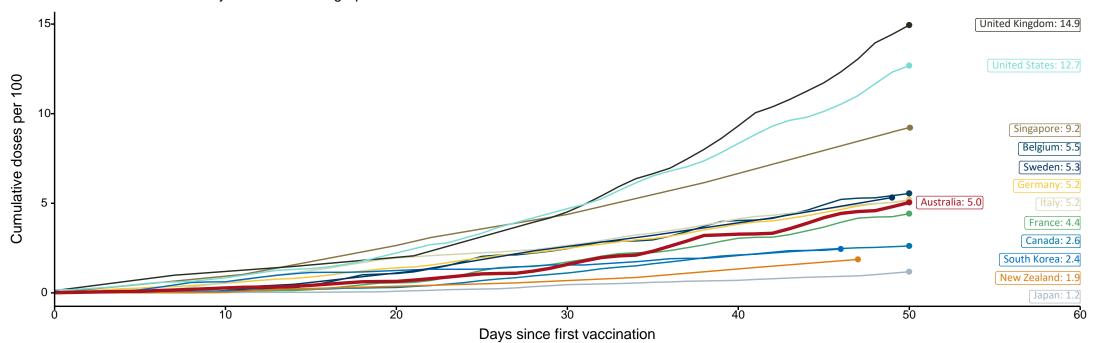

# International comparisons at equivalent stages of rollout

Data as at: 13 Apr 2021

Cumulative doses administered (13 Apr): **1,295,672** 

The x-axis is truncated at the length of Australia's vaccination program. Some countries started later and some countries do not have daily data points so the closest day to AUS's we have data for is used.

Israel excluded as it is beyond scale of the graph

Source: Department of Health (Australia), Our World in Data (international) Latest data: 13 April