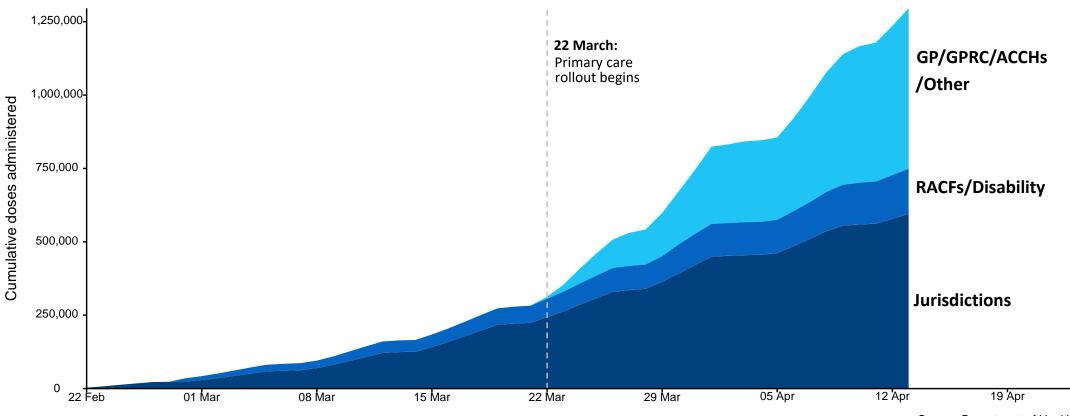

### **Cumulative doses administered by channel**

Data as at: 13 Apr 2021

Cumulative doses administered (13 Apr): 1,295,672

Source: Department of Health Data as at 13 Apr