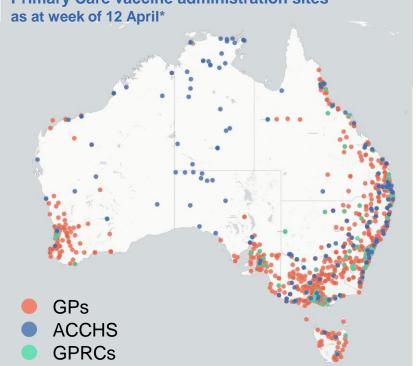

## Commonwealth primary care doses administered

Data as at: 12 Apr 2021

**Primary Care vaccine administration sites\*** 

4,039 **GP** sites

**132** 

**GPRC** sites

134 **ACCHS** 

508,478