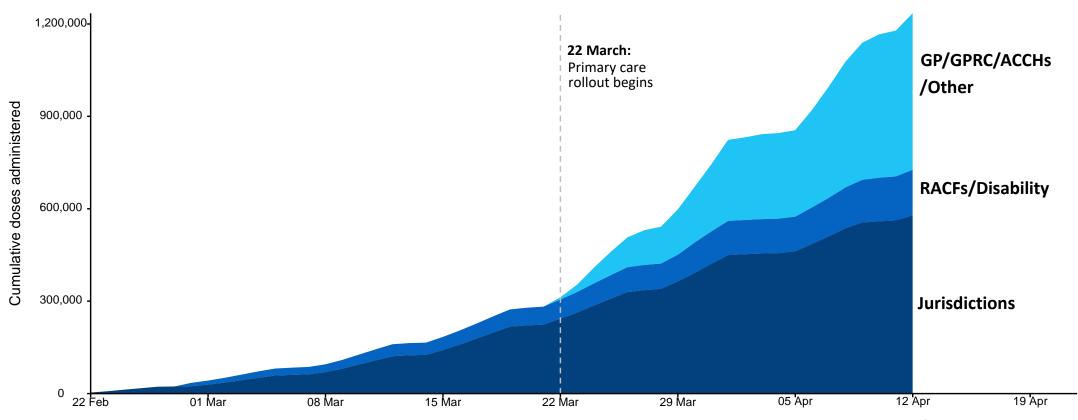

### **Cumulative Doses Administered by Channel**

Data as at: 12 Apr 2021

Cumulative doses administered (12 Apr): 1,234,681

Source: Department of Health Data as at 12 Apr