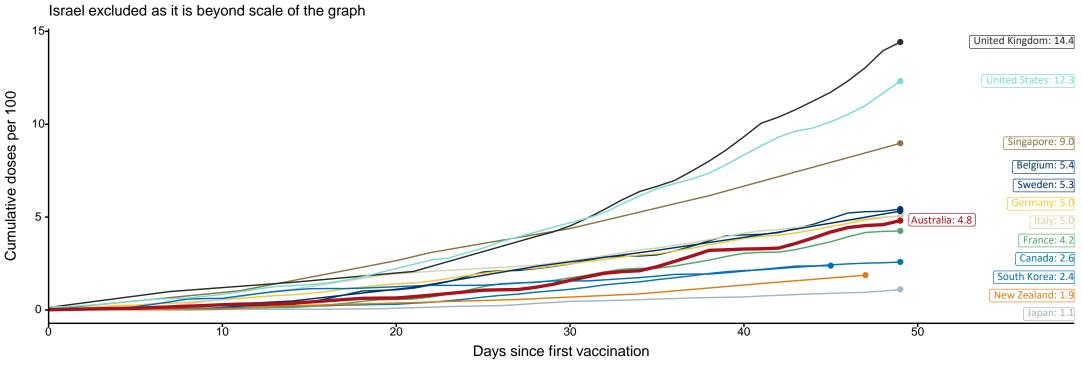

## International comparisons at equivalent stage of rollout

Data as at: 12 Apr 2021

Cumulative doses administered (12 Apr): 1,234,681

The x-axis is truncated at the length of Australia's vaccination program. Some countries started later and some countries do not have daily data points so the closest day to AUS's we have data for is used.

Source: Department of Health (Australia), Our World in Data (international)

Latest data: 12 April