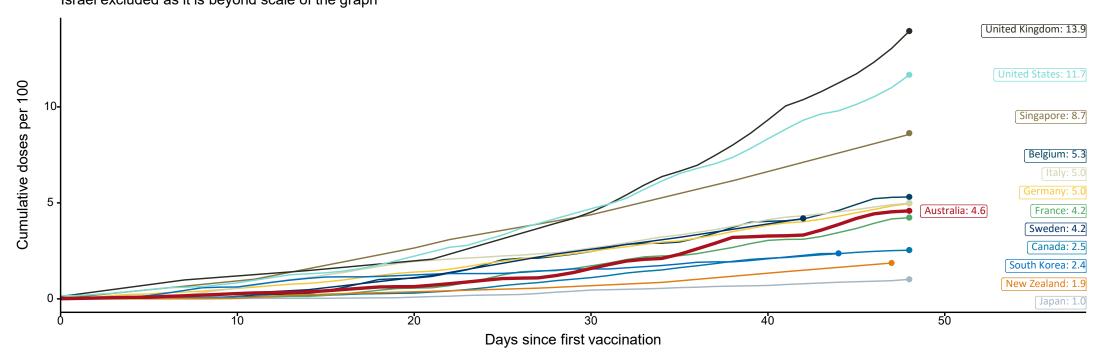

# International comparisons at equivalent stages of rollout

Data as at: 11 Apr 2021

Cumulative doses administered (11 Apr): 1,178,302

The x-axis is truncated at the length of Australia's vaccination program. Some countries started later and some countries do not have daily data points so the closest day to AUS's we have data for is used.

Israel excluded as it is beyond scale of the graph

Source: Department of Health (Australia), Our World in Data (international)

Latest data: 11 April