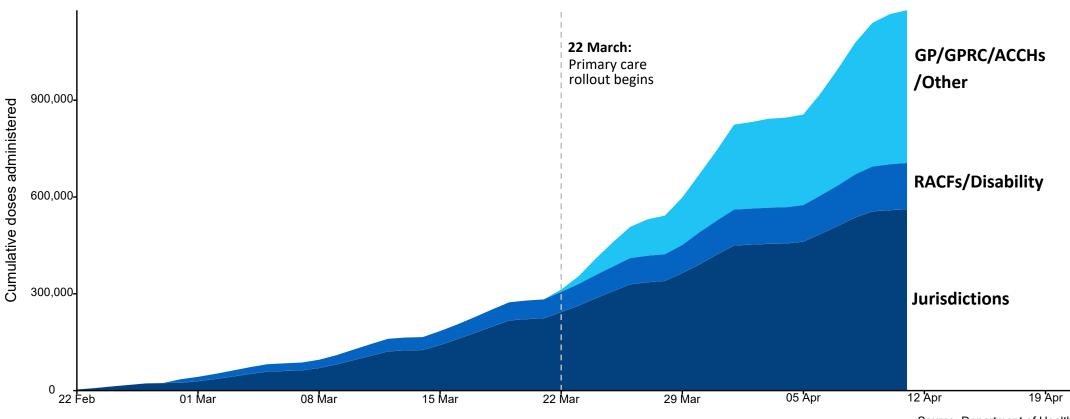

#### **Cumulative doses administered by channel**

Data as at: 11 Apr 2021

Cumulative doses administered (11 Apr): 1,178,302

Source: Department of Health Data as at 11 Apr

### **Total vaccine doses**

Data as at: 11 Apr 2021

1,178,302

Total vaccine doses administered as at 11 April

+12,227

Past 24 hours

Commonwealth vaccine doses

616,568