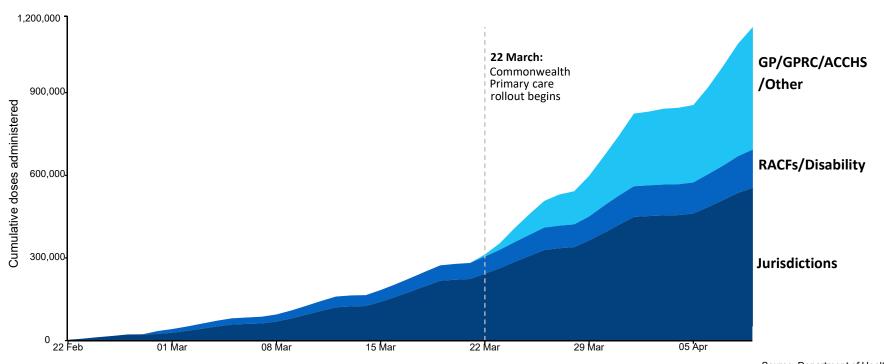

## **Cumulative doses administered by channel**

Data as at: 09 Apr 2021

Cumulative doses administered (09 Apr): 1,138,866

Source: Department of Health Data as at 09 Apr

## **Total vaccine doses**

1,138,866

Total vaccine doses administered as at 09 April

+61,355

Past 24 hours

Commonwealth vaccine doses

583,911

(+42,569 last 24 hours)