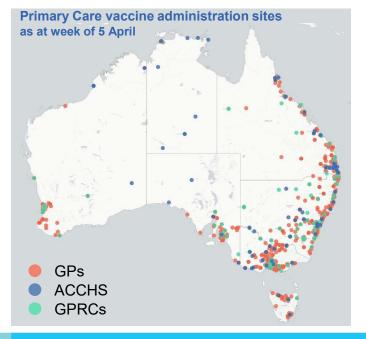

Data as at: 09 Apr 2021

Commonwealth primary care doses administered

**Primary Care vaccine administration sites\*** 

**2,883**GP sites

132 GPRC sites

118

ACCHS

445,224