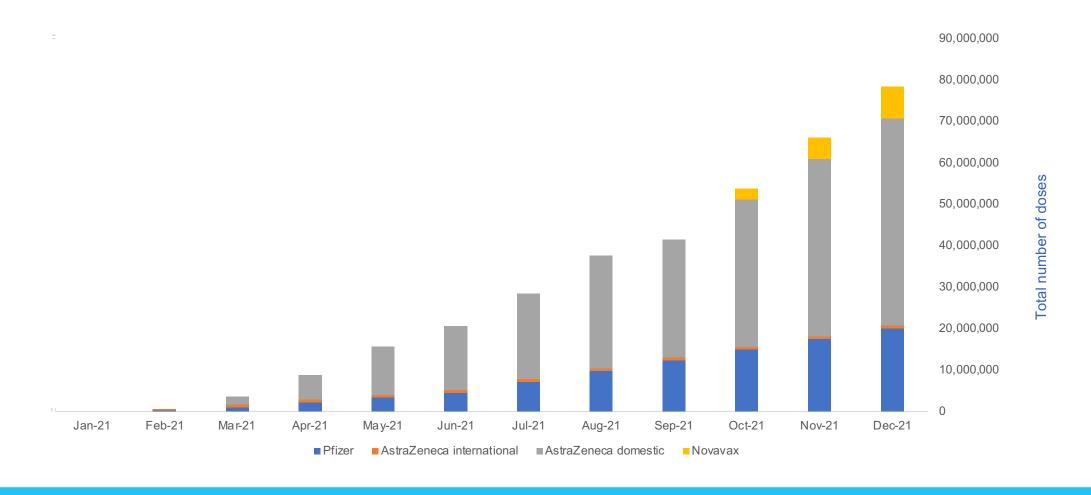

## Revised COVID-19 vaccine supply

Initial forecasts based on contracted supply volumes indicated that all Australians who wanted a vaccine would be offered their first and second dose by the end of October 2021.

Due to global supply disruptions, supply has been slower than expected.