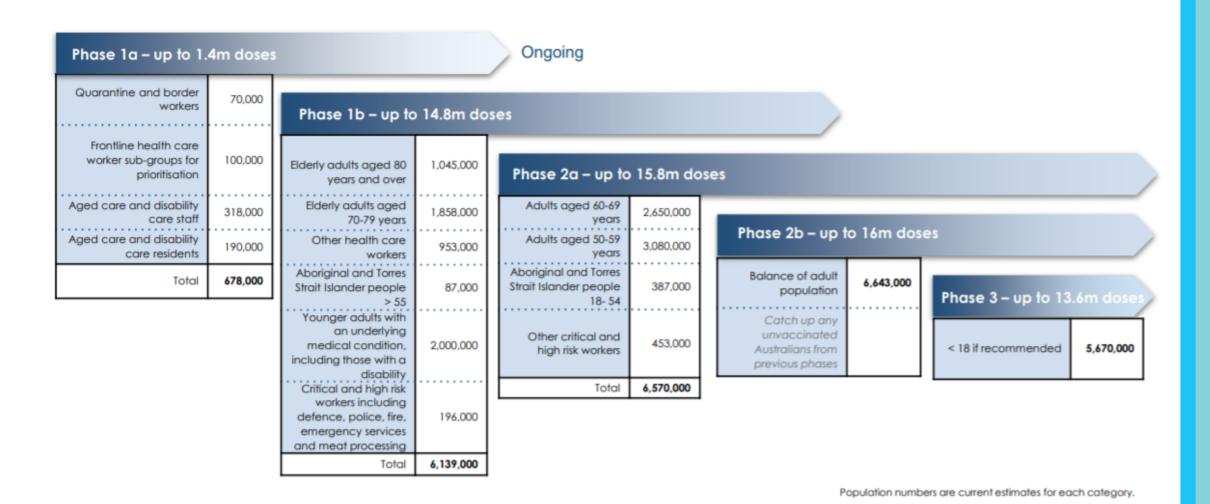

#### **COVID-19 Vaccine National Rollout Strategy**

## Revised COVID-19 vaccine supply

Initial forecasts based on contracted supply volumes indicated that all Australians who wanted a vaccine would be offered their first and second dose by the end of October 2021.

Due to global supply disruptions, supply has been slower than expected.