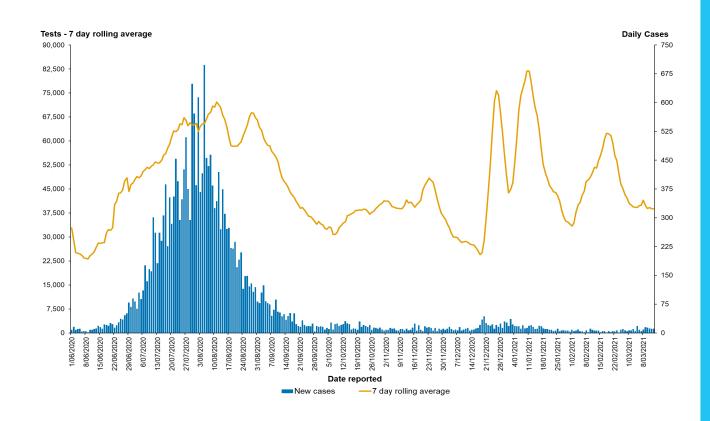

#### Confirmed cases and testing, since 1 June 2020

Data source: State and territory reporting, as at 05 March 2021

#### As at 1200hrs, **13 March 2021**:

- A total of 29,112 cases, including 909 deaths have been reported since January 2020.
- Since the beginning of 2021, **683** confirmed cases have been reported.
- Over the past week, there were 77
   cases. 97% were overseas acquired.
- There are currently 115 active cases.