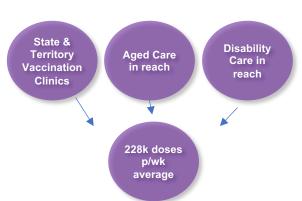

#### PRIMARY CARE VACCINATION PLAN

#### From Phase 1b commencing 22 March – Doses to deliver

Multiple parts of the health system working together:

The Primary Care Vaccination Plan is complemented by:

~130 GPRCs will deliver 700 doses p/wk

~300
ACCHS sites will deliver
100
doses p/wk

~3400 general practices will receive 50

~1000
general
practices will
receive
100
doses p/wk

~300
general
practices will
receive
400