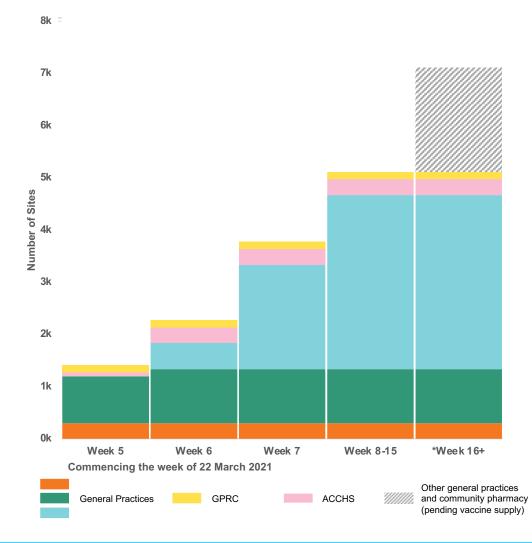

#### From Phase 1b commencing 22 March – Number of Sites

Multiple parts of the health system working together:

General Practitioner led Respiratory Clinics (GPRCs)

Aboriginal Community Controlled Health Services (ACCHS)

**General practices** 

Community pharmacies (from Phase 2a)

The Primary Care Vaccination Plan is complemented by:

Aged Care in reach

Disability Care in reach Australia's COVID-19 Vaccine Roadmap

~300
ACCHS site will deliver 100
doses p/wl

~3400 general practices will receive 50

~1000
general
practices will
receive
100
doses p/wk

~300
general
practices will
receive
400
doses n/wk