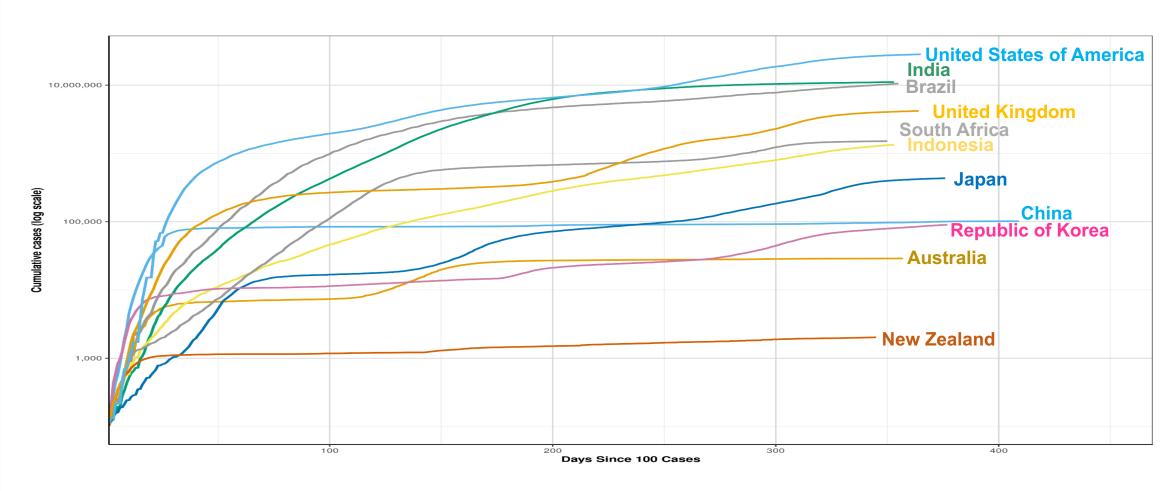

# Global - Logarithmic epidemic curve of confirmed cases after the first 100 cases of COVID-19 for various countries

Data Source: WHO Coronavirus Disease Dashboard