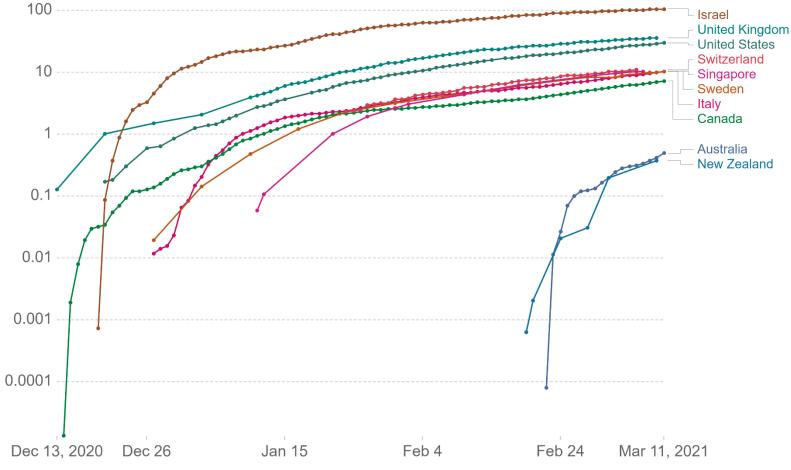

# Global - Logarithmic epidemic curve of confirmed cases after the first 100 cases of COVID-19 for various countries

Data Source: WHO Coronavirus Disease Dashboard