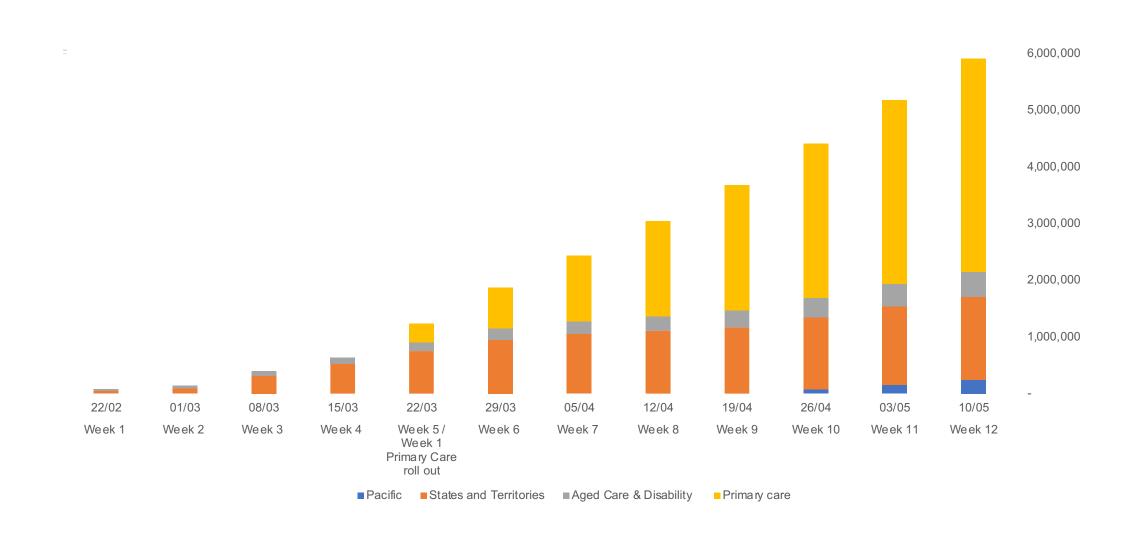

### Weekly doses administered

WEEK 1 WEEK 2 WEEK 3 (4 days) Residential **Aged Care and** 10,889 13,106 14,939 **Disability** (133)(145)(151\*)Residents (and facilities) 38,641 57,978 23,741 States and **Territories Total per week** 34,630 51,747 72,917

#### **COVID-19** vaccine roll-out – 12 week distribution