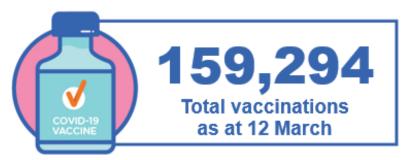

# Total number of people vaccinated

State delivered as at 12 March 2021

429

Aged care and residential disability facilities

NSW 36,820 TOTAL VIC 30,298 TOTAL QLD 18,411 TOTAL WA 17,692 TOTAL

38,934

Commonwealth delivered vaccines (aged and disability)