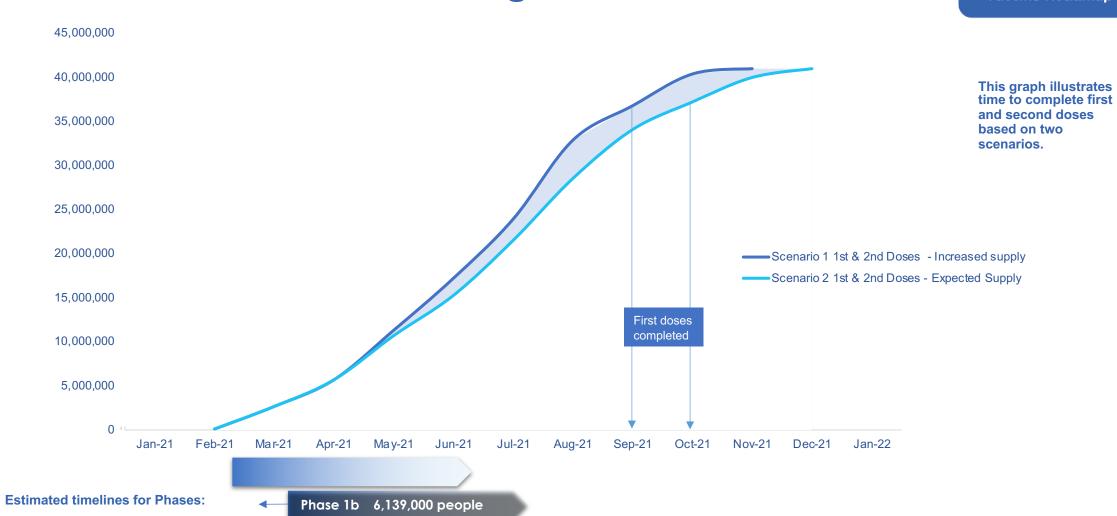

## Revised COVID-19 vaccine supply

Initial forecasts based on contracted supply volumes indicated that all Australians who wanted a vaccine would be offered their first and second dose by the end of October 2021.

Due to global supply disruptions, supply has been slower than expected.

# **Indicative Vaccine Dosage Schedule**

Australia's COVID-19 Vaccine Roadmap

Note: Does not include 3.1 million international AZ doses or COVAX doses