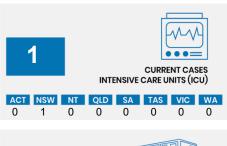

**Total deaths Active cases** 





| ACT | NSW | NT | QLD | SA | TAS | VIC | WA |
|-----|-----|----|-----|----|-----|-----|----|
| 0   | 2   | 0  | 21  | 0  | 0   | 1   | 0  |





**TOTAL TESTS** 



| Confirmed<br>Cases                | Austra<br>lia           | ACT | NSW             | NT | QLD   | SA    | TAS          | VIC                     | WA    |
|-----------------------------------|-------------------------|-----|-----------------|----|-------|-------|--------------|-------------------------|-------|
| Residential<br>Care<br>Recipients | 2051<br>[1366]<br>(685) | 0   | 61 [33]<br>(28) | 0  | 1 (1) | 0     | 1 (1)        | 1988<br>[1333]<br>(655) | 0     |
| In Home Care<br>Recipients        | 81 [73]<br>(8)          | 0   | 13 [13]         | 0  | 8 [8] | 1 [1] | 5 [3]<br>(2) | 53 [48]<br>(5)          | 1 (1)