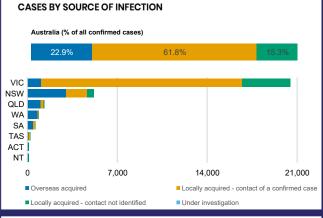

| NSW | NT | QLD | SA | TAS | VIC | WA |
|-----|-----|----|-----|----|-----|-----|----|
| 0   | 2   | 0  | 21  | 0  | 0   | 1   | 0  |





**TOTAL TESTS** 



| Confirmed<br>Cases                | Austra<br>lia           | ACT | NSW             | NT | QLD   | SA    | TAS          | VIC                     | WA    |
|-----------------------------------|-------------------------|-----|-----------------|----|-------|-------|--------------|-------------------------|-------|
| Residential<br>Care<br>Recipients | 2051<br>[1366]<br>(685) | 0   | 61 [33]<br>(28) | 0  | 1 (1) | 0     | 1 (1)        | 1988<br>[1333]<br>(655) | 0     |
| In Home Care<br>Recipients        | 81 [73]<br>(8)          | 0   | 13 [13]         | 0  | 8 [8] | 1 [1] | 5 [3]<br>(2) | 53 [48]<br>(5)          | 1 (1) |