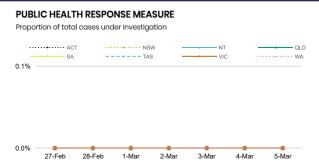

NSW | NT | QLD | SA | TAS | VIC | WA |
|-----|-----|----|-----|----|-----|-----|----|
| 0   | 2   | 0  | 21  | 0  | 0   | 1   | 0  |





**TOTAL TESTS** 



| Confirmed<br>Cases                | Austra<br>lia           | ACT | NSW             | NT | QLD   | SA    | TAS          | VIC                     | WA    |
|-----------------------------------|-------------------------|-----|-----------------|----|-------|-------|--------------|-------------------------|-------|
| Residential<br>Care<br>Recipients | 2051<br>[1366]<br>(685) | 0   | 61 [33]<br>(28) | 0  | 1 (1) | 0     | 1 (1)        | 1988<br>[1333]<br>(655) | 0     |
| In Home Care<br>Recipients        | 81 [73]<br>(8)          | 0   | 13 [13]         | 0  | 8 [8] | 1 [1] | 5 [3]<br>(2) | 53 [48]<br>(5)          | 1 (1) |