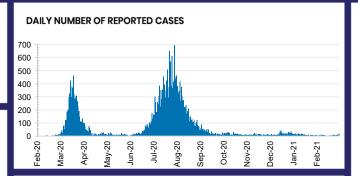

**Total deaths Active cases** 





| ACT | NSW | NT | QLD | SA | TAS | VIC | WA |
|-----|-----|----|-----|----|-----|-----|----|
| 0   | 2   | 0  | 21  | 0  | 0   | 1   | 0  |





**TOTAL TESTS** 



| Confirmed<br>Cases                | Austra<br>lia           | ACT | NSW             | NT | QLD   | SA    | TAS          | VIC                     | WA    |
|-----------------------------------|-------------------------|-----|-----------------|----|-------|-------|--------------|-------------------------|-------|
| Residential<br>Care<br>Recipients | 2051<br>[1366]<br>(685) | 0   | 61 [33]<br>(28) | 0  | 1 (1) | 0     | 1 (1)        | 1988<br>[1333]<br>(655) | 0     |
| In Home Care<br>Recipients        | 81 [73]<br>(8)          | 0   | 13 [13]         | 0  | 8 [8] | 1 [1] | 5 [3]<br>(2) | 53 [48]<br>(5)          | 1 (1) |