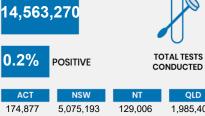

**Total deaths Active cases** 





| ACT | NSW | NT | QLD | SA | TAS | VIC | WA |
|-----|-----|----|-----|----|-----|-----|----|
| 0   | 2   | 0  | 21  | 0  | 0   | 1   | 0  |





**TOTAL TESTS** 



| Confirmed<br>Cases                | Austra<br>lia           | ACT | NSW             | NT | QLD   | SA    | TAS          | VIC                     | WA    |
|-----------------------------------|-------------------------|-----|-----------------|----|-------|-------|--------------|-------------------------|-------|
| Residential<br>Care<br>Recipients | 2051<br>[1366]<br>(685) | 0   | 61 [33]<br>(28) | 0  | 1 (1) | 0     | 1 (1)        | 1988<br>[1333]<br>(655) | 0     |
| In Home Care<br>Recipients        | 81 [73]<br>(8)          | 0   | 13 [13]         | 0  | 8 [8] | 1 [1] | 5 [3]<br>(2) | 53 [48]<br>(5)          | 1 (1) |