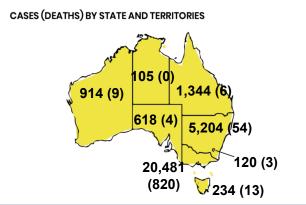

**Total deaths Active cases** 

| ACT | NSW | NT | QLD | SA | TAS | VIC | WA |
|-----|-----|----|-----|----|-----|-----|----|
| 0   | 2   | 0  | 21  | 0  | 0   | 1   | 0  |

**TOTAL TESTS** 

| Confirmed<br>Cases                | Austra<br>lia           | ACT | NSW             | NT | QLD   | SA    | TAS          | VIC                     | WA    |
|-----------------------------------|-------------------------|-----|-----------------|----|-------|-------|--------------|-------------------------|-------|
| Residential<br>Care<br>Recipients | 2051<br>[1366]<br>(685) | 0   | 61 [33]<br>(28) | 0  | 1 (1) | 0     | 1 (1)        | 1988<br>[1333]<br>(655) | 0     |
| In Home Care<br>Recipients        | 81 [73]<br>(8)          | 0   | 13 [13]         | 0  | 8 [8] | 1 [1] | 5 [3]<br>(2) | 53 [48]<br>(5)          | 1 (1) |