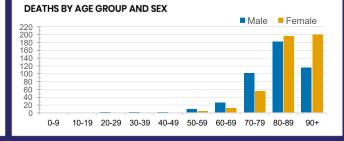

ACT | NSW | NT | QLD | SA | TAS | VIC | WA |
|-----|-----|----|-----|----|-----|-----|----|
| 0   | 2   | 0  | 21  | 0  | 0   | 1   | 0  |





**TOTAL TESTS** 



| Confirmed<br>Cases                | Austra<br>lia           | ACT | NSW             | NT | QLD   | SA    | TAS          | VIC                     | WA    |
|-----------------------------------|-------------------------|-----|-----------------|----|-------|-------|--------------|-------------------------|-------|
| Residential<br>Care<br>Recipients | 2051<br>[1366]<br>(685) | 0   | 61 [33]<br>(28) | 0  | 1 (1) | 0     | 1 (1)        | 1988<br>[1333]<br>(655) | 0     |
| In Home Care<br>Recipients        | 81 [73]<br>(8)          | 0   | 13 [13]         | 0  | 8 [8] | 1 [1] | 5 [3]<br>(2) | 53 [48]<br>(5)          | 1 (1) |