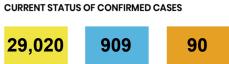

**Total deaths Active cases** 





| ACT | NSW | NT | QLD | SA | TAS | VIC | WA |
|-----|-----|----|-----|----|-----|-----|----|
| 0   | 2   | 0  | 21  | 0  | 0   | 1   | 0  |





**TOTAL TESTS** 



| Confirmed<br>Cases                | Austra<br>lia           | ACT | NSW             | NT | QLD   | SA    | TAS          | VIC                     | WA    |
|-----------------------------------|-------------------------|-----|-----------------|----|-------|-------|--------------|-------------------------|-------|
| Residential<br>Care<br>Recipients | 2051<br>[1366]<br>(685) | 0   | 61 [33]<br>(28) | 0  | 1 (1) | 0     | 1 (1)        | 1988<br>[1333]<br>(655) | 0     |
| In Home Care<br>Recipients        | 81 [73]<br>(8)          | 0   | 13 [13]         | 0  | 8 [8] | 1 [1] | 5 [3]<br>