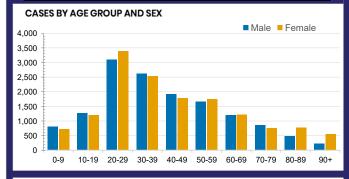

| ACT | NSW | NT | QLD | SA | TAS | VIC | WA |
|-----|-----|----|-----|----|-----|-----|----|
| 0   | 2   | 0  | 21  | 0  | 0   | 1   | 0  |





**TOTAL TESTS** 



| Confirmed<br>Cases                | Austra<br>lia           | ACT | NSW             | NT | QLD   | SA    | TAS          | VIC                     | WA    |
|-----------------------------------|-------------------------|-----|-----------------|----|-------|-------|--------------|-------------------------|-------|
| Residential<br>Care<br>Recipients | 2051<br>[1366]<br>(685) | 0   | 61 [33]<br>(28) | 0  | 1 (1) | 0     | 1 (1)        | 1988<br>[1333]<br>(655) | 0     |
| In Home Care<br>Recipients        | 81 [73]<br>(8)          | 0   | 13 [13]         | 0  | 8 [8] | 1 [1] | 5 [3]<br>(2) | 53 [48]<br>(5)          | 1 (1) |