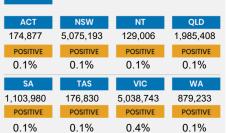

**Total deaths Active cases** 

| ACT | NSW | NT | QLD | SA | TAS | VIC | WA |
|-----|-----|----|-----|----|-----|-----|----|
| 0   | 2   | 0  | 21  | 0  | 0   | 1   | 0  |

**TOTAL TESTS** 

| Confirmed<br>Cases                | Austra<br>lia           | ACT | NSW             | NT | QLD   | SA    | TAS          | VIC                     | WA    |
|-----------------------------------|-------------------------|-----|-----------------|----|-------|-------|--------------|-------------------------|-------|
| Residential<br>Care<br>Recipients | 2051<br>[1366]<br>(685) | 0   | 61 [33]<br>(28) | 0  | 1 (1) | 0     | 1 (1)        | 1988<br>[1333]<br>(655) | 0     |
| In Home Care<br>Recipients        | 81 [73]<br>(8)          | 0   | 13 [13]         | 0  | 8 [8] | 1 [1] | 5 [3]<br>(2) | 53 [48]<br>(5)          | 1 (1) |