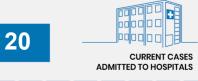

## CURRENT STATUS OF CONFIRMED CASES

29,002

909

78

**Total cases** 

Total deaths

Active cases

| ACT | NSW | NT | QLD | SA | TAS | VIC | WA |
|-----|-----|----|-----|----|-----|-----|----|
| 0   | 3   | 1  | 14  | 0  | 0   | 2   | 0  |