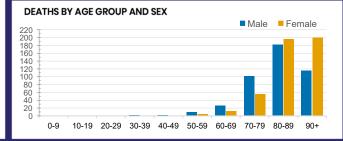

## CURRENT STATUS OF CONFIRMED CASES

29,002

909

78

**Total cases** 

Total deaths

Active cases

| ACT | NSW | NT | QLD | SA | TAS | VIC | WA |
|-----|-----|----|-----|----|-----|-----|----|
| 0   | 3   | 1  | 14  | 0  | 0   | 2   | 0  |