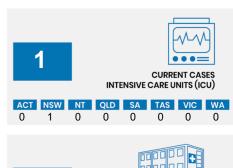

## CURRENT STATUS OF CONFIRMED CASES

29,002

909

78

**Total cases** 

Total deaths

Active cases

| ACT | NSW | NT | QLD | SA | TAS | VIC | WA |
|-----|-----|----|-----|----|-----|-----|----|
| 0   | 3   | 1  | 14  | 0  | 0   | 2   | 0  |