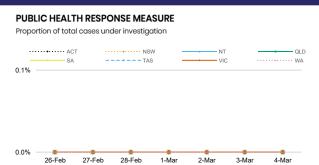

|
| 1,101,682 | 176,124   | 5,018,897 | 876,822   |
| POSITIVE  | POSITIVE  | POSITIVE  | POSITIVE  |
| 0.1%      | 0.1%      | 0.4%      | 0.1%      |



| Confirmed<br>Cases                | Austra<br>lia           | ACT | NSW             | NT | QLD   | SA    | TAS          | VIC                     | WA    |
|-----------------------------------|-------------------------|-----|-----------------|----|-------|-------|--------------|-------------------------|-------|
| Residential<br>Care<br>Recipients | 2051<br>[1366]<br>(685) | 0   | 61 [33]<br>(28) | 0  | 1 (1) | 0     | 1 (1)        | 1988<br>[1333]<br>(655) | 0     |
| In Home Care<br>Recipients        | 81 [73]<br>(8)          | 0   | 13 [13]         | 0  | 8 [8] | 1 [1] | 5 [3]<br>(2) | 53 [48]<br>(5)          | 1 (1) |