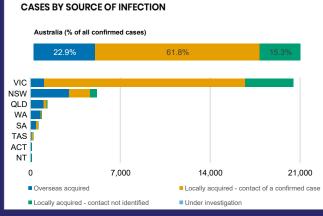

## CURRENT STATUS OF CONFIRMED CASES

29,002

909

78

**Total cases** 

Total deaths

Active cases

| ACT | NSW | NT | QLD | SA | TAS | VIC | WA |
|-----|-----|----|-----|----|-----|-----|----|
| 0   | 3   | 1  | 14  | 0  | 0   | 2   | 0  |