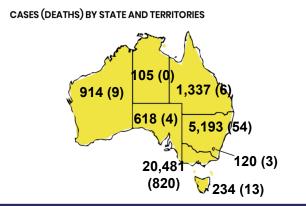

## CURRENT STATUS OF CONFIRMED CASES

29,002

909

78

**Total cases** 

Total deaths

Active cases

| ACT | NSW | NT | QLD | SA | TAS | VIC | WA |
|-----|-----|----|-----|----|-----|-----|----|
| 0   | 3   | 1  | 14  | 0  | 0   | 2   | 0  |