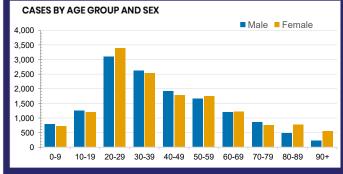

| WA        |
| 1,101,682 | 176,124   | 5,018,897 | 876,822   |
| POSITIVE  | POSITIVE  | POSITIVE  | POSITIVE  |
| 0.1%      | 0.1%      | 0.4%      | 0.1%      |



| Confirmed<br>Cases                | Austra<br>lia           | ACT | NSW             | NT | QLD   | SA    | TAS          | VIC                     | WA    |
|-----------------------------------|-------------------------|-----|-----------------|----|-------|-------|--------------|-------------------------|-------|
| Residential<br>Care<br>Recipients | 2051<br>[1366]<br>(685) | 0   | 61 [33]<br>(28) | 0  | 1 (1) | 0     | 1 (1)        | 1988<br>[1333]<br>(655) | 0     |
| In Home Care<br>Recipients        | 81 [73]<br>(8)          | 0   | 13 [13]         | 0  | 8 [8] | 1 [1] | 5 [3]<br>(2) | 53 [48]<br>(5)          | 1 (1) |