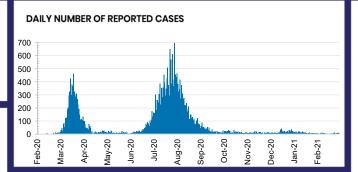

S

29,002

909

78

**Total cases** 

Total deaths

Active cases





| ACT | NSW | NT | QLD | SA | TAS | VIC | WA |
|-----|-----|----|-----|----|-----|-----|----|
| 0   | 3   | 1  | 14  | 0  | 0   | 2   | 0  |





| 0.2% | POSITIVE | TOTAL TESTS CONDUCTED |
|------|----------|-----------------------|
|      |          |                       |

| ACT       | NSW       | NT        | QLD       |
|-----------|-----------|-----------|-----------|
| 174,387   | 5,061,804 | 128,049   | 1,977,870 |
| POSITIVE  | POSITIVE  | POSITIVE  | POSITIVE  |
| 0.1%      | 0.1%      | 0.1%      | 0.1%      |
| SA        | TAS       | VIC       | WA        |
| 1,101,682 | 176,124   | 5,018,897 | 876,822   |
| POSITIVE  | POSITIVE  | POSITIVE  | POSITIVE  |
| 0.1%      | 0.1%      | 0.4%      | 0.1%      |



| Confirmed<br>Cases                | Austra<br>lia           | ACT | NSW             | NT | QLD   | SA    | TAS          | VIC                     | WA    |
|-----------------------------------|-------------------------|-----|-----------------|----|-------|-------|--------------|-------------------------|-------|
| Residential<br>Care<br>Recipients | 2051<br>[1366]<br>(685) | 0   | 61 [33]<br>(28) | 0  | 1 (1) | 0     | 1 (1)        | 1988<br>[1333]<br>(655) | 0     |
| In Home Care<br>Recipients        | 81 [73]<br>(8)          | 0   | 13 [13]         | 0  | 8 [8] | 1 [1] | 5 [3]<br>(2) | 53 [48]<br>(5)          | 1 (1) |