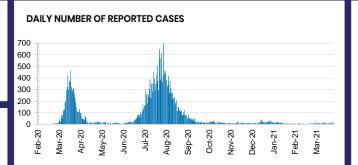

otal deaths** 

Active cases





| ACT | NSW | NT | QLD | SA | TAS | VIC | WA |
|-----|-----|----|-----|----|-----|-----|----|
|     | 0   |    |     |    |     |     |    |





| 0.2% | POSITIVE | TOTAL TESTS<br>CONDUCTED |
|------|----------|--------------------------|
|      |          |                          |

| ACT       | NSW       | NT        | QLD       |  |
|-----------|-----------|-----------|-----------|--|
| 187,061   | 5,331,851 | 149,662   | 2,162,250 |  |
| POSITIVE  | POSITIVE  | POSITIVE  | POSITIVE  |  |
| 0.1%      | 0.1%      | 0.1%      | 0.1%      |  |
| SA        | TAS       | VIC       | WA        |  |
| 1,169,973 | 190,612   | 5,395,676 | 941,359   |  |
| POSITIVE  | POSITIVE  | POSITIVE  | POSITIVE  |  |
| 0.1%      | 0.1%      | 0.4%      | 0.1%      |  |



| Confirmed<br>Cases                | Austra<br>lia           | ACT | NSW             | NT | QLD   | SA    | TAS          | VIC                     | WA    |
|-----------------------------------|-------------------------|-----|-----------------|----|-------|-------|--------------|-------------------------|-------|
| Residential<br>Care<br>Recipients | 2051<br>[1366]<br>(685) | 0   | 61 [33]<br>(28) | 0  | 1 (1) | 0     | 1 (1)        | 1988<br>[1333]<br>(655) | 0     |
| In Home Care<br>Recipients        | 81 [73]<br>(8)          | 0   | 13 [13]         | 0  | 8 [8] | 1 [1] | 5 [3]<br>(2) | 53 [48]<br>(5)          | 1 (1) |