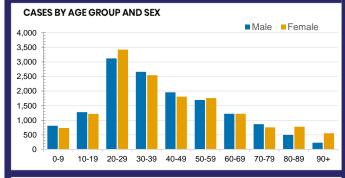

## CURRENT STATUS OF CONFIRMED CASES

29,296

909

159

**Total cases** 

**Total deaths** 

Active cases

| ACT | NSW | NT | QLD | SA | TAS | VIC | WA |
|-----|-----|----|-----|----|-----|-----|----|
|     | 0   |    |     |    |     |     |    |