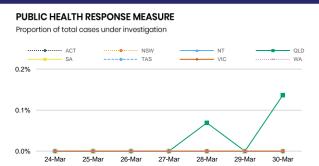

,169,973 | 190,612   | 5,395,676 | 941,359   |  |
| POSITIVE  | POSITIVE  | POSITIVE  | POSITIVE  |  |
| 0.1%      | 0.1%      | 0.4%      | 0.1%      |  |



| Confirmed<br>Cases                | Austra<br>lia           | ACT | NSW             | NT | QLD   | SA    | TAS          | VIC                     | WA    |
|-----------------------------------|-------------------------|-----|-----------------|----|-------|-------|--------------|-------------------------|-------|
| Residential<br>Care<br>Recipients | 2051<br>[1366]<br>(685) | 0   | 61 [33]<br>(28) | 0  | 1 (1) | 0     | 1 (1)        | 1988<br>[1333]<br>(655) | 0     |
| In Home Care<br>Recipients        | 81 [73]<br>(8)          | 0   | 13 [13]         | 0  | 8 [8] | 1 [1] | 5 [3]<br>(2) | 53 [48]<br>(5)          | 1 (1) |