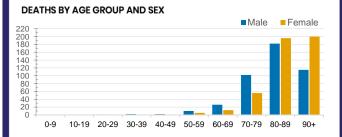

## CURRENT STATUS OF CONFIRMED CASES

29,296

909

159

**Total cases** 

**Total deaths** 

Active cases

| ACT | NSW | NT | QLD | SA | TAS | VIC | WA |
|-----|-----|----|-----|----|-----|-----|----|
|     | 0   |    |     |    |     |     |    |