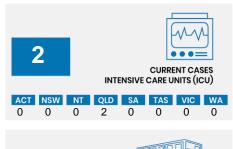

## CURRENT STATUS OF CONFIRMED CASES

29,296

909

159

**Total cases** 

**Total deaths** 

Active cases

| ACT | NSW | NT | QLD | SA | TAS | VIC | WA |
|-----|-----|----|-----|----|-----|-----|----|
|     | 0   |    |     |    |     |     |    |