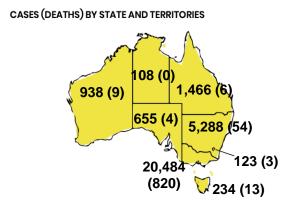

## CURRENT STATUS OF CONFIRMED CASES

29,296

909

159

**Total cases** 

**Total deaths** 

Active cases

| ACT | NSW | NT | QLD | SA | TAS | VIC | WA |
|-----|-----|----|-----|----|-----|-----|----|
|     | 0   |    |     |    |     |     |    |