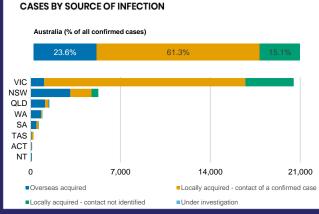

## CURRENT STATUS OF CONFIRMED CASES

29,296

909

159

**Total cases** 

**Total deaths** 

Active cases

| ACT | NSW | NT | QLD | SA | TAS | VIC | WA |
|-----|-----|----|-----|----|-----|-----|----|
|     | 0   |    |     |    |     |     |    |