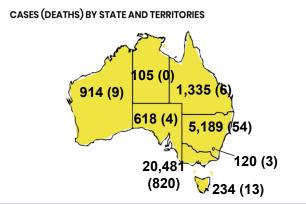

28,996

909

74

**Total cases** 

**Total deaths** 

Active cases

| ACT | NSW | NT | QLD | SA | TAS | VIC | WA |
|-----|-----|----|-----|----|-----|-----|----|
| 0   | 3   | 1  | 14  | 0  | 0   | 2   | 0  |

CONDUCTED