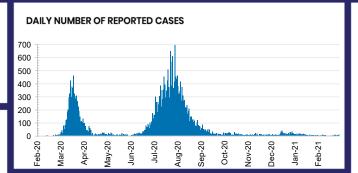

28,996

909

74

**Total cases** 

**Total deaths** 

Active cases

| ACT | NSW | NT | QLD | SA | TAS | VIC | WA |
|-----|-----|----|-----|----|-----|-----|----|
| 0   | 3   | 1  | 14  | 0  | 0   | 2   | 0  |

CONDUCTED