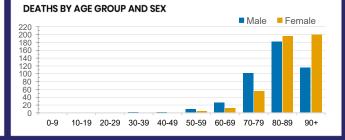

28,996

909

74

**Total cases** 

**Total deaths** 

Active cases

| ACT | NSW | NT | QLD | SA | TAS | VIC | WA |
|-----|-----|----|-----|----|-----|-----|----|
| 0   | 3   | 1  | 14  | 0  | 0   | 2   | 0  |

CONDUCTED