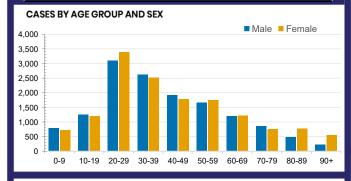

28,996

909

74

**Total cases** 

**Total deaths** 

Active cases

| ACT | NSW | NT | QLD | SA | TAS | VIC | WA |
|-----|-----|----|-----|----|-----|-----|----|
| 0   | 3   | 1  | 14  | 0  | 0   | 2   | 0  |

CONDUCTED