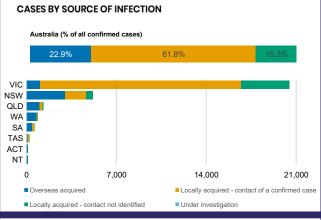

|
| 1,098,890 | 175,389   | 4,999,764 | 874,087   |
| POSITIVE  | POSITIVE  | POSITIVE  | POSITIVE  |
|           |           |           |           |



| Confirmed<br>Cases                | Austra<br>lia           | ACT | NSW             | NT | QLD   | SA    | TAS          | VIC                     | WA    |
|-----------------------------------|-------------------------|-----|-----------------|----|-------|-------|--------------|-------------------------|-------|
| Residential<br>Care<br>Recipients | 2051<br>[1366]<br>(685) | 0   | 61 [33]<br>(28) | 0  | 1 (1) | 0     | 1 (1)        | 1988<br>[1333]<br>(655) | 0     |
| In Home Care<br>Recipients        | 81 [73]<br>(8)          | 0   | 13 [13]         | 0  | 8 [8] | 1 [1] | 5 [3]<br>(2) | 53 [48]<br>(5)          | 1 (1) |