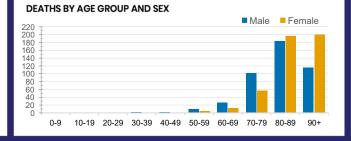

## CURRENT STATUS OF CONFIRMED CASES

28,970

909

73

**Total cases** 

Total deaths

Active cases

| ACT | NSW   | NIT | OLD | SA | ZAS | VIC | W/A |
|-----|-------|-----|-----|----|-----|-----|-----|
| ACI | 14244 | 181 | QLD | JA | IAS | VIC | VVA |
| 0   | 4     | 2   | 11  | 0  | 0   | 2   | 0   |