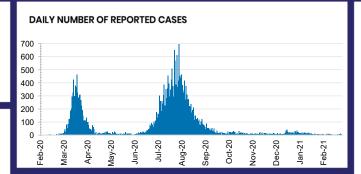

| 0   | 4     | 2   | 11  | 0  | 0   | 2   | 0   |





| ).2% | POSITIVE | TOTAL TE |
|------|----------|----------|
|      |          |          |

| ACT             | NSW            | NT               | QLD           |
|-----------------|----------------|------------------|---------------|
| 171,667         | 5,011,674      | 124,444          | 1,953,278     |
| POSITIVE        | POSITIVE       | POSITIVE         | POSITIVE      |
| 0.1%            | 0.1%           | 0.1%             | 0.1%          |
|                 |                |                  |               |
| SA              | TAS            | VIC              | WA            |
| SA<br>1,091,410 | TAS<br>173,783 | VIC<br>4,960,442 | WA<br>862,767 |
| ***             |                |                  |               |



| Confirmed<br>Cases                | Austra<br>lia           | ACT | NSW             | NT | QLD   | SA    | TAS          | VIC                     | WA    |
|-----------------------------------|-------------------------|-----|-----------------|----|-------|-------|--------------|-------------------------|-------|
| Residential<br>Care<br>Recipients | 2051<br>[1366]<br>(685) | 0   | 61 [33]<br>(28) | 0  | 1 (1) | 0     | 1 (1)        | 1988<br>[1333]<br>(655) | 0     |
| In Home Care<br>Recipients        | 81 [73]<br>(8)          | 0   | 13 [13]         | 0  | 8 [8] | 1 [1] | 5 [3]<br>(2) | 53 [48]<br>(5)          | 1 (1) |