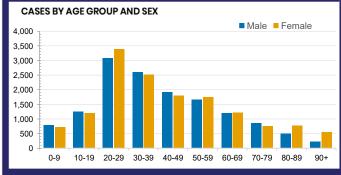

## CURRENT STATUS OF CONFIRMED CASES

28,970

909

73

**Total cases** 

Total deaths

Active cases

| ACT | NSW   | NIT | OLD | SA | ZAS | VIC | W/A |
|-----|-------|-----|-----|----|-----|-----|-----|
| ACI | 14244 | 181 | QLD | JA | IAS | VIC | VVA |
| 0   | 4     | 2   | 11  | 0  | 0   | 2   | 0   |