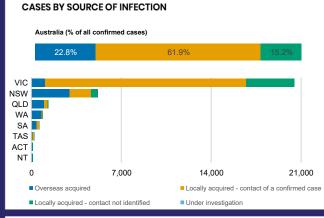

## CURRENT STATUS OF CONFIRMED CASES

28,970

909

73

**Total cases** 

Total deaths

Active cases

| ACT | NSW   | NIT | OLD | SA | ZAS | VIC | W/A |
|-----|-------|-----|-----|----|-----|-----|-----|
| ACI | 14244 | 181 | QLD | JA | IAS | VIC | VVA |
| 0   | 4     | 2   | 11  | 0  | 0   | 2   | 0   |