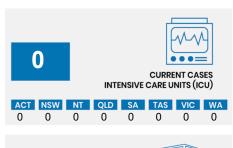

## CURRENT STATUS OF CONFIRMED CASES

28,970

909

73

**Total cases** 

Total deaths

Active cases

| ACT | NSW   | NIT | OLD | SA | ZAS | VIC | W/A |
|-----|-------|-----|-----|----|-----|-----|-----|
| ACI | 14244 | 181 | QLD | JA | IAS | VIC | VVA |
| 0   | 4     | 2   | 11  | 0  | 0   | 2   | 0   |