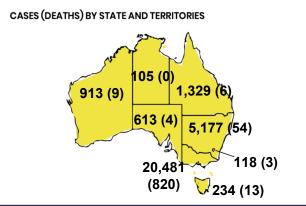

## CURRENT STATUS OF CONFIRMED CASES

28,970

909

73

**Total cases** 

Total deaths

Active cases

| ACT | NSW   | NIT | OLD | SA | ZAS | VIC | W/A |
|-----|-------|-----|-----|----|-----|-----|-----|
| ACI | 14244 | 181 | QLD | JA | IAS | VIC | VVA |
| 0   | 4     | 2   | 11  | 0  | 0   | 2   | 0   |