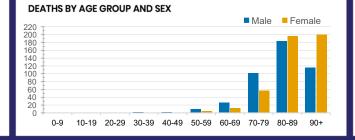

| WA            |
| SA<br>1,088,868 | TAS<br>173,442 | VIC<br>4,953,002 | WA<br>862,767 |
|                 |                |                  | ****          |



| Confirmed<br>Cases                | Austra<br>lia           | ACT | NSW             | NT | QLD   | SA    | TAS          | VIC                     | WA    |
|-----------------------------------|-------------------------|-----|-----------------|----|-------|-------|--------------|-------------------------|-------|
| Residential<br>Care<br>Recipients | 2051<br>[1366]<br>(685) | 0   | 61 [33]<br>(28) | 0  | 1 (1) | 0     | 1 (1)        | 1988<br>[1333]<br>(655) | 0     |
| In Home Care<br>Recipients        | 81 [73]<br>(8)          | 0   | 13 [13]         | 0  | 8 [8] | 1 [1] | 5 [3]<br>(2) | 53 [48]<br>(5)          | 1 (1) |