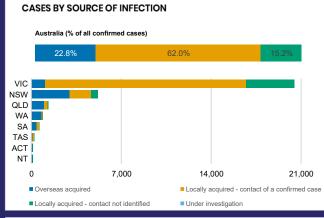

Total cases

71

**Total deaths Active cases** 

| 0.2% POSITIVE | TOTAL TESTS CONDUCTED |
|---------------|-----------------------|
|---------------|-----------------------|

| ACT             | NSW            | NT               | QLD           |
|-----------------|----------------|------------------|---------------|
| 171,401         | 5,000,449      | 123,896          | 1,948,040     |
| POSITIVE        | POSITIVE       | POSITIVE         | POSITIVE      |
| 0.1%            | 0.1%           | 0.1%             | 0.1%          |
|                 |                |                  |               |
| SA              | TAS            | VIC              | WA            |
| SA<br>1,088,868 | TAS<br>173,442 | VIC<br>4,953,002 | WA<br>862,767 |
|                 |                |                  | ****          |