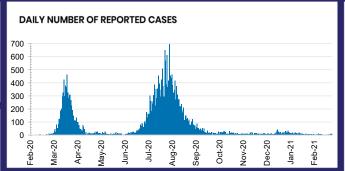

ctive cases** 









| 0.2% POSITIVE | TOTAL TESTS CONDUCTED |
|---------------|-----------------------|
|---------------|-----------------------|

| ACT             | NSW            | NT               | QLD           |
|-----------------|----------------|------------------|---------------|
| 171,401         | 5,000,449      | 123,896          | 1,948,040     |
| POSITIVE        | POSITIVE       | POSITIVE         | POSITIVE      |
| 0.1%            | 0.1%           | 0.1%             | 0.1%          |
|                 |                |                  |               |
| SA              | TAS            | VIC              | WA            |
| SA<br>1,088,868 | TAS<br>173,442 | VIC<br>4,953,002 | WA<br>862,767 |
|                 |                |                  | ****          |



| Confirmed<br>Cases                | Austra<br>lia           | ACT | NSW             | NT | QLD   | SA    | TAS          | VIC                     | WA    |
|-----------------------------------|-------------------------|-----|-----------------|----|-------|-------|--------------|-------------------------|-------|
| Residential<br>Care<br>Recipients | 2051<br>[1366]<br>(685) | 0   | 61 [33]<br>(28) | 0  | 1 (1) | 0     | 1 (1)        | 1988<br>[1333]<br>(655) | 0     |
| In Home Care<br>Recipients        | 81 [73]<br>(8)          | 0   | 13 [13]         | 0  | 8 [8] | 1 [1] | 5 [3]<br>(2) | 53 [48]<br>(5)          | 1 (1) |