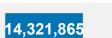

Total cases

71

**Total deaths Active cases** 

| 0.2% POSITIVE | TOTAL TESTS CONDUCTED |
|---------------|-----------------------|
|---------------|-----------------------|

| ACT             | NSW            | NT               | QLD           |
|-----------------|----------------|------------------|---------------|
| 171,401         | 5,000,449      | 123,896          | 1,948,040     |
| POSITIVE        | POSITIVE       | POSITIVE         | POSITIVE      |
| 0.1%            | 0.1%           | 0.1%             | 0.1%          |
|                 |                |                  |               |
| SA              | TAS            | VIC              | WA            |
| SA<br>1,088,868 | TAS<br>173,442 | VIC<br>4,953,002 | WA<br>862,767 |
|                 |                |                  | ****          |