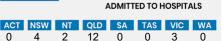

Total cases

71

**Total deaths Active cases** 

| 0.2% POSITIVE | TOTAL TESTS CONDUCTED |
|---------------|-----------------------|
|---------------|-----------------------|

| ACT             | NSW            | NT               | QLD           |
|-----------------|----------------|------------------|---------------|
| 171,401         | 5,000,449      | 123,896          | 1,948,040     |
| POSITIVE        | POSITIVE       | POSITIVE         | POSITIVE      |
| 0.1%            | 0.1%           | 0.1%             | 0.1%          |
|                 |                |                  |               |
| SA              | TAS            | VIC              | WA            |
| SA<br>1,088,868 | TAS<br>173,442 | VIC<br>4,953,002 | WA<br>862,767 |
|                 |                |                  | ****          |