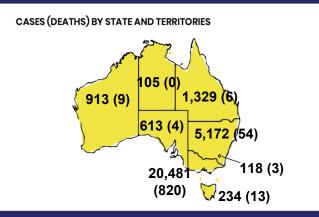

Total cases

71

**Total deaths Active cases** 

| 0.2% POSITIVE | TOTAL TESTS CONDUCTED |
|---------------|-----------------------|
|---------------|-----------------------|

| ACT             | NSW            | NT               | QLD           |
|-----------------|----------------|------------------|---------------|
| 171,401         | 5,000,449      | 123,896          | 1,948,040     |
| POSITIVE        | POSITIVE       | POSITIVE         | POSITIVE      |
| 0.1%            | 0.1%           | 0.1%             | 0.1%          |
|                 |                |                  |               |
| SA              | TAS            | VIC              | WA            |
| SA<br>1,088,868 | TAS<br>173,442 | VIC<br>4,953,002 | WA<br>862,767 |
|                 |                |                  | ****          |