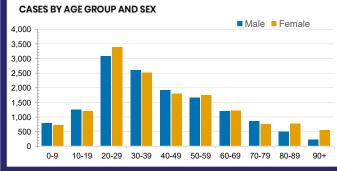

| WA            |
| SA<br>1,088,868 | TAS<br>173,442 | VIC<br>4,953,002 | WA<br>862,767 |
|                 |                |                  | ****          |



| Confirmed<br>Cases                | Austra<br>lia           | ACT | NSW             | NT | QLD   | SA    | TAS          | VIC                     | WA    |
|-----------------------------------|-------------------------|-----|-----------------|----|-------|-------|--------------|-------------------------|-------|
| Residential<br>Care<br>Recipients | 2051<br>[1366]<br>(685) | 0   | 61 [33]<br>(28) | 0  | 1 (1) | 0     | 1 (1)        | 1988<br>[1333]<br>(655) | 0     |
| In Home Care<br>Recipients        | 81 [73]<br>(8)          | 0   | 13 [13]         | 0  | 8 [8] | 1 [1] | 5 [3]<br>(2) | 53 [48]<br>(5)          | 1 (1) |