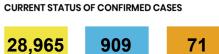

Total cases

71

**Total deaths Active cases** 

| 0.2% POSITIVE | TOTAL TESTS CONDUCTED |
|---------------|-----------------------|
|---------------|-----------------------|

| ACT             | NSW            | NT               | QLD           |
|-----------------|----------------|------------------|---------------|
| 171,401         | 5,000,449      | 123,896          | 1,948,040     |
| POSITIVE        | POSITIVE       | POSITIVE         | POSITIVE      |
| 0.1%            | 0.1%           | 0.1%             | 0.1%          |
|                 |                |                  |               |
| SA              | TAS            | VIC              | WA            |
| SA<br>1,088,868 | TAS<br>173,442 | VIC<br>4,953,002 | WA<br>862,767 |
|                 |                |                  | ****          |