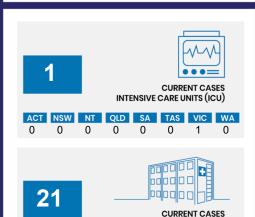

Total cases

71

**Total deaths Active cases** 

| 0.2% POSITIVE | TOTAL TESTS CONDUCTED |
|---------------|-----------------------|
|---------------|-----------------------|

| ACT             | NSW            | NT               | QLD           |
|-----------------|----------------|------------------|---------------|
| 171,401         | 5,000,449      | 123,896          | 1,948,040     |
| POSITIVE        | POSITIVE       | POSITIVE         | POSITIVE      |
| 0.1%            | 0.1%           | 0.1%             | 0.1%          |
|                 |                |                  |               |
| SA              | TAS            | VIC              | WA            |
| SA<br>1,088,868 | TAS<br>173,442 | VIC<br>4,953,002 | WA<br>862,767 |
|                 |                |                  | ****          |