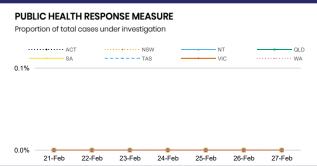

Total cases

71

**Total deaths Active cases** 

| 0.2% POSITIVE | TOTAL TESTS CONDUCTED |
|---------------|-----------------------|
|---------------|-----------------------|

| ACT             | NSW            | NT               | QLD           |
|-----------------|----------------|------------------|---------------|
| 171,401         | 5,000,449      | 123,896          | 1,948,040     |
| POSITIVE        | POSITIVE       | POSITIVE         | POSITIVE      |
| 0.1%            | 0.1%           | 0.1%             | 0.1%          |
|                 |                |                  |               |
| SA              | TAS            | VIC              | WA            |
| SA<br>1,088,868 | TAS<br>173,442 | VIC<br>4,953,002 | WA<br>862,767 |
|                 |                |                  | ****          |