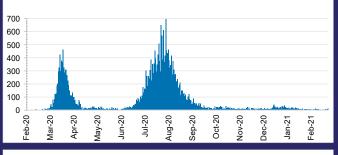

#### CURRENT STATUS OF CONFIRMED CASES



DAILY NUMBER OF REPORTED CASES



#### CASES IN AGED CARE SERVICES

| Confirmed<br>Cases                | Austra<br>lia           | АСТ | NSW             | NT | QLD   | SA    | TAS          | VIC                     | WA    |
|-----------------------------------|-------------------------|-----|-----------------|----|-------|-------|--------------|-------------------------|-------|
| Residential<br>Care<br>Recipients | 2051<br>[1366]<br>(685) | 0   | 61 [33]<br>(28) | 0  | 1 (1) | 0     | 1 (1)        | 1988<br>[1333]<br>(655) | 0     |
| In Home Care<br>Recipients        | 81 [73]<br>(8)          | 0   | 13 [13]         | 0  | 8 [8] | 1 [1] | 5 [3]<br>(2) | 53 [48]<br>(5)          | 1 (1) |

## CASES BY AGE GROUP AND SEX





CASES (DEATHS) BY STATE AND TERRITORIES



# CASES BY SOURCE OF INFECTION

Australia (% of all c