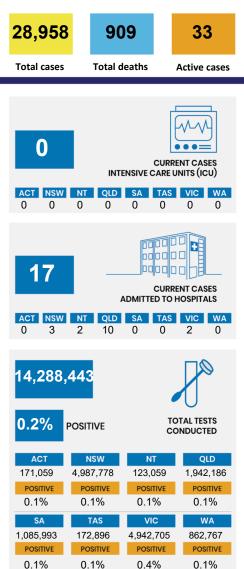

#### CURRENT STATUS OF CONFIRMED CASES



DAILY NUMBER OF REPORTED CASES



#### CASES IN AGED CARE SERVICES

| Confirmed<br>Cases                | Austra<br>lia           | АСТ | NSW             | NT | QLD   | SA    | TAS          | VIC                     | WA    |
|-----------------------------------|-------------------------|-----|-----------------|----|-------|-------|--------------|-------------------------|-------|
| Residential<br>Care<br>Recipients | 2051<br>[1366]<br>(685) | 0   | 61 [33]<br>(28) | 0  | 1 (1) | 0     | 1 (1)        | 1988<br>[1333]<br>(655) | 0     |
| In Home Care<br>Recipients        | 81 [73]<br>(8)          | 0   | 13 [13]         | 0  | 8 [8] | 1 [1] | 5 [3]<br>(2) | 53 [48]<br>(5)          | 1 (1) |

## CASES BY AGE GROUP AND SEX





CASES (DEATHS) BY STATE AND TERRITORIES



# CASES BY SOURCE O