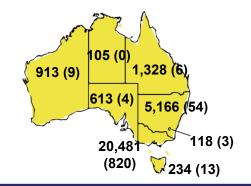

OF CONFIRMED CASES



DAILY NUMBER OF REPORTED CASES



#### CASES IN AGED CARE SERVICES

| Confirmed<br>Cases                | Austra<br>lia           | АСТ | NSW             | NT | QLD   | SA    | TAS          | VIC                     | WA    |
|-----------------------------------|-------------------------|-----|-----------------|----|-------|-------|--------------|-------------------------|-------|
| Residential<br>Care<br>Recipients | 2051<br>[1366]<br>(685) | 0   | 61 [33]<br>(28) | 0  | 1 (1) | 0     | 1 (1)        | 1988<br>[1333]<br>(655) | 0     |
| In Home Care<br>Recipients        | 81 [73]<br>(8)          | 0   | 13 [13]         | 0  | 8 [8] | 1 [1] | 5 [3]<br>(2) | 53 [48]<br>(5)          | 1 (1) |

## CASES BY AGE GROUP AND SEX





CASES (DEATHS) BY STATE AND TERRITORIES



# CASES BY SOURCE OF INFECTION

Australia (% of all confirmed cases)



### PUBLIC HEALTH RESPONSE MEASURE

Proportion of total cases under investigation



BE COVIDSAFE