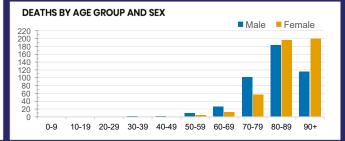

#### CURRENT STATUS OF CONFIRMED CASES



DAILY NUMBER OF REPORTED CASES



#### CASES IN AGED CARE SERVICES

| Confirmed<br>Cases                | Austra<br>lia           | АСТ | NSW             | NT | QLD   | SA    | TAS          | VIC                     | WA    |
|-----------------------------------|-------------------------|-----|-----------------|----|-------|-------|--------------|-------------------------|-------|
| Residential<br>Care<br>Recipients | 2051<br>[1366]<br>(685) | 0   | 61 [33]<br>(28) | 0  | 1 (1) | 0     | 1 (1)        | 1988<br>[1333]<br>(655) | 0     |
| In Home Care<br>Recipients        | 81 [73]<br>(8)          | 0   | 13 [13]         | 0  | 8 [8] | 1 [1] | 5 [3]<br>(2) | 53 [48]<br>(5)          | 1 (1) |

## CASES BY AGE GROUP AND SEX





CASES (DEATHS) BY STATE AND TERRITORIES



# CASES BY SOURCE OF INFECTION

Australia (% of all confirmed cases)



### PUBLIC HEALTH RESPONSE MEASURE

Proportion of total cases under investigation



BE COVIDSAFE