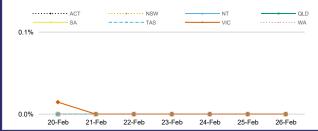

### PUBLIC HEALTH RESPONSE MEASURE

Proportion of total cases under investigation

BE COVIDSAFE