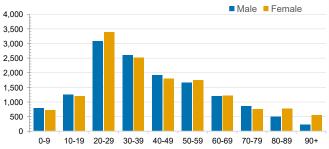

#### CURRENT STATUS OF CONFIRMED CASES



DAILY NUMBER OF REPORTED CASES



#### CASES IN AGED CARE SERVICES

| Confirmed<br>Cases                | Austra<br>lia           | АСТ | NSW             | NT | QLD   | SA    | TAS          | VIC                     | WA    |
|-----------------------------------|-------------------------|-----|-----------------|----|-------|-------|--------------|-------------------------|-------|
| Residential<br>Care<br>Recipients | 2051<br>[1366]<br>(685) | 0   | 61 [33]<br>(28) | 0  | 1 (1) | 0     | 1 (1)        | 1988<br>[1333]<br>(655) | 0     |
| In Home Care<br>Recipients        | 81 [73]<br>(8)          | 0   | 13 [13]         | 0  | 8 [8] | 1 [1] | 5 [3]<br>(2) | 53 [48]<br>(5)          | 1 (1) |

## CASES BY AGE GROUP AND SEX





CASES (DEATHS) BY STATE AND TERRITORIES



# CASES BY SOURCE OF INFECTION

Australia (% of all confirmed cases)



### PUBLIC HEALTH RESPONSE MEASURE

Proportion of total cases under investigation



BE COVIDSAFE