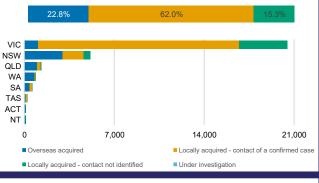

GED CARE SERVICES

| Confirmed<br>Cases                | Austra<br>lia           | АСТ | NSW             | NT | QLD   | SA    | TAS          | VIC                     | WA    |
|-----------------------------------|-------------------------|-----|-----------------|----|-------|-------|--------------|-------------------------|-------|
| Residential<br>Care<br>Recipients | 2051<br>[1366]<br>(685) | 0   | 61 [33]<br>(28) | 0  | 1 (1) | 0     | 1 (1)        | 1988<br>[1333]<br>(655) | 0     |
| In Home Care<br>Recipients        | 81 [73]<br>(8)          | 0   | 13 [13]         | 0  | 8 [8] | 1 [1] | 5 [3]<br>(2) | 53 [48]<br>(5)          | 1 (1) |

## CASES BY AGE GROUP AND SEX





CASES (DEATHS) BY STATE AND TERRITORIES



# CASES BY SOURCE OF INFECTION

Australia (% of all confirmed cases)



### PUBLIC HEALTH RESPONSE MEASURE

Proportion of total cases under investigation



BE COVIDSAFE